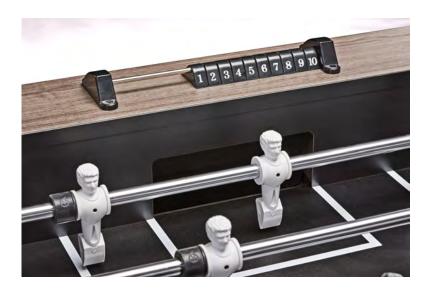

## **FEATURES**

- Three-man goalie for fast play
- Pre-assembled player rods with three-piece bearings
- End ball returns
- Black playfield with white graphics Includes eight balls, two additional players, two bearing sets and lubricant
- Adjustable leg levelers
- Standard dual abacus scorers