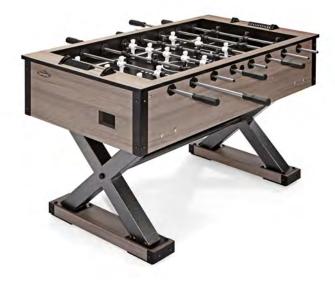

## **MATERIALS**

- Stainless steel hollow rods
- Sturdy HPL cabinet with metal trim
- HPL play surface
- Unique, textured black powder coated metal "X" frame base for increased stability

## **MEASUREMENTS**

| Size                   | 4.66' (1.42 m)                                |
|------------------------|-----------------------------------------------|
| Dimensions (L x W x H) | 57.6" x 55.4" x 36" (146.4 x 140.7 x 91.4 cm) |
| Weight                 | 250 lbs* (113.4 kg)                           |