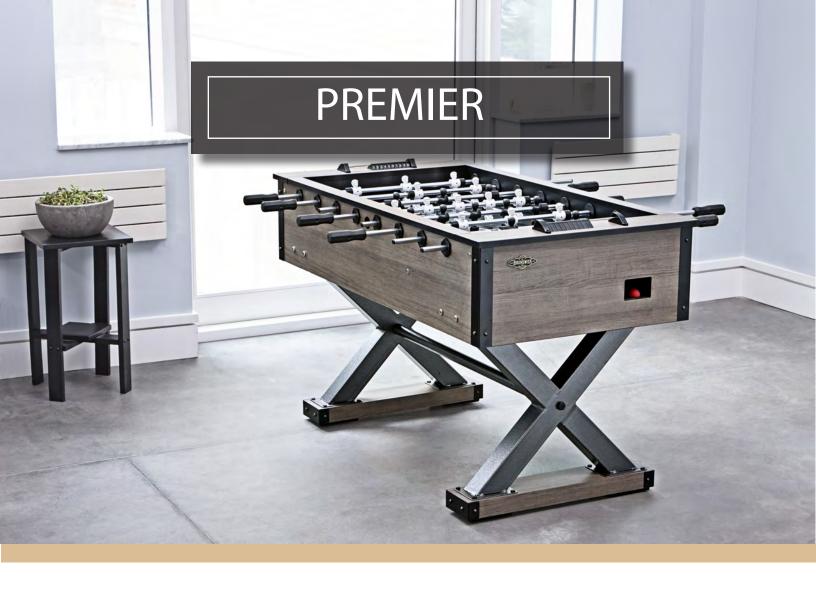

# **PREMIER**<sup>™</sup>

## **FEATURES**

- Three-man goalie for fast play
- Pre-assembled player rods with three-piece bearings
- End ball returns
- Black playfield with white graphics Includes eight balls, two additional players, two bearing sets and lubricant
- Adjustable leg levelers
- Standard dual abacus scorers

## **MATERIALS**

- Stainless steel hollow rods
- Sturdy HPL cabinet with metal trim
- HPL play surface
- Unique, textured black powder coated metal "X" frame base for increased stability

## **MEASUREMENTS**

| Size                   | 4.66' (1.42 m)                                |
|------------------------|-----------------------------------------------|
| Dimensions (L x W x H) | 57.6" x 55.4" x 36" (146.4 x 140.7 x 91.4 cm) |
| Weight                 | 250 lbs* (113.4 kg)                           |