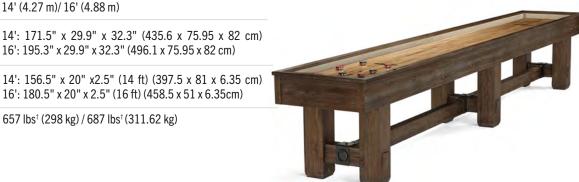

### PRODUCT SPECIFICATIONS

14' (4.27 m)/16' (4.88 m)

#### **MEASUREMENTS**

Dimensions (L x W x H)

Playfield (L x W x H)

Size

Weight