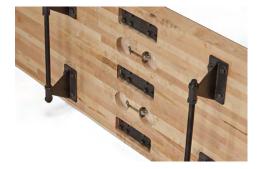

#### **FEATURES**

- Hammered metal hardware and distinctive joinery
- Hand-rubbed antique finish showcasing the natural grains and texture of the cabinet's rough-hewn wood
- Multiple climate adjusters (six on both size models)
- Accessories include: four black weights, four red weights, built-in abacus scoring system, board sweep, and shuffleboard wax