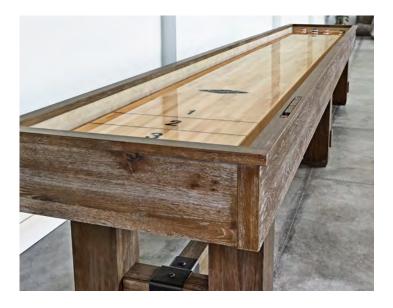

#### **FEATURES**

- Hammered metal hardware and distinctive joinery
- Hand-rubbed antique finish showcasing the natural grains and texture of the cabinet's rough-hewn wood
- Multiple climate adjusters (six on both size models)
- Accessories include: four black weights, four red weights, built-in abacus scoring system, board sweep, and shuffleboard wax

#### **MATERIALS**

- Made of select hardwoods and plywood (cabinet base)
- North American maple hardwood playfield finished with a 0.25" (0.6 cm) polymer resin surface
- Cabinet lined with a complimentary color carpet
- Playfield protected by a lifetime warranty\*