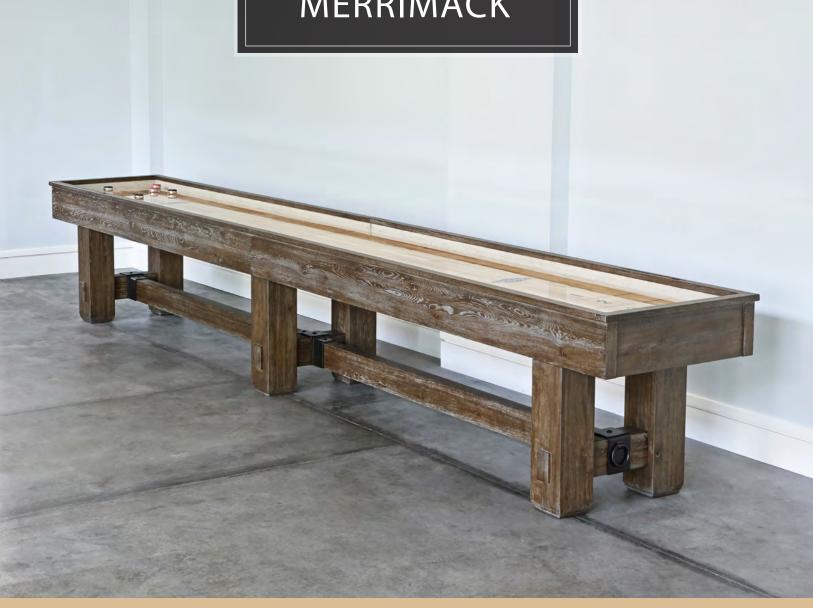

# MERRIMACK

Mirroring the old world craftsmanship of the Merrimack pool table, the Merrimack shuffleboard table is available in a rich Nutmeg finish and in a 14' or 16' size configuration. Added individually or into a game space, the Merrimack shuffleboard table promises to deliver unique style, quality, and playability.