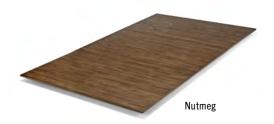

#### **OPTIONS**

Black Forest (8' only)
Espresso (7' & 8')
Matte Black (8' only)
Nutmeg (8' only)
Rustic Dark Brown (7' & 8')
Rustic Grey (7' & 8')
Tuscana (7' only)

Matte Black