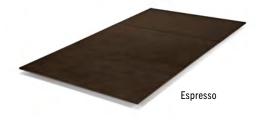

#### **OPTIONS**

Black Forest (8' only)
Espresso (7' & 8')
Matte Black (8' only)
Nutmeg (8' only)
Rustic Dark Brown (7' & 8')
Rustic Grey (7' & 8')
Tuscana (7' only)

Matte Black