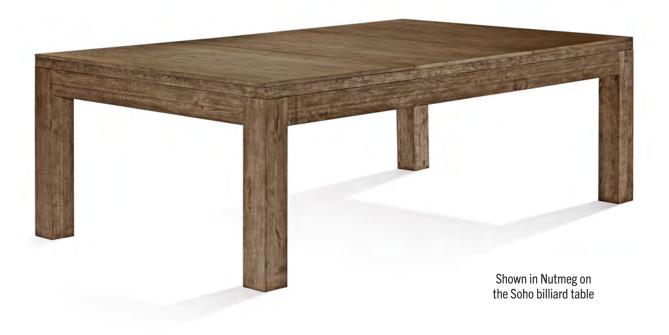

# **DINING TOP**

A practical addition to a Brunswick Billiards 7' or 8' table, these dining tops convert your 7' or 8' billiards table into a dining table, conference table or an arts & crafts room. The dining top comes in three pieces and is available in five colors for the 8' option and two colors in the 7' option. (*Note: Dining tops will not fit all Brunswick Billiards table models.*)

## **Dining Top**