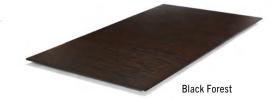

#### **OPTIONS**

Black Forest (8' only)
Espresso (7' & 8')
Matte Black (8' only)
Nutmeg (8' only)
Rustic Dark Brown (7' & 8')
Rustic Grey (7' & 8')
Tuscana (7' only)

Matte Black