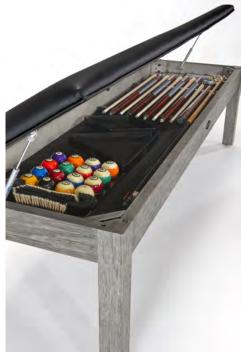

# **CENTENNIAL STORAGE BENCH**

The Centennial Storage Bench features a modern design and is designed to match your favorite billiard table and furniture. Materials include solid hardwood, plywood and wood product. Features include storage for all accessories included in our Centennial Equipment Set, and gas assist hinges for easy open and close. The Storage Bench seats three comfortably at 75.25" long.

#### **FEATURES**

- Storage for all accessories included in our Centennial Equipment Set
- Gas assist hinges
- Seats three comfortably