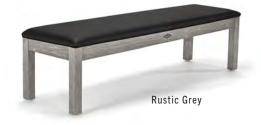

cessories included in our Centennial Equipment Set, and gas assist hinges for easy open and close. The Storage Bench seats three comfortably at 75.25" long.



## **Centennial Storage Bench**

## **PRODUCT SPECIFICATIONS**



## MEASUREMENTS

| Dimensions (L x W x H) | 75.5" x 22.5" x 21.5"<br>(192 x 57.2 x 54.6 cm) |
|------------------------|-------------------------------------------------|
| Weight                 | 90 lbs* (40.8 kg)                               |

OPTIONS

Finish

Espresso Nutmeg Rustic Dark Brown Rustic Grey



#### ©2023 Brunswick Billiards \* Shipping weight

#### **FEATURES**

- Storage for all accessories included in our Centennial Equipment Set
- Gas assist hinges
- Seats three comfortably

### MATERIALS

- Solid Hardwood
- Hardwood Plywood
- Wood Product









BRUNSWICKBILLIARDS.COM