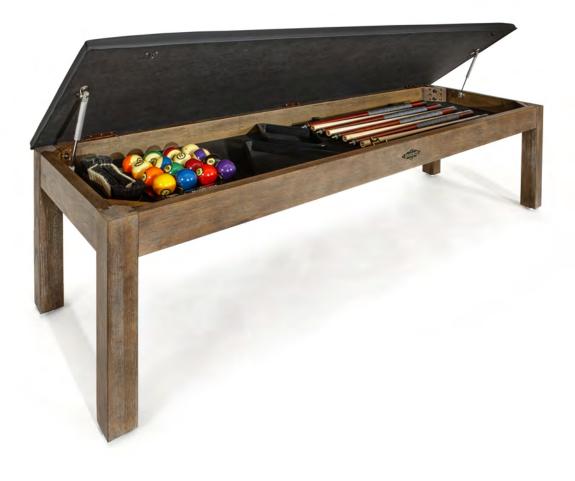

# **CENTENNIAL STORAGE BENCH**

The Centennial Storage Bench features a modern design and is designed to match your favorite billiard table and furniture. Materials include solid hardwood, plywood and wood product. Features include storage for all accessories included in our Centennial Equipment Set, and gas assist hinges for easy open and close. The Storage Bench seats three comfortably at 75.25" long.

#### **FEATURES**

- Storage for all accessories included in our Centennial Equipment Set
- Gas assist hinges
- Seats three comfortably

### MATERIALS

- Solid Hardwood
- Hardwood Plywood
- Wood Product

BRUNSWICKBILLIARDS.COM