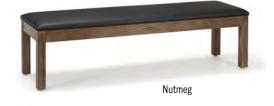

accessories included in our Centennial Equipment Set, and gas assist hinges for easy open and close. The Storage Bench seats three comfortably at 75.25" long.



## **Centennial Storage Bench**

## **PRODUCT SPECIFICATIONS**



## MEASUREMENTS

| Dimensions (L x W x H) | 75.5" x 22.5" x 21.5"<br>(192 x 57.2 x 54.6 cm) |
|------------------------|-------------------------------------------------|
| Weight                 | 90 lbs* (40.8 kg)                               |

OPTIONS

Finish

Espresso Nutmeg Rustic Dark Brown Rustic Grey



#### ©2023 Brunswick Billiards \* Shipping weight

#### **FEATURES**

- Storage for all accessories included in our Centennial Equipment Set
- Gas assist hinges
- Seats three comfortably

### MATERIALS

- Solid Hardwood
- Hardwood Plywood
- Wood Product









BRUNSWICKBILLIARDS.COM