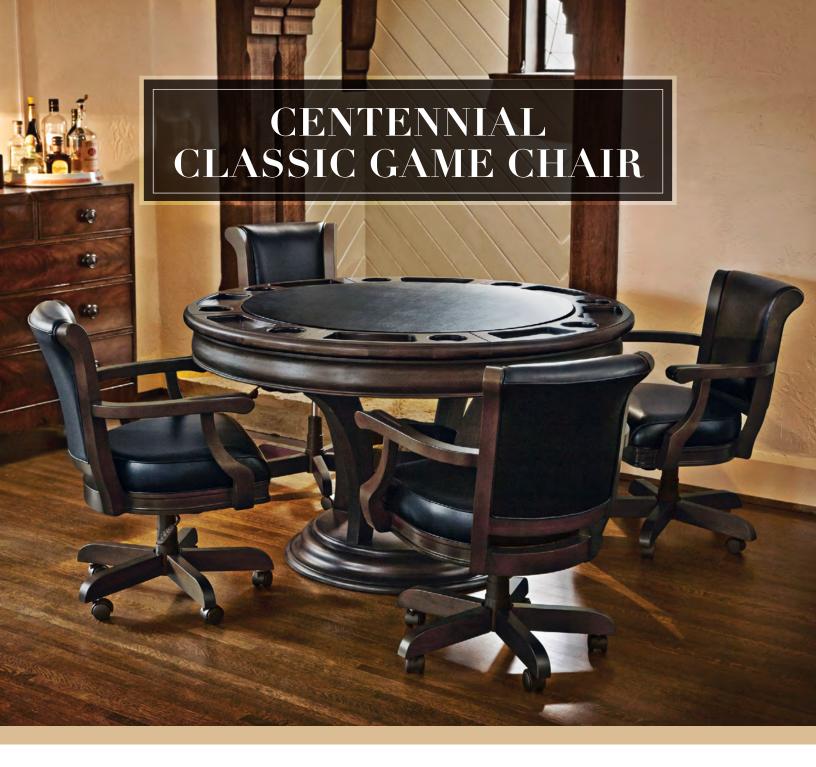

## CENTENNIAL CLASSIC GAME CHAIR

The Centennial Classic Game Chair reclines, swivels, and adjusts in height to accommodate even the most animated of players. It is a complementary addition to the Centennial Game Table and is available in espresso, rustic grey, black wire brush, and mix and match finish options.

## **FEATURES**

- Solid wood construction
- Reclines, swivels, and adjusts in height
- Rounded arm rest
- Chairs sold in sets of 2
- · Chair made of solid hardwood