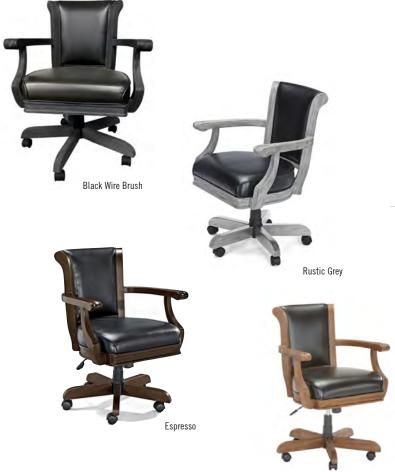

The Centennial Classic Game Chair reclines, swivels, and adjusts in height to accommodate even the most animated of players. It is a complementary addition to the Centennial Game Table and is available in espresso, rustic grey, black wire brush, and mix and match finish options.

## **SPECIFICATIONS**

Seat Height 19" to 23" (48.2 to 58.4 cm)

Espresso, Rustic Grey, Rustic Dark
Brown, Black Wire Brush and Mix N- Match (Black Wire Brush and

Rustic Grey only)

Rustic Dark Brown