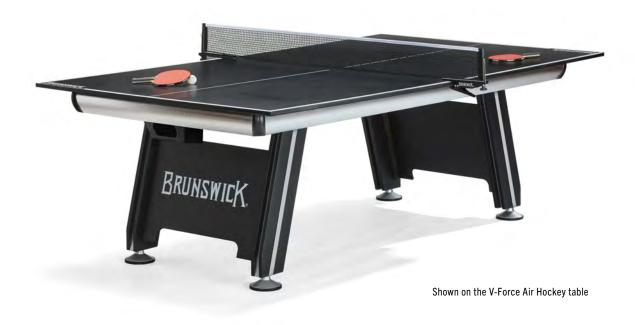

# CT7

The friendly competition never ends with this durable, foam pad-backed table tennis conversion top. Includes everything you need to become the next neighborhood champ, including paddles, balls and clip-on net. This game top from Brunswick is manufactured to meet California's formaldehyde emissions regulations.

### **FEATURES**

- Durable foam pad backed top; MDF substrate
- Includes paddles, balls, clip-on net
- Fits Premier, V-Force and Windchill air hockey models

#### **MEASUREMENTS**

| Dimensions (L x W)                       | 92.3" x 54"<br>(235 x 137.2 cm)   |
|------------------------------------------|-----------------------------------|
| Maximum outside table dimensions (L x W) | 89" x 51.5"<br>(226.1 x 130.8 cm) |
| Weight                                   | 88 lbs (39.9 kg)                  |

#### **OPTIONS**

| Finish | Black |
|--------|-------|
|--------|-------|