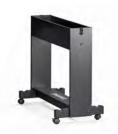

## TABLE TENNIS CONVERSION TOP CADDY

This space saving caddy is ideal for storing Brunswick table tennis conversion tops when not in use. Compact with a contemporary black finish and sturdy black caster wheels allowing for easy mobility. Compatible with the CT7 and CT8 table tennis conversion tops.