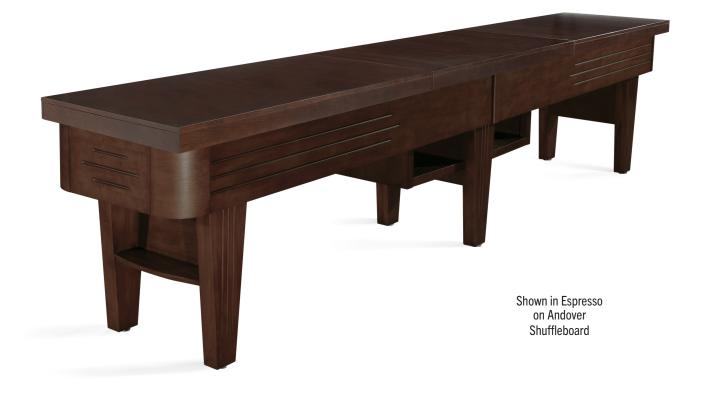

# **BANQUET TOP**

Transform your shuffleboard table into a functional surface with the Banquet Top designed for 12', 14', and 16' Brunswick Billiard shuffleboard tables. This easy-to-slide-on top is available in Driftwood and Espresso, giving you the perfect surface for hosting.

#### **FEATURES**

- Easy conversion from a shuffleboard table into a banquet, or other use, table
- Available in two finishes for 12', 14' and 16' tables