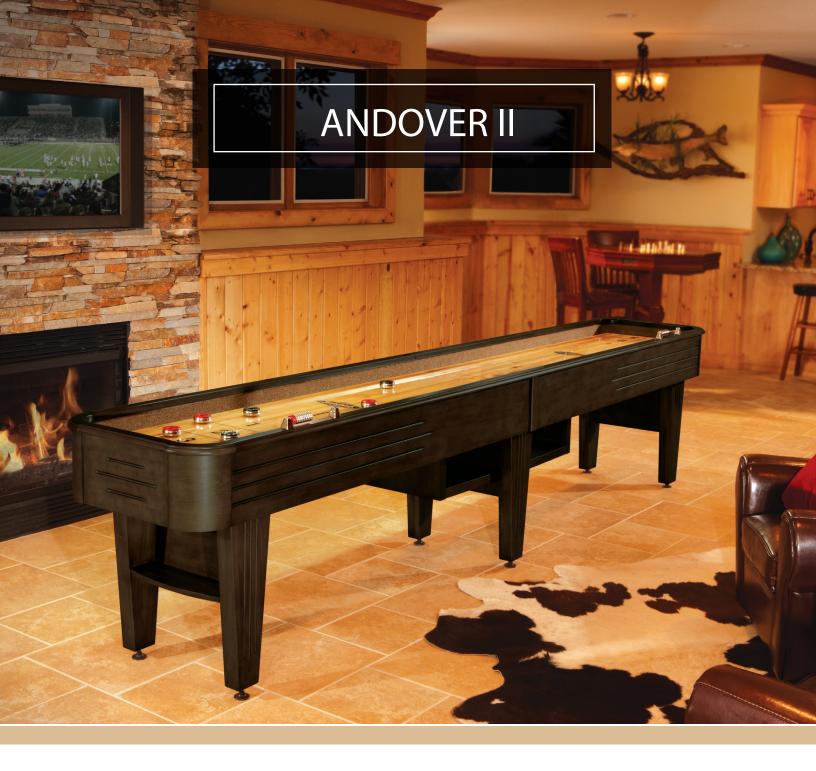

Family-friendly fun begins with this classic shuffleboard table. Its beautiful North American maple wood playfield with polymer resin surface is top of the line. The Andover II features solid wood and MDF veneers and is available in rustic dark brown, espresso, and driftwood finishes. This shuffleboard table is exquisite in its playability and is sure to provide a unique visual complement to any home game room.

# **ANDOVER II**

### **FEATURES**

- Multiple climate adjusters (four on the 12' model, six on the 14' model)
- Includes accessories: abacus set, four black weights, four red weights, board sweep, and shuffleboard wax
- Four under cabinet open shelves at the center of the table provide ample storage for included accessories
- Leg Levelers

### **MATERIALS**

- · Solid wood and MDF veneers
- North American maple hardwood playfield finished with a 0.25" polymer resin surface
- Cabinet lined with a complimentary color carpet
- Playfield protected by a lifetime warranty\*