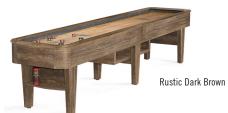

### **OPTIONS**

| Shelf                 | Yes                                                    |
|-----------------------|--------------------------------------------------------|
| Scorer                | Electronic available                                   |
| Light Set             | Set of 2 available                                     |
| Finish Options        | Rustic Dark Brown, Espresso, Driftwood                 |
| Playfield             | Two Piece option available                             |
| Available Accessories | Banquet Top<br>Table Cover<br>Shuffleboard Bowling Set |