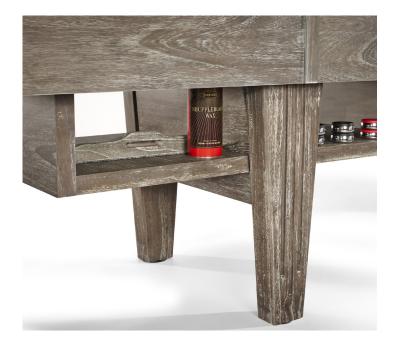

### **FEATURES**

- Multiple climate adjusters (four on the 12' model, six on the 14' model)
- Includes accessories: abacus set, four black weights, four red weights, board sweep, and shuffleboard wax
- Four under cabinet open shelves at the center of the table provide ample storage for included accessories
- Leg Levelers

### **MATERIALS**

- · Solid wood and MDF veneers
- North American maple hardwood playfield finished with a 0.25" polymer resin surface
- Cabinet lined with a complimentary color carpet
- Playfield protected by a lifetime warranty\*