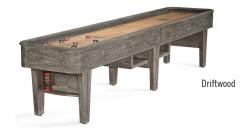

Family-friendly fun begins with this classic shuffleboard table. Its beautiful North American maple wood playfield with polymer resin surface is top of the line. The Andover II features solid wood and MDF veneers and is available in rustic dark brown, espresso, and driftwood finishes. This shuffleboard table is exquisite in its playability and is sure to provide a unique visual complement to any home game room.

### **OPTIONS**

| Shelf                 | Yes                                                    |
|-----------------------|--------------------------------------------------------|
| Scorer                | Electronic available                                   |
| Light Set             | Set of 2 available                                     |
| Finish Options        | Rustic Dark Brown, Espresso, Driftwood                 |
| Playfield             | Two Piece option available                             |
| Available Accessories | Banquet Top<br>Table Cover<br>Shuffleboard Bowling Set |