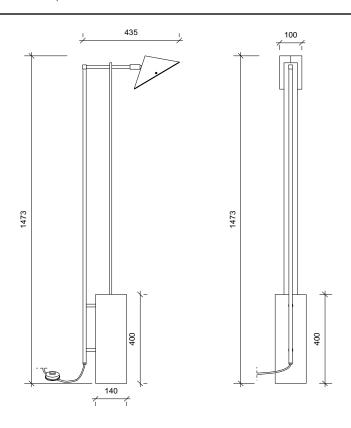

| MATERIAL:<br>Electroplated Iron/ hand brushed finish                                                               |        |             | LIGHT SOURCE: |        | 1 x G9 LED |
|--------------------------------------------------------------------------------------------------------------------|--------|-------------|---------------|--------|------------|
| FINISH:<br>Brushed brass/ brushed grey metal/ white marble/<br>white frosted perspex<br>(Other finishes available) |        | marble /    | WATTAGE:      |        | 5W         |
|                                                                                                                    |        | COLOUR :    |               | 3000K  |            |
|                                                                                                                    |        | NET WEIGHT: | 20.2kg        | 44.5lb |            |
| <b>DIMENSION</b> :                                                                                                 |        |             |               | 0      |            |
| Height                                                                                                             | 1472mm | 58″         |               |        |            |
| Lenght                                                                                                             | 435mm  | 17"         |               |        |            |
| Base dia                                                                                                           | 140mm  | 5.5″        |               |        |            |
| Base height                                                                                                        | 400mm  | 15.7"       |               |        |            |