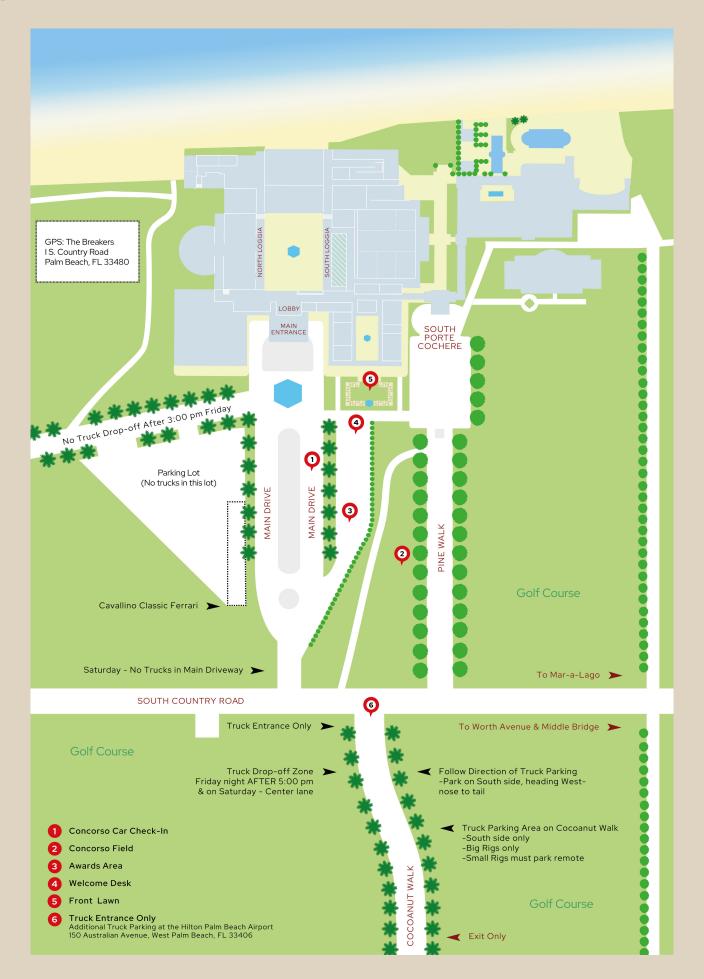

#### FERRARIS:

There is a Ferrari only area for you in the Breakers Parking lot.

Enter from main driveway.

Valet/security will give you access.

Parking begins there on Wednesday through Saturday night.

There are 90 spaces available.

Guarded from Wednesday through Saturday nights.

All Ferraris must be driven to and from the show field.

Load in of all show vehicles on the front lawn, golf hole and cross over road will commence at 7:00 am.

#### TRANSPORTS:

Trucks must park on Cocoanut Walk, parking on South side only.

The parking is available and guarded from Thursday at 6:00 pm to Saturday at 7:00 pm.

First come/first serve for large trucks only.

Small trucks must park remote - truck parking available at Hilton Palm Beach Airport, 150 Australian Avenue, West Palm Beach, FL 33406.

#### DROP-OFFS:

Unload from Thursday at 6:00 pm to Friday before 3:00 pm. All trucks must unload at the Fire Lane, north of the Main Drive.

Unload on Friday after 3:00 pm on Cocoanut Walk only. No trucks allowed in The Breakers' driveway Saturday for drop-off or pick-up.

Trucks may enter and use Pine Walk for drop-off on Saturday, and then must park remote.

Load out of all show vehicles will commence at 3:30 pm to be completed by 6:00 pm.

Overflow truck parking available at Hilton Palm Beach Airport Hotel, 150 Australian Ave, West Palm Beach, FL 33406.

# MAP OF THE BREAKERS' PROPERTY & SURROUNDING