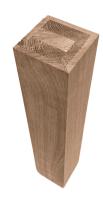

## Oak Square Newel Post

Enhance the aesthetic appeal of your staircase effortlessly by choosing the Oak Square Newel Post, a staple in staircase construction. Crafted with precision, this 90 x 90 oak newel post is available in various lengths such as 1500/2100/2400/3000/3600/4200, providing flexibility for diverse applications. Opt for a natural, unfinished oak finish or a lacquer finish to seamlessly blend with your staircase components. Elevate your home's ambiance with this timeless design, combining simplicity and sophistication. Choose the ideal length and finish to personalise your staircase, ensuring a cohesive and stylish look for your living space.