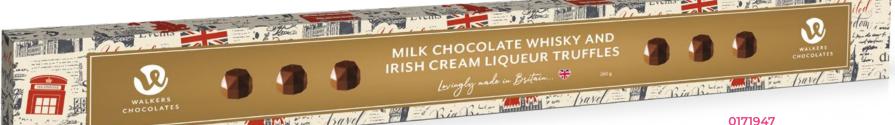

## Milk and Dark Chocolate "Stick" packs

Journey through the perfect union of Milk and Dark Chocolate in Walkers' Heritage "Stick" packs. Indulge in the smoothness of Milk Chocolate Seashells and the decadent allure of Liqueur Truffles, elegantly presented in our Heritage Packaging.

### 0170877 Milk Chocolate

Seashells 280g

Milk Chocolate Whisky and Irish Cream Liqueur Truffles 280g