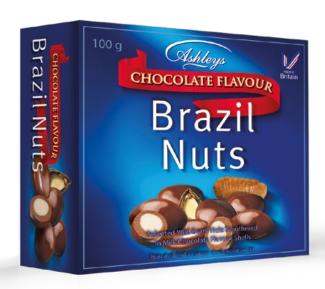

### Milk Chocolate Flavour Covered Brazils and Dark Chocolate Flavour Ginger

Embark on a journey of delightful taste with Ashleys Milk Chocolate flavoured covered Brazil Nuts and Dark Chocolate Flavour Ginger. Elevate your snacking experience with these meticulously crafted delights, ensuring that every bite is a moment of pure bliss. Unwrap the joy of quality and affordability with Ashleys – where luxury meets a tempting price point.

#### 0119526

Milk Chocolate Flavour Covered Brazils 100g