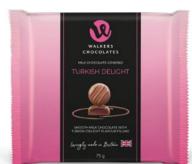

### Milk and Dark Chocolate Covered Creams

Savour the decadence of Walkers' Milk and Dark Chocolate covered Creams, that promises a luxurious and delightful treat. Each bite is monument to the meticulous craftsmanship that defines the Walkers experience, ensuring an indulgence that is both convenient and unforgettable.

#### 0178642

Milk Chocolate Covered Turkish Delight 75g