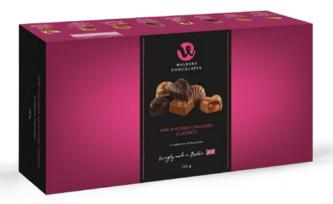

### Milk and Dark Chocolate Classics

Experience the enduring allure of Walkers' Milk, Dark, and White Chocolate Classics – an embodiment of timeless elegance. Elevate your gifting ritual with our assortment boxes, available in various sizes, and revel in a rich array of flavours and fillings. This collection is perfect for gifting.

0174209 Milk & Dark Chocolate 120g

0174219 Dark Chocolate 120g

0174229 Mint Chocolate 120g

0174239 Milk Chocolate 120g

0174400 Milk & Dark Chocolate 240g

O174510 Milk & Dark Chocolate Box 720g