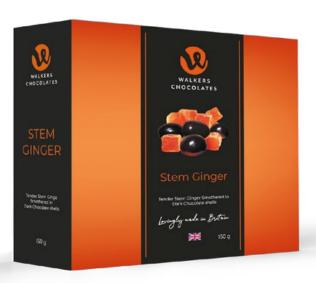

### **Chocolate Coated**

Delight in Walkers' curated collection of Chocolate-Coated treats, featuring classic chocolate-covered Brazil nuts and flavoursome coated stem ginger – a firm favourite among those with discerning palates. Each piece is a harmonious blend of premium ingredients.

#### 0116717

Dark Chocolate Ginger 150g