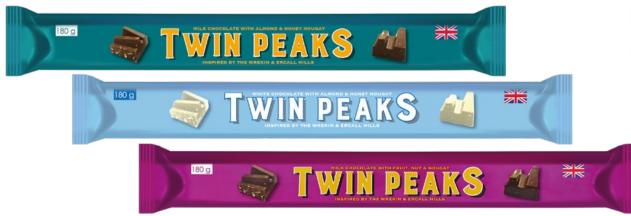

### **Smooth Chocolate with Almond & Honey Nougat and Walkers Bars**

Twin Peaks is a timeless treat, the perfect combination of smooth chocolate, crunchy almonds, and the subtle sweetness of honey nougat. Indulge in the richness of quality ingredients, as each bite unfolds layers of flavour that make every day a special occasion or why not enjoy a delight that captivates with an array of flavours - Walkers enchanting Mint and Turkish Delight bars.

#### 0178405

Milk Chocolate with Almond & Honey Nougat 180g

#### 0178415

White Chocolate with Almond & Honey Nougat 180g

\* Twin Peaks only available upon request 0178425

Milk Chocolate with Fruit, Nut & Nougat 180g