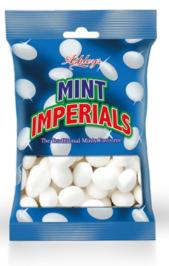

### Other panned

- Mint Imperials
- · Chocolate coated
- Honeycomb / popcorn
- · Pillow pack bagged
- · 40-300g

Milk Chocolate Raisins 100g

Milk Chocolate Honeycomb 100g

Milk Chocolate Peanuts 100g

Milk Chocolate Brasils 100g

Mint Imperials 100g

Milk Chocolate Balls 100g

O121403 Milk & Dark Chocolate Misshapes 200g

0121410 Milk Chocolate Misshapes Liqueur 200g

## **Ashleys Covered Peanuts/Raisins and Mint Imperials**

Discover the perfect harmony of crunch and flavour with Ashleys chocolate flavour covered Peanuts from our Day to Day Range and chewy chocolate flavour covered raisins to melt in your mouth or indulge in our favourite Mint Imperials... a treat for all.

O110117 Covered Peanuts 200g

0110108 Covered Raisins 200g

0190200 Mint Imperials 200g