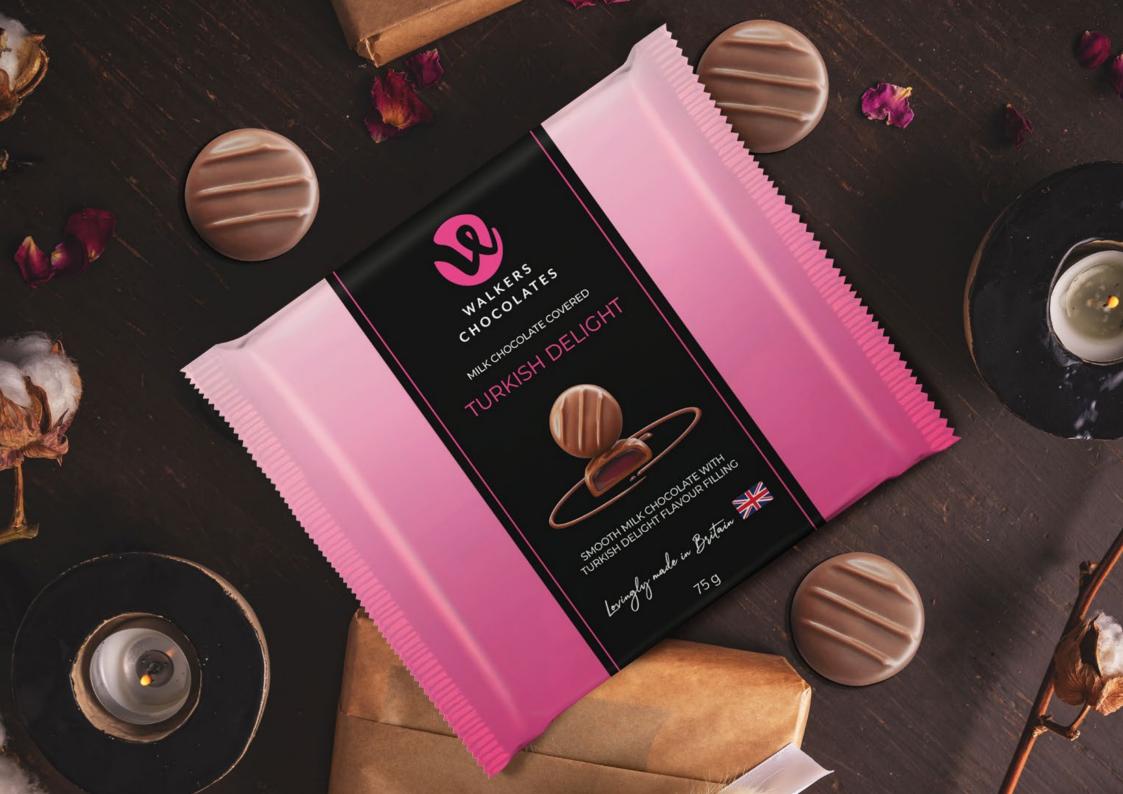

### Milk and Dark Chocolate Thins

Immerse yourself in the exquisite world of Walkers' top-selling Thins, a timeless delight that captivates with an array of flavours, including the enchanting Mint and Turkish Delight. Each Thin is meticulously crafted to stand out, offering a symphony of tempting options that beckon you to embark on a journey of refined indulgence.

#### 0178642

Milk Chocolate Covered Turkish Delight 75g