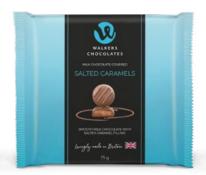

### Milk and Dark Chocolate Covered Creams

Savour the decadence of Walkers' Milk and Dark Chocolate covered Creams, that promises a luxurious and delightful treat. Each bite is monument to the meticulous craftsmanship that defines the Walkers experience, ensuring an indulgence that is both convenient and unforgettable.

#### 0178622

Milk Chocolate Covered Salted Caramels 75g