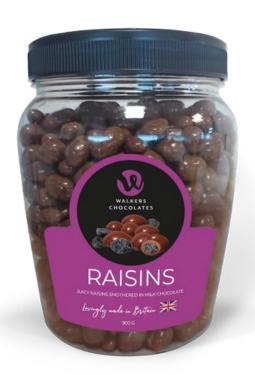

### **Chocolate Coated Raisins and Peanuts**

Luxuriate in a burst of sweetness with Walkers' Chocolate-Coated Raisins or relish the delightful crunch of nuts enveloped in a rich chocolate coating. This indulgent pairing is a testament to Walkers' commitment to elevating simple pleasures into extraordinary moments of refined taste and delight.

O171112 Milk Chocolate Raisins 900g x 6

O171122 Milk Chocolate Peanuts 900g x 6

Embark on a journey into the lap of luxury with Walkers Deluxe Range – an exquisite collection that redefines the art of chocolate indulgence. Each meticulously crafted creation within this opulent range is a testament to Walkers commitment to sophistication, flavour, and the pursuit of extraordinary experiences. Each piece is a work of art, encased in an opulent tin that radiates luxury, offering a sensory journey that surpasses expectations.