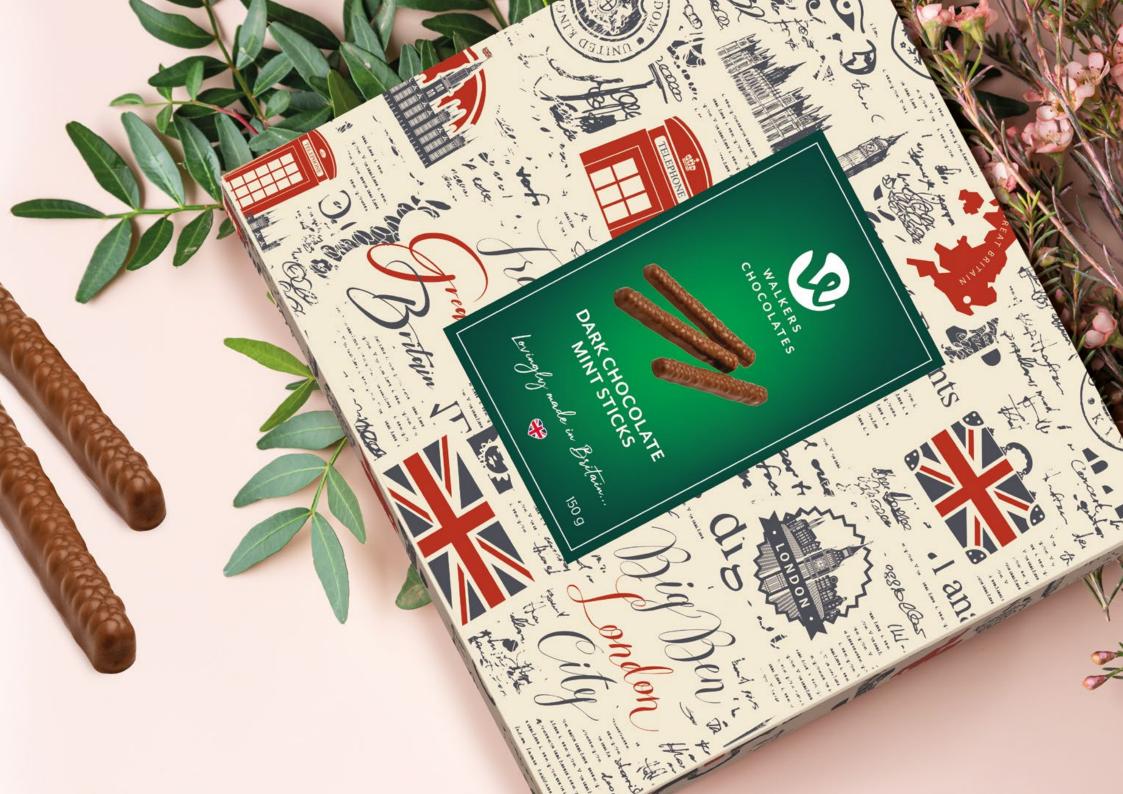

### Milk and Dark Chocolate

Envelop yourself in the essence of British confectionery with Walkers' "Favourites." This carefully curated assortment of classic Milk and Dark Chocolates is a celebration of timeless elegance, offering a symphony of flavours that pays homage to the rich heritage of British chocolate craftsmanship.

#### 0113697

Dark Chocolate Mint Sticks 150g