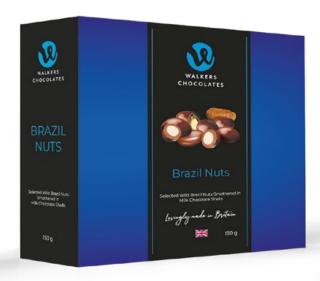

### **Chocolate Coated**

Delight in Walkers' curated collection of Chocolate-Coated treats, featuring classic chocolate-covered Brazil nuts and flavoursome coated stem ginger – a firm favourite among those with discerning palates. Each piece is a harmonious blend of premium ingredients.

# 0116708

Milk Chocolate Brazils 150g