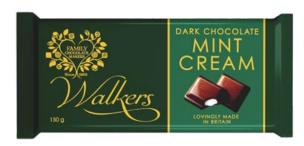

### Milk and Dark Chocolate Thins

Immerse yourself in the exquisite world of Walkers' top-selling Thins, a timeless delight that captivates with an array of flavours, including the enchanting Mint and Turkish Delight. Each Thin is meticulously crafted to stand out, offering a symphony of tempting options that beckon you to embark on a journey of refined indulgence.

O116707 Dark Chocolate Mint Cream Thins 135g x 24

O116712 Milk Chocolate Turkish Delight Thins 135g x 24

O171936 Milk Chocolate Salted Caramel Thins 135g x 24

O116800 Dark Chocolate Orange Thins 135g x 24