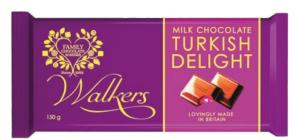

### Milk and Dark Chocolate Thins

Immerse yourself in the exquisite world of Walkers' top-selling Thins, a timeless delight that captivates with an array of flavours, including the enchanting Mint and Turkish Delight. Each Thin is meticulously crafted to stand out, offering a symphony of tempting options that beckon you to embark on a journey of refined indulgence.

O116707 Dark Chocolate Mint Cream Thins 135g x 24

O116712 Milk Chocolate Turkish Delight Thins 135g x 24

O171936 Milk Chocolate Salted Caramel Thins 135g x 24

O116800 Dark Chocolate Orange Thins 135g x 24