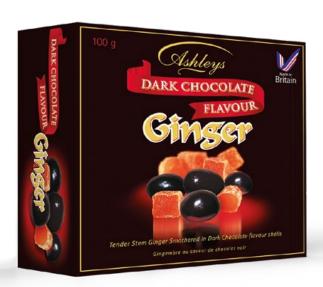

### Milk Chocolate Flavour Covered Brazils and Dark Chocolate Flavour Ginger

Embark on a journey of delightful taste with Ashleys Milk Chocolate flavoured covered Brazil Nuts and Dark Chocolate Flavour Ginger. Elevate your snacking experience with these meticulously crafted delights, ensuring that every bite is a moment of pure bliss. Unwrap the joy of quality and affordability with Ashleys – where luxury meets a tempting price point.

#### 0119556

Dark Chocolate Flavour Covered Ginger 100g