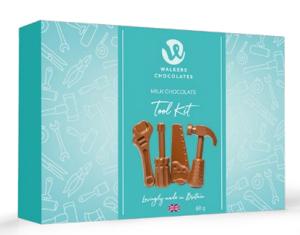

h bite is monument to the meticulous craftsmanship that defines the Walkers experience, ensuring an indulgence that is both convenient and unforgettable.











#### 0178602

Dark Chocolate Covered Mint Cream 75g

#### 0178642

Milk Chocolate Covered Turkish Delight 75g

#### 0178622

Milk Chocolate Covered Salted Caramels 75g

#### 0178652

Milk Chocolate Covered Coffee Truffles 75g

#### 0178652

Dark Chocolate Covered Orange Fondant 75g



### **Gift Boxes**

Enter the realm of elegance with Walkers' diverse assortment of Gift Boxes, carefully curated in different sizes, flavours, and fillings. This collection is a sophisticated choice for the festive gifting season, offering a harmonious blend of taste and presentation that truly defines Walkers' commitment to refined indulgence.







#### 0113525

Milk Chocolate Tool Kit Set 60g

#### 0113535

Milk Chocolate Make Up Set 60g

#### 0116790

Thinking of You Milk Chocolate Praline Hearts 100g

<sup>\*</sup>The chocolate images and pattern will be replaced to match the new insert.



### **Chocolate Coated**

Delight in Walkers' curated collection of Chocolate-Coated treats, featuring classic chocolate-covered Brazil nuts and flavoursome coated stem ginger – a firm favourite among those with discerning palates. Each piece is a harmonious blend of premium ingredients.



# 0116708

Milk Chocolate Brazils 150g



#### 0116717

Dark Chocolate Ginger 150g



### **Chocolate Coated Raisins and Peanuts**

Luxuriate in a burst of sweetness with Walkers' Chocolate-Coated Raisins or relish the delightful crunch of nuts envelop