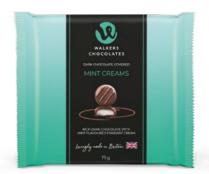

### Milk and Dark Chocolate Covered Creams

Savour the decadence of Walkers' Milk and Dark Chocolate covered Creams, that promises a luxurious and delightful treat. Each bite is monument to the meticulous craftsmanship that defines the Walkers experience, ensuring an indulgence that is both convenient and unforgettable.

#### 0178602

Dark Chocolate Covered Mint Cream 75g