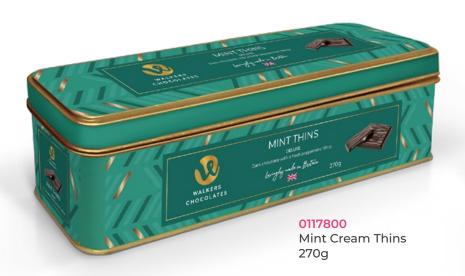

# **Mint Thins Tin and Turkish Delight Thins Tin**

Revel in the irresistible charm of Mint Thins and Turkish Delight Thins, a treasured favourite luxuriously encased in a reusable tin, promising a transcendent taste experience that transcends the ordinary. Elegance meets indulgence in every piece, making it a delightful centrepiece for those seeking a premium and refined chocolate encounter.