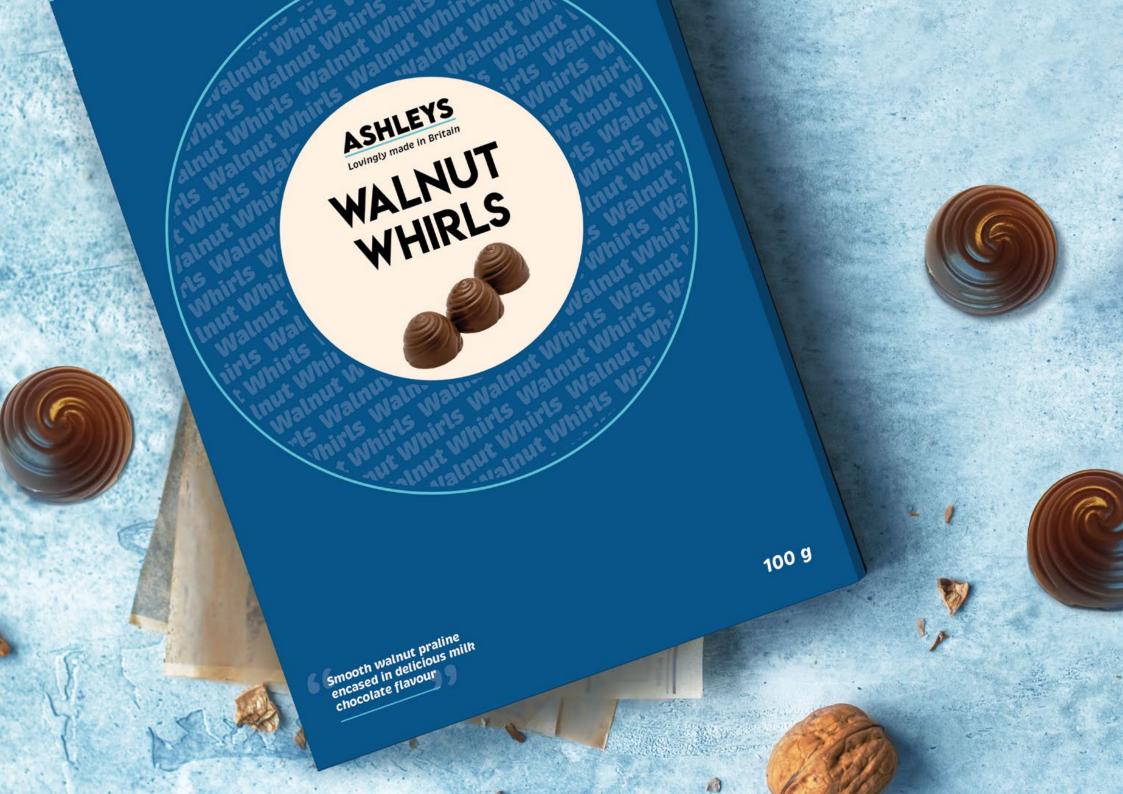

y Range

### **Smooth Chocolate with Almond & Honey Nougat and Walkers Bars**

Twin Peaks is a timeless treat, the perfect combination of smooth chocolate, crunchy almonds, and the subtle sweetness of honey nougat. Indulge in the richness of quality ingredients, as each bite unfolds layers of flavour that make every day a special occasion or why not enjoy a delight that captivates with an array of flavours - Walkers enchanting Mint and Turkish Delight bars.



#### 0178405

Milk Chocolate with Almond & Honey Nougat 180g



#### 0178415

White Chocolate with Almond & Honey Nougat 180g



\* Twin Peaks only available upon request 0178425

Milk Chocolate with Fruit, Nut & Nougat 180g



#### 0172363

Dark Chocolate Mint Cream Bar 150g



#### 0172374

Milk Chocolate Turkish Delight Bar 150g





Get ready to embark on a deliciously playful journey with Ashley's Chocolates! Dive into the velvety world of chocolatey goodness that'll make your taste buds dance with delight. Ashley's brings you an irresistible mix of indulgence and fun, turning chocolate into the ultimate treat for those who know how to savour life's sweet moments. Elevate your snacking experience with these crafted delights. Unwrap the joy of quality and affordability with Ashleys.

































## **Ashleys Thins**

Introducing Ashleys Thins, the unrivalled choice for chocolate enthusiasts seeking the pinnacle of taste at an unbeatable price. Indulge in a captivating assortment of flavors such as Mint and Turkish Delight, complemented by an enticing array of other tempting options. Elevate you