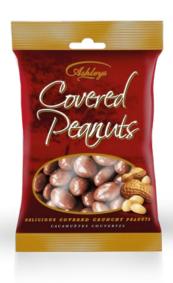

## **Ashleys Covered Peanuts/Raisins and Mint Imperials**

Discover the perfect harmony of crunch and flavour with Ashleys chocolate flavour covered Peanuts from our Day to Day Range and chewy chocolate flavour covered raisins to melt in your mouth or indulge in our favourite Mint Imperials... a treat for all.

O110117 Covered Peanuts 200g

0110108 Covered Raisins 200g

0190200 Mint Imperials 200g