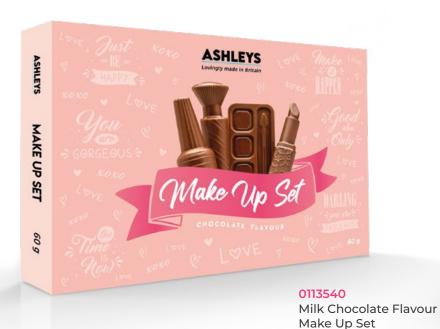

### Milk Chocolate Flavour Make Up & Tool Set

Unearth the excitement of Ashleys playful Milk Chocolate flavour Tool Kits and Make-Up Sets – the perfect gifts expertly designed for kids. Immerse your little ones in the joy of creativity with these delightful sets, where delicious milk chocolate flavour meets the charm of interactive play. Ashleys brings you the ultimate combination of fun and flavour, making our Milk Chocolate flavour Tool Kits and Make-Up Sets the ideal gifts for children. Unleash a world of sweet imagination without compromising on quality or affordability.