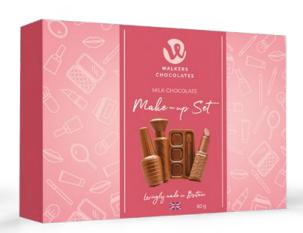

bite is monument to the meticulous craftsmanship that defines the Walkers experience, ensuring an indulgence that is both convenient and unforgettable.











#### 0178602

Dark Chocolate Covered Mint Cream 75g

#### 0178642

Milk Chocolate Covered Turkish Delight 75g

#### 0178622

Milk Chocolate Covered Salted Caramels 75g

#### 0178652

Milk Chocolate Covered Coffee Truffles 75g

#### 0178652

Dark Chocolate Covered Orange Fondant 75g



### **Gift Boxes**

Enter the realm of elegance with Walkers' diverse assortment of Gift Boxes, carefully curated in different sizes, flavours, and fillings. This collection is a sophisticated choice for the festive gifting season, offering a harmonious blend of taste and presentation that truly defines Walkers' commitment to refined indulgence.







#### 0113525

Milk Chocolate Tool Kit Set 60g

#### 0113535

Milk Chocolate Make Up Set 60g

#### 0116790

Thinking of You Milk Chocolate Praline Hearts 100g

<sup>\*</sup>The chocolate images and pattern will be replaced to match the new insert.



### **Chocolate Coated**

Delight in Walkers' curated collection of Chocolate-Coated treats, featuring classic chocolate-covered Brazil nuts and flavoursome coated stem ginger – a firm favourite among those with discerning palates. Each piece is a harmonious blend of premium ingredients.



# 0116708

Milk Chocolate Brazils 150g



#### 0116717

Dark Chocolate Ginger 150g



### **Chocolate Coated Raisins and Peanuts**

Luxuriate in a burst of sweetness with Walkers' Chocolate-Coated Raisins or relish the delightful crunch of nuts enveloped