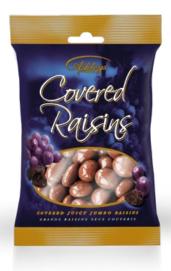

## **Ashleys Covered Peanuts/Raisins and Mint Imperials**

Discover the perfect harmony of crunch and flavour with Ashleys chocolate flavour covered Peanuts from our Day to Day Range and chewy chocolate flavour covered raisins to melt in your mouth or indulge in our favourite Mint Imperials... a treat for all.

O110117 Covered Peanuts 200g

0110108 Covered Raisins 200g

0190200 Mint Imperials 200g