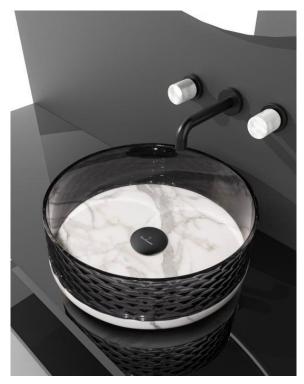

Measures: MOONSHINE mm Ø 435xH220 Aluminum AL 20/10 UNI EN 2409 Certification

**TOTAL LIVING** 

Let yourself be carried away from the beauty and refinement of the **MARMOFUSION** collection by Tonino Lamborghini, which mix traditional materials with a highly contemporary design. Crystal and marble, expertly crafted, merge into an elegant and surprisingly contemporary combination where style and vision are made by details.

**MARMOFUSION** is a collection of countertop washbasins where the fumé crystal, featuring a handcrafted diamond-cut, is skillfully assembled on a round base in white, black, pink or red precious marble. The result is a unique product of outstanding quality that conveys an aura of brightness and elegance. The Tonino Lamborghini-branded waste, together with the matching marble knobs, are thought for those who pay attention to details and want their bathrooms to be fascinating and captivating places.

Measures: - MARMOFUSION mm Ø 387XH125

**CARBON TECH** is the Tonino Lamborghini series outlined by the strong stylistic and technological signature linked to the DNA of the Charging Bull. A cutting-edge collection of countertop washbasins made of Pert®, a polymer with exceptional qualities that combines a low specific weight with high resistance.