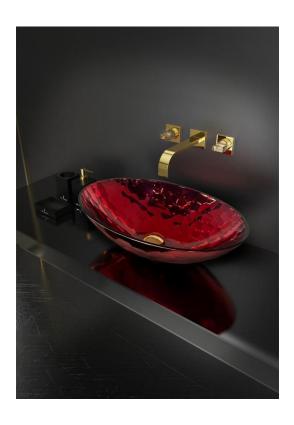

The **ALLUR**E collection branded Tonino Lamborghini is the essence of the most refined elegance where the main character is "Cristallo de' Medici®".

Purest at 24% pb, the crystal is skillfully worked by master craftsmen according to the most ancient and noble glass arts. Mouth-blown and stone-ground, without employing neither machines nor technology, the crystal takes shape and transforms into a collection of fascinating and futuristic washbasins in their traditionally timeless identity.

The **ALLURE** countertop washbasins fashioned from pure "Cristallo de Medici" are characterized by external faceting, which create a captivating interplay of light and reflection, adding to the environment energy and absolute elegance.

The **ALLURE** washbasin, available in oval and round shape, are proposed in Gold, Silver, Bronze, Red, Green and Blue shades, equipped with the gold, black or chrome waste, branded Tonino Lamborghini. The collection also includes sophisticated bathroom accessories such as the soap dispenser, the fragrance diffuser and the tissue box, fashioned from Cristallo de' Medici® and finely coordinated to the washbasins colours range.

**ALLURE** represents a perfect combination of aesthetic beauty and quality craftsmanship, a harmonious fusion between art and contemporaneity.

Measures: - ALLURE round mm Ø435xH188 - ALLURE oval mm 560x380xH163