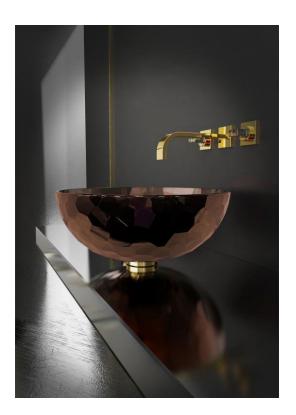

Measures: - ICONICO mm 522x478xH900

**MOONSHINE** is the Tonino Lamborghini bathroom collection that emphasizes aluminum as an identifying material. One of the most widespread materials in nature, very light, corrosion resistant and 100% recyclable.

The **MOONSHINE** countertop washbasins with its hemispherical shape, embody a sleek and modern aesthetic thanks to the choice of this material.

Minimalist, essential, intriguing, featuring a thickness of merely 2 mm which gives them a natural lightness while ensuring durability and solidity and no compromise on functionality.

**MOONSHINE** washbasins confirm themselves as the thinnest and lightest washbasins available on the market today. In their Blue, Grey, Rosa Sahara and Copper color variants, they become the focal point of a contemporary and highly distinctive bathroom, where the Tonino Lamborghini soul is evident from the innovation and aesthetics applied to this new collection.

Measures: MOONSHINE mm Ø 435xH220 Aluminum AL 20/10 UNI EN 2409 Certification

**TOTAL LIVING** 

Let yourself be carried away from the beauty and refinement of the **MARMOFUSION** collection by Tonino Lamborghini, which mix traditional materials with a highly contemporary design. Crystal and marble, expertly crafted, merge into an elegant and surprisingly contemporary combination where style and vision are made by details.