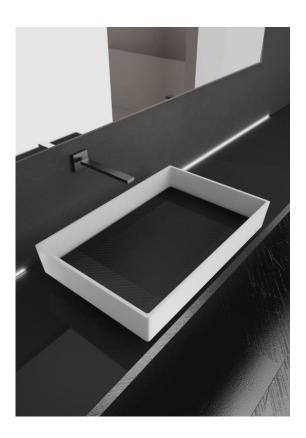

Measures: - MARMOFUSION mm Ø 387XH125

**CARBON TECH** is the Tonino Lamborghini series outlined by the strong stylistic and technological signature linked to the DNA of the Charging Bull. A cutting-edge collection of countertop washbasins made of Pert®, a polymer with exceptional qualities that combines a low specific weight with high resistance.

The **CARBON TECH** washbasin boasts advanced details, such as the rectangular carbon finish grating which covers the internal surface of the basin, concealing the drain and providing a unique effect to the water flow. Proposed in square and rectangular versions, they are available in white, black and gray finishes, which have always been synonymous with absolute class and elegance. The internal carbon finish plays a de-cisive role, allowing the light to create a synergy with the basin itself, showing the geometries in the purest and most essential way.

Measures: - CARBON TECH mm 400x400xH140

- CARBON TECH XL mm 610x400xH140

**TOTAL LIVING** 

**LOFT** is the collection of accessories designed to elegantly complete the bathroom branded Tonino Lamborghini.