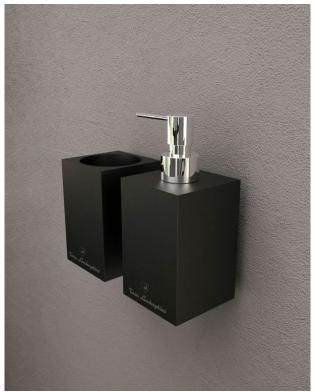

A series of refined and functional objects fashioned from Vetrofreddo®, an innovative material composed of glass pigments and resins, which contribute to customize and give an identify the style of a captivating environment, starting from the smallest details.

**LOFT** accessories, such as soap dispensers, tumblers, towel holders, paper holders and robe hooks, are geometric and essential in their shapes and can be easily mounted on the wall.

The choice of the material Vetrofreddo®, allows an extremely easy maintenance: they can be washed with any type of soap or neutral and non-abrasive liquid detergent and, in case of superficial scratches, they can be repaired with just a cloth, soaked in oil or cream.

The **LOFT** series is a collection of very high-quality accessories, available in different finishes and customizable on request, which completes the environment by offering a combination of sophisticated modernity and functionality.

Measures: - LOFT Dispenser mm 72x92,5xH164 - LOFT Tumbler mm 72x92,5xH110

- LOFT Towel holder mm 338 LOFT Paper holder mm 154
- LOFT Robe hook mm 50x58xH50