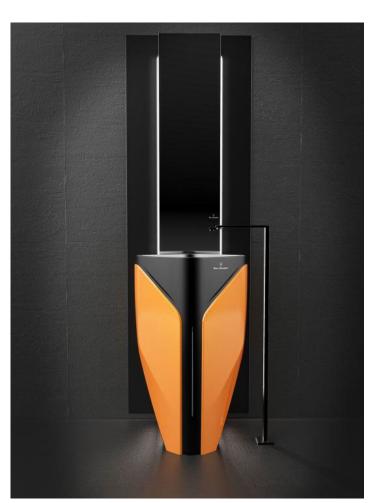

Unconventional, captivating, one-of-a-kind. **ICONICO** is a freestanding washbasin with an impressive presence and a strong character. Inspired by the Heritage of Tonino Lamborghini, ICONICO stands out for its soft edges. Fashioned from VetroFreddo®, features a bicolour structure with an inner black core and coloured external details.

The lighting system enhances the futuristic and technological design of this washbasin, giving to it a decisive and emotional look.

The coloured outer shells, available in Orange Mat, Acid Green Mat, Light Blue Mat, White at and Black Mat, allow various customization possibilities meeting every taste.

Measures: - ICONICO mm 522x478xH900

**MOONSHINE** is the Tonino Lamborghini bathroom collection that emphasizes aluminum as an identifying material. One of the most widespread materials in nature, very light, corrosion resistant and 100% recyclable.