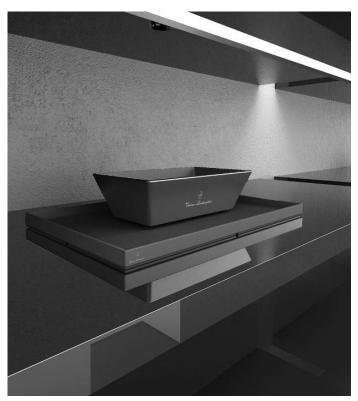

Unconventional, captivating, one-of-a-kind. **ICONICO** is a freestanding washbasin with an impressive presence and a strong character. Inspired by the Heritage of Tonino Lamborghini, ICONICO stands out for its soft edges. Fashioned from VetroFreddo®, features a bicolour structure with an inner black core and coloured external details.

The lighting system enhances the futuristic and technological design of this washbasin, giving to it a decisive and emotional look.

The coloured outer shells, available in Orange Mat, Acid Green Mat, Light Blue Mat, White at and Black Mat, allow various customization possibilities meeting every taste.

Measures: - ICONICO mm 522x478xH900

**MOONSHINE** is the Tonino Lamborghini bathroom collection that emphasizes aluminum as an identifying material. One of the most widespread materials in nature, very light, corrosion resistant and 100% recyclable.