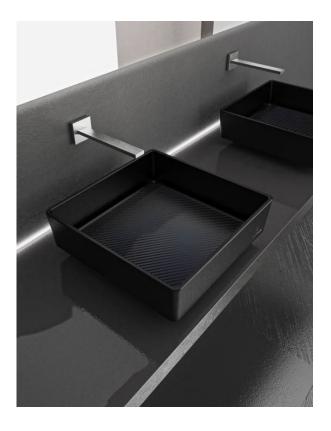

Measures: - MARMOFUSION mm Ø 387XH125

**CARBON TECH** is the Tonino Lamborghini series outlined by the strong stylistic and technological signature linked to the DNA of the Charging Bull. A cutting-edge collection of countertop washbasins made of Pert®, a polymer with exceptional qualities that combines a low specific weight with high resistance.

The **CARBON TECH** washbasin boasts advanced details, such as the rectangular carbon finish grating which covers the internal surface of the basin, concealing the drain and providing a unique effect to the water flow. Proposed in square and rectangular versions, they are available in white, black and gray finishes, which have always been synonymous with absolute class and elegance. The internal carbon finish plays a de-cisive role, allowing the light to create a synergy with the basin itself, showing the geometries in the purest and most essential way.

Measures: - CARBON TECH mm 400x400xH140

- CARBON TECH XL mm 610x400xH140

**TOTAL LIVING** 

**LOFT** is the collection of accessories designed to elegantly complete the bathroom branded Tonino Lamborghini.