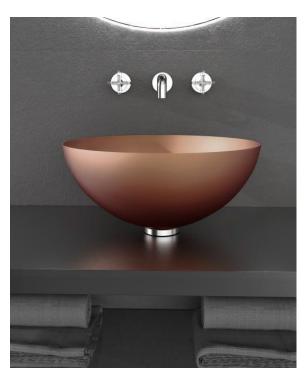

Measures: - ICONICO mm 522x478xH900

**MOONSHINE** is the Tonino Lamborghini bathroom collection that emphasizes aluminum as an identifying material. One of the most widespread materials in nature, very light, corrosion resistant and 100% recyclable.

The **MOONSHINE** countertop washbasins with its hemispherical shape, embody a sleek and modern aesthetic thanks to the choice of this material.

Minimalist, essential, intriguing, featuring a thickness of merely 2 mm which gives them a natural lightness while ensuring durability and solidity and no compromise on functionality.

**MOONSHINE** washbasins confirm themselves as the thinnest and lightest washbasins available on the market today. In their Blue, Grey, Rosa Sahara and Copper color variants, they become the focal point of a contemporary and highly distinctive bathroom, where the Tonino Lamborghini soul is evident from the innovation and aesthetics applied to this new collection.

Measures: MOONSHINE mm Ø 435xH220 Aluminum AL 20/10 UNI EN 2409 Certification

**TOTAL LIVING** 

Let yourself be carried away from the beauty and refinement of the **MARMOFUSION** collection by Tonino Lamborghini, which mix traditional materials with a highly contemporary design. Crystal and marble, expertly crafted, merge into an elegant and surprisingly contemporary combination where style and vision are made by details.