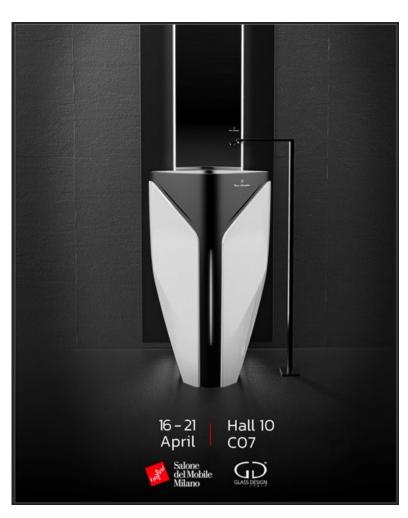

## THE ICONIC TONINO LAMBORGHINI BATHROOM COLLECTION PRESENTED BY GLASS DESIGN AT SALONE DEL MOBILE 2024

Salone Internazionale del Mobile 2024 – Hall 10, Stand C07

April 2nd 2024, Bologna – The iconic Tonino Lamborghini bathroom collection, a combination of design and heritage Made in Italy, will be showcased at the 2024 edition of Salone Internazionale del Mobile – taking place in Milan from 16th to 21st April - inside Pavilion 10, Stand C07.

Unconventional, captivating, one-of-a-kind. **ICONICO** is a freestanding washbasin with an impressive presence and a strong character. Inspired by the Heritage of Tonino Lamborghini, ICONICO stands out for its soft edges. Fashioned from VetroFreddo®, features a bicolour structure with an inner black core and coloured external details.

The lighting system enhances the futuristic and technological design of this washbasin, giving to it a decisive and emotional look.

The coloured outer shells, available in Orange Mat, Acid Green Mat, Light Blue Mat, White at and Black Mat, allow various customization possibilities meeting every taste.

Measures: - ICONICO mm 522x478xH900

**MOONSHINE** is the Tonino Lamborghini bathroom collection that emphasizes aluminum as an identifying material. One of the most widespread materials in nature, very light, corrosion resistant and 100% recyclable.