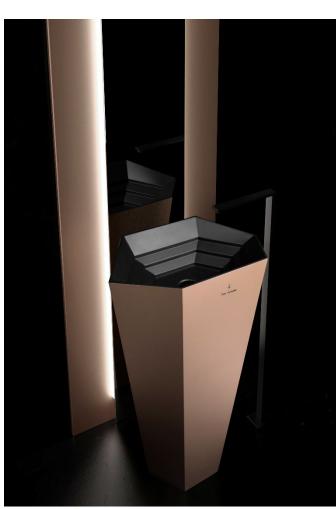

**VISION** is a collection of countertop and freestanding washbasins, fashioned from Vetrofreddo®, an innovative material composed of glass pigments and fine resins. Creativity has no limits thanks to this material's main feature of versatility in adapting to any shape and the possibility to draw on a wide range of glossy and mat colours.

The washbasin inside, black coloured, comes with original grooves realized with a particular working process. The outside, smooth and material to the touch, is proposed in the brandnew Sahara Rose finish: elegant and alluring, finely matching with any wood essence and lacquered tone.

The Tonino Lamborghini brand logo, discreetly placed on the washbasin front, contributes to define a strong and recognizable personality in the luxury industry.

A cutting-edge technological detail is the new automatic drain with integrated overflow, which allows the automatic discharge of the water when a certain pre-established capacity is reached.

The **VISION** collection is launched on the market with a strong and uncompromising style: a geometric composition where the matter develops in trapezoidal shapes creating taut and convergent surfaces.