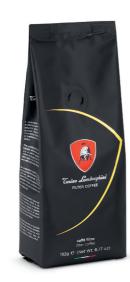

## FILTER COFFEE

The combination of a precise selection of Central American and Brazilian Arabica and a careful roasting process gives this blend a pleasant hint of toasted almond and raisin, which in the cup turns into an aromatic and sweet aftertaste.

Available in 192g pack.