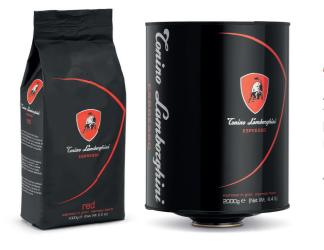

## RED BLEND

A blend of Arabic from Central America and Brazil with a touch of Robusta. Gently balanced, it combines an intense body with a fine hint of cocoa, clearly recognizable also in its persistent aftertaste.

Available in 1kg and 2kg pack.