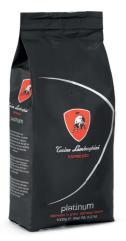

## PLATINUM BLEND

Arabica Santos beans from Brazil come together with fruity high mountain Central American varieties to create a nicely balanced, intensely aromatic espresso, with a full-bodied flavour and good acidity.

Available in 1kg pack.

**ESPRESSO** 

www.lamborghini-beverages.com