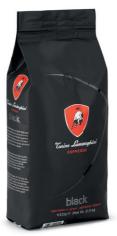

## BLACK BLEND

Alta Mogiana Arabica and high-quality Robusta characterize this full-bodied blend, with a barely perceived acidity. Hints of toasted bread prevail. Perception of bitter cocoa and spices in the aftertaste.

Available in 1kg pack.