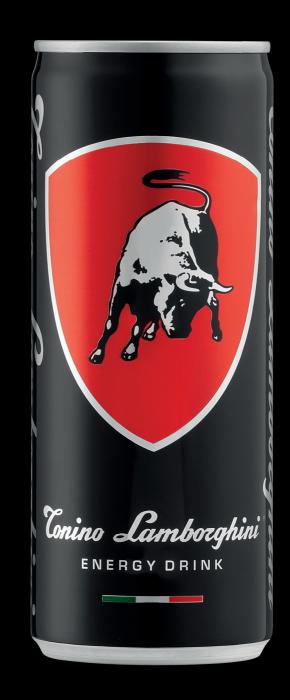

## TONINO LAMBORGHINI ENERGY DRINK

With its strong taste and a sophisticated image, Tonino Lamborghini Energy Drink is a made in Italy carbonated soft drink formulated to give the right amount of energy to those who aim to live every moment of their day intensively. The combination of high-quality ingredients in the Tonino Lamborghini Energy Drink improves concentration and physical performance.

Available also in a Sugar Free version, with only 5 calories for 250 ML.