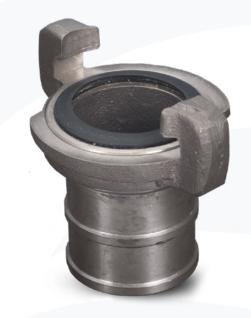

## Nunan & Stove Coupling & Adaptors

Nunan and Stove couplings and adaptors are a Russian coupling system with a two claw symmetrical hermaphrodite connection system used for delivery applications only. The connection size is determined by the DN size and it's internal lug measurement (ka).

## **OPTIONS:**

Hose Tails and BSP threaded adaptors.

DN 1½" DN 2" DN 2½" DN 3"

Ka 61 Ka 68 Ka84 Ka92

| DN (inch) | Lug Size (mm) | Hose Tail (mm) |
|-----------|---------------|----------------|
| 1 ½       | 61            | 38             |
| 2         | 68            | 38             |
| 2         | 68            | 44             |
| 2         | 68            | 52             |
| 2 ½       | 84            | 52             |
| 2         | 84            | 64             |
| 2 ½       | 92            | 38             |
| 2 ½       | 92            | 52             |
| 2 ½       | 92            | 64             |