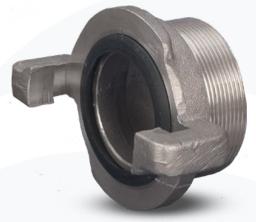

## Nunan & Stove Coupling & Adaptors

Nunan and Stove couplings and adaptors are a Russian coupling system with a two claw symmetrical hermaphrodite connection system used for delivery applications only. The connection size is determined by the DN size and it's internal lug measurement (ka).

## **OPTIONS:**

Hose Tails and BSP threaded adaptors.

DN 1½" DN 2" DN 2½" DN 3"

Ka 61 Ka 68 Ka84 Ka92

## **WASHERS:**

NBR washers for all DN connection sizes.

MATERIALS: Gun Metal

| DN (inch) | Lug Size<br>(mm) | Male / Female<br>BSP (inch) |
|-----------|------------------|-----------------------------|
| 1 ½       | 61               | 1 ½                         |
| 1 ½       | 68               | 2                           |
| 2         | 68               | 1 ½                         |
| 2         | 68               | 2                           |
| 2         | 68               | 2 ½                         |
| 2 ½       | 84               | 2                           |
| 2 ½       | 85               | 2 ½                         |
| 3         | 92               | 2                           |
| 3         | 92               | 2 ½                         |