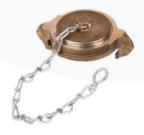

## CAPS:

Caps are available to blank out a coupling connection and comes with a keep chain as standard.