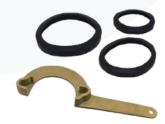

## **WASHERS:**

NBR washers and coupling wrenches are available to suit all DN connections.

MATERIALS: Brass

Gun Metal

| Size  | Hose Tail (mm) | Male BSP<br>(inch) | Female BSP<br>(inch) |
|-------|----------------|--------------------|----------------------|
| DN40  | 38             | 1 ½                | 1 ½                  |
|       |                | 2                  | 2                    |
| DN50A | 52             | 1 ½                | 1 ½                  |
|       | 64             | 2                  | 2                    |
| DN65  | 38             | 2                  | 2                    |
|       | 52             | 2 ½                | 2 ½                  |
|       | 64             |                    |                      |

Washers & wrenches