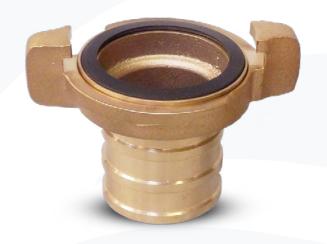

## Nakajima Coupling & Adaptors

Our Nakajima coupling & adaptors are a Japanese 16 bar interlocking connecting system with two interlocking lugs manufactured to Japanese Industrial Standards (JIS).

## **OPTIONS:**

DN40A (ka 61) DN50A (ka 74) DN65A (ka 92)