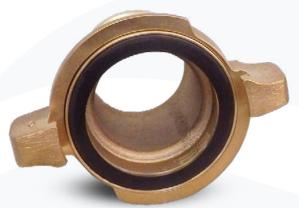

## Nakajima Coupling & Adaptors

Our Nakajima coupling & adaptors are a Japanese 16 bar interlocking connecting system with two interlocking lugs manufactured to Japanese Industrial Standards (JIS).

## **OPTIONS:**

DN40A (ka 61) DN50A (ka 74) DN65A (ka 92)