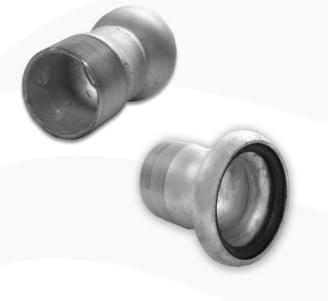

## CAPS & PLUGS:

Caps and plugs can be supplied for blanking coupling ends.

SPARES:

Leverlock 'O' Ring Lever Ring

**MATERIALS:** 

Galvanised Steel Stainless Steel

| Connection<br>Size (inch) | Hose Tail<br>(inch) | Female BSP<br>(inch) | Male BSP<br>(inch) |
|---------------------------|---------------------|----------------------|--------------------|
| 2                         | 2                   | 2                    | 2                  |
| 3                         | 3                   | 3                    | 3                  |
| 3 ½                       | 3 & 3 ½             | 3                    | 3                  |
| 4                         | 4                   | 4                    | 4§                 |
| 5                         | 5                   | 5                    | 5                  |
| 6                         | 6                   | 6                    | 6                  |
| 8                         | 8                   |                      |                    |
| 10                        | 10                  |                      |                    |
| 12                        | 12                  |                      |                    |