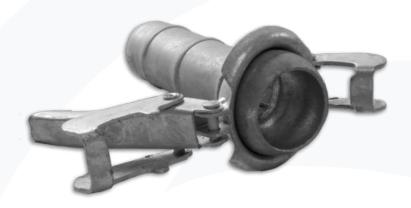

## Leverlock Coupling & Adaptors

Our leverlock couplings and adaptors are ideal for joining large bore hoses together, offering a quick lever and latch connection often used in the agriculture or water industry.