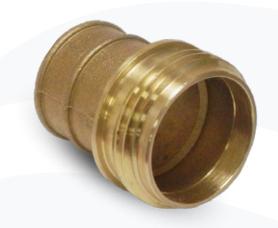

## Italian UNI Coupling & Adaptors

Our UNI couplings and adaptors are an Italian interlocking, threaded male / female coupling system.

## **WASHERS & WRENCHES:**

NBR washers for all Type-A couplings. A universal wrench to suit DN45-DN70 can be supplied in steel.

MATERIALS: Brass

Gun Metal

| Male UNI | Hose Tail<br>(inch) | Hose Tail<br>(mm) | Female BSP<br>(inch) | Male BSP<br>(inch) |
|----------|---------------------|-------------------|----------------------|--------------------|
| DN25     | 1                   | 25                | 1                    | 1                  |
| DN45     | 1 ¾                 | 45                | 1 %                  | 1 ¾                |
| DN70     | 2 ¾                 | 70                | 2 ¾                  | 2 ¾                |