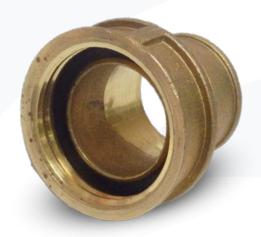

## Italian UNI Coupling & Adaptors

Our UNI couplings and adaptors are an Italian interlocking, threaded male / female coupling system.

| Female<br>UNI | Hose Tail<br>(inch) | Hose Tail<br>(mm) | Female BSP<br>(inch) | Male BSP<br>(inch) |
|---------------|---------------------|-------------------|----------------------|--------------------|
| DN25          | 1                   | 25                | 1                    | 1                  |
| DN45          | 1 ¾                 | 45                | 1 ¾                  | 1 ¾                |
| DN70          | 2 ¾                 | 70                | 2 ¾                  | 2 ¾                |