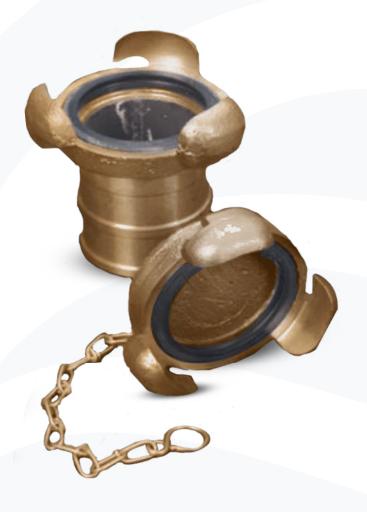

## CAPS:

Caps are available to blank off all DN connection sizes and come with keep chain.

Barcelona cap in aluminium

Washers