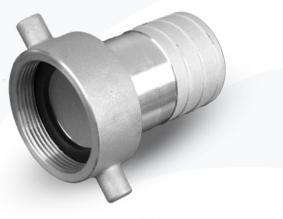

## BSP Coupling & Adaptors

The BSP (British Standard Pipe) to BS2779 is a screw threaded connecting system with male and female mating parts.

The thread is available in standard parallel form or as a taper and couplings can be supplied with either ribbed or serrated hose tails.

## **OPTIONS:**

Couplings can be supplied with either ribbed or serrated hose tails.

Lugged or hexagon type.

Male and female threaded adaptors available with mixed thread options.

Elbows with male or female threaded end.