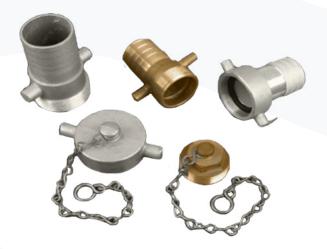

Available in a range of materials with accompanying caps & plugs

## CAPS & PLUGS:

Caps and Plugs used to blank off a coupling/adaptor come with keep chain as standard for all sizes.

## WASHERS:

NBR Washers available to suit all sizes. Hexagon or Lug Spanners used for the connection of couplings supplied for all sizes.

**MATERIALS**:

Aluminium Gun Metal Brass Stainless Steel Polypropylene