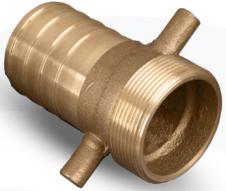

## BSP Coupling & Adaptors

The BSP (British Standard Pipe) to BS2779 is a screw threaded connecting system with male and female mating parts.

The thread is available in standard parallel form or as a taper and couplings can be supplied with either ribbed or serrated hose tails.

## **OPTIONS:**

Couplings can be supplied with either ribbed or serrated hose tails.

Lugged or hexagon type.

Male and female threaded adaptors available with mixed thread options.

Elbows with male or female threaded end.