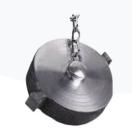

## **CAPS & PLUGS:**

Caps and plugs are available to suit all NH connection sizes. Couplings, adaptors, caps and plugs available with pin lug or rocker lug options.