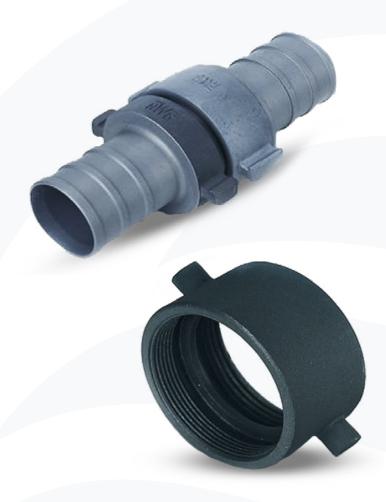

## American NH Coupling & Adaptors

NH couplings and adaptors are an American hose coupling system. This is a threaded system comprising of male and female halves and come in a range of thread connection sizes.

## **OPTIONS:**

Available with Hose Tails and BSP thread. NH- 1½" NH- 2" NH- 2½" NH- 4"