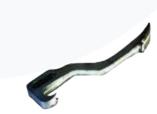

## **SPANNERS:**

A spanner to suit all NH sizes are available for connection of all couplings.

**MATERIALS**:

Aluminium Brass Gun Metal

American NH Cap in Aluminium

Spanner

|  | NH Female<br>(inch) | Hose Tail<br>(mm) | Male BSP<br>(inch) | Female BSP<br>(inch) |
|--|---------------------|-------------------|--------------------|----------------------|
|  | 1 ½                 | 38                | 2                  | 2                    |
|  | 2 ½                 | 38                | 2                  | 2                    |
|  |                     | 65                | 2 ½                | 2 ½                  |
|  | 4                   | 100               | 4                  | 4                    |