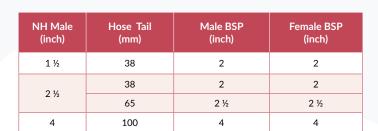

## **SPANNERS:**

A spanner to suit all NH sizes are available for connection of all couplings.

**MATERIALS**:

Aluminium Brass Gun Metal

American NH Cap in Aluminium

Spanner

|  | NH Female<br>(inch) | Hose Tail<br>(mm) | Male BSP<br>(inch) | Female BSP<br>(inch) |
|--|---------------------|-------------------|--------------------|----------------------|
|  | 1 ½                 | 38                | 2                  | 2                    |
|  | 2 ½                 | 38                | 2                  | 2                    |
|  |                     | 65                | 2 ½                | 2 ½                  |
|  | 4                   | 100               | 4                  | 4                    |