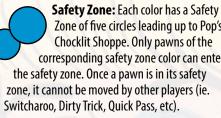

Yellow lands on the areen skateboard sauare. Because the blue pawn is in-between the two skateboards, it is bumped back to its Home Base.

Zone of five circles leading up to Pop's Chocklit Shoppe. Only pawns of the corresponding safety zone color can enter the safety zone. Once a pawn is in its safety zone, it cannot be moved by other players (ie.