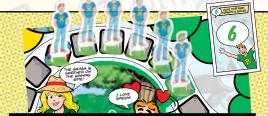

On Green's turn, the player chooses to play a move "6" card. The player decides this is a good time to move a pawn onto the track, so they move a pawn from their Home Base and count six spaces on the board