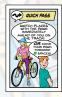

You can use a Quick Pass card in one of two ways. First, you can use it to move one of your pawns forward 12 spaces. Or you can use it to switch spots with the pawn immediately ahead of you. For example, if there is a yellow pawn 3 spaces ahead of you and a red pawn

10 spaces ahead of you, you can only switch with the yellow pawn (because it is the first pawn ahead of you). NOTE: If you do this, and the pawn you switch with was on a "Take Another Turn" square, you do NOT get another turn.