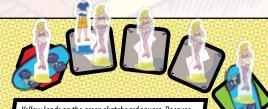

Skateboard Squares: If you land on a skateboard with a green background, move your pawn to the next skateboard square with a red background. ANY pawns that are on the squares between the two skateboards are knocked off the track and sent back to their respective Home Base.

Yellow lands on the areen skateboard sauare. Because the blue pawn is in-between the two skateboards, it is bumped back to its Home Base.

Zone of five circles leading up to Pop's Chocklit Shoppe. Only pawns of the corresponding safety zone color can enter the safety zone. Once a pawn is in its safety zone, it cannot be moved by other players (ie.