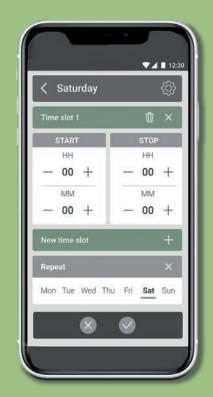

#### **Power, in your hands**

With WiFi technology and the CUBE app you can control your machine from your phone! Including:

- + Remote machine on/off
- + Set-up boiler temperature for CUBE\_R
- + Manage water tank level
- + Enable and manage water filter signaling.
- + Show shot time in real time
- + Statistics: daily, weekly and monthly counters for coffee and water consumption.
- + Weekly scheduler to program up to three different "time slot" per day to fit perfectly around your life!