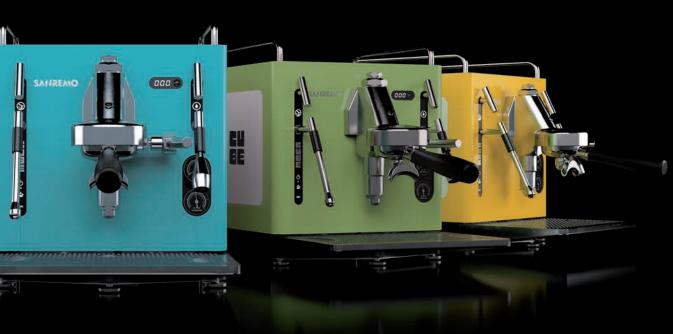

# Make it yours

Customise your CUBE with different colour and finish options. From simple and chic, to bright and bold - build your dream machine.

Both CUBE V and CUBE R are available in 3 different body styles: A, B & C.

## **CUBE B**

## CUBE C Custom

Wood Leather Fabric on demand

It's possibile to customize the central box with special colours and/or your own logo.