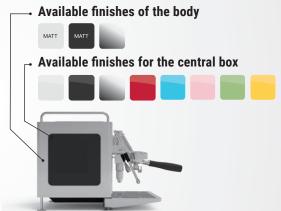

# Make it yours

Customise your CUBE with different colour and finish options. From simple and chic, to bright and bold - build your dream machine.

Both CUBE V and CUBE R are available in 3 different body styles: A, B & C.

## **CUBE A**

The A version is the simplest and most minimal solution, suitable for a domestic customer. The cover panels of the machine are in a single color.

#### Standard finishes

**Special finishes** 