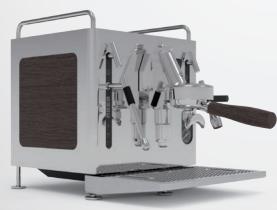

## **CUBE B**

## CUBE C Custom

Wood Leather Fabric on demand

It's possibile to customize the central box with special colours and/or your own logo.