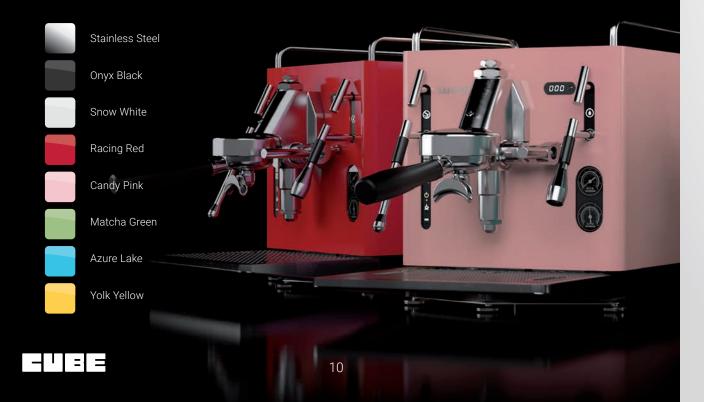

# Make it yours

Customise your CUBE with different colour and finish options. From simple and chic, to bright and bold - build your dream machine.

Both CUBE V and CUBE R are available in 3 different body styles: A, B & C.

#### Standard finishes

**Special finishes** 