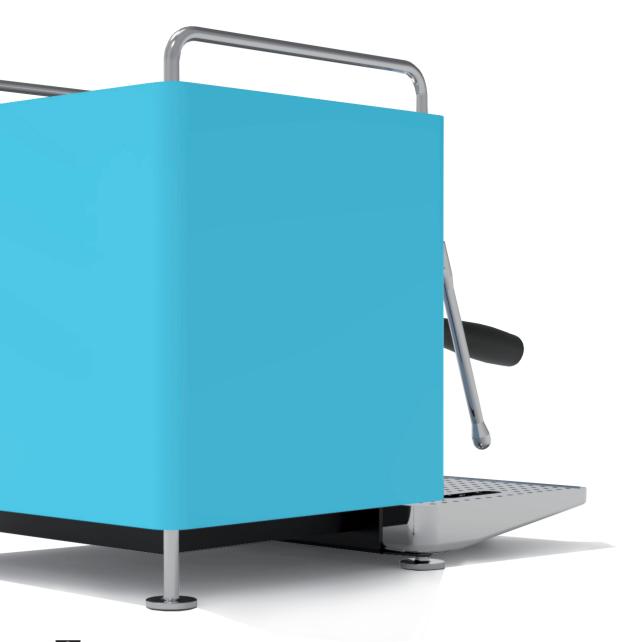

## Small machine, big impact

The CUBE is our most compact coffee machine to date. But beneath its minimal exterior lies the technology and power you would expect from any Sanremo machine. Style, and serious substance.

## **CUBE A**

The A version is the simplest and most minimal solution, suitable for a domestic customer. The cover panels of the machine are in a single color.