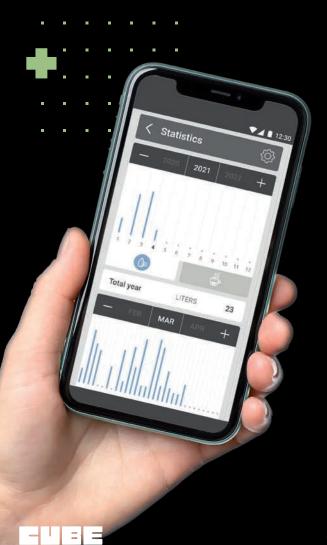

#### **Power, in your hands**

With WiFi technology and the CUBE app you can control your machine from your phone! Including:

- + Remote machine on/off
- + Set-up boiler temperature for CUBE\_R
- + Manage water tank level
- + Enable and manage water filter signaling.
- + Show shot time in real time
- + Statistics: daily, weekly and monthly counters for coffee and water consumption.
- + Weekly scheduler to program up to three different "time slot" per day to fit perfectly around your life!

ON & OFF from your phone

Huge energy saving

Point-to-Point directly with Machine

Cloud to access from anywhere

Different connection modes are available with mobile, tablet and PC:

Smart coffee at your finger tips.