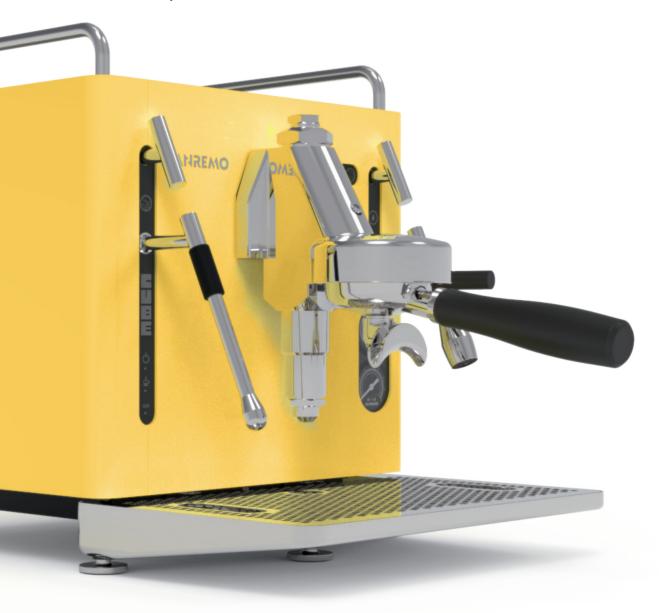

# Make it yours

Customise your CUBE with different colour and finish options. From simple and chic, to bright and bold - build your dream machine.

Both CUBE V and CUBE R are available in 3 different body styles: A, B & C.

## **CUBE A**

The A version is the simplest and most minimal solution, suitable for a domestic customer. The cover panels of the machine are in a single color.

## CUBE C Custom

Wood Leather Fabric on demand

It's possibile to customize the central box with special colours and/or your own logo.