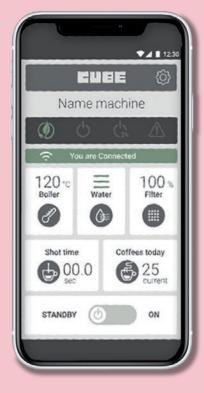

#### **Power, in your hands**

With WiFi technology and the CUBE app you can control your machine from your phone! Including:

- + Remote machine on/off
- + Set-up boiler temperature for CUBE\_R
- + Manage water tank level
- + Enable and manage water filter signaling.
- + Show shot time in real time
- + Statistics: daily, weekly and monthly counters for coffee and water consumption.
- + Weekly scheduler to program up to three different "time slot" per day to fit perfectly around your life!