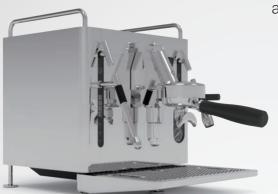

## Small machine, big impact

The CUBE is our most compact coffee machine to date. But beneath its minimal exterior lies the technology and power you would expect from any Sanremo machine. Style, and serious substance.

# Make it yours

Customise your CUBE with different colour and finish options. From simple and chic, to bright and bold - build your dream machine.

Both CUBE V and CUBE R are available in 3 different body styles: A, B & C.

## **CUBE A**

The A version is the simplest and most minimal solution, suitable for a domestic customer. The cover panels of the machine are in a single color.