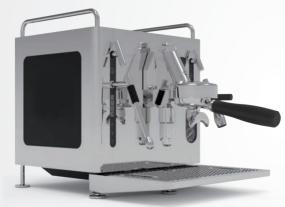

888

- + Boiler power 1500W/230Vac - 1300W/120Vac
- Energy Saving System
- + WiFi connection with Web App
- + Complete set of accessories for user experience







#### **Plus features**

- + Selectable water supply from internal tank or main line
- High performance volumetric pump rated 54L/h
- + Diglital display







8







9



# Make it yours

Customise your CUBE with different colour and finish options. From simple and chic, to bright and bold - build your dream machine.



Both CUBE V and CUBE R are available in 3 different body styles: A, B & C.



## **CUBE A**



The A version is the simplest and most minimal solution, suitable for a domestic customer. The cover panels of the machine are in a single color.

#### Standard finishes



**Special finishes** 



## **CUBE B**







## CUBE C Custom

Wood Leather Fabric on demand





It's possibile to customize the central box with special colours and/or your own logo.





#### **Power, in your hands**

With WiFi technology and the CUBE app you can control your machine from your phone! Including:

- + Remote machine on/off
- + Set-up boiler temperature for CUBE\_R
- + Manage water tank level
- + Enable and manage water filter signaling.
- + Show shot time in real time
- + Statistics: daily, weekly and monthly counters for coffee and water consumption.
- + Weekly scheduler to program up to three different "time slot" per day to fit perfectly around your life!





ON & OFF from your phone

Huge energy saving





Point-to-Point directly with Machine

Cloud to access from anywhere







Different connection modes