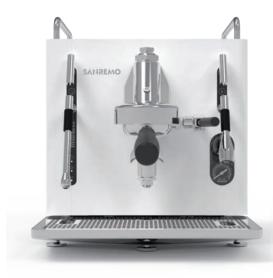

## Small machine, big impact

The CUBE is our most compact coffee machine to date. But beneath its minimal exterior lies the technology and power you would expect from any Sanremo machine. Style, and serious substance.

## **CUBE A**

The A version is the simplest and most minimal solution, suitable for a domestic customer. The cover panels of the machine are in a single color.