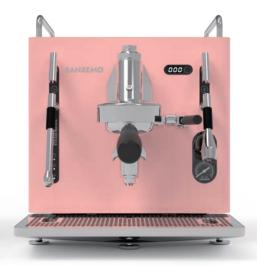

# Make it yours

Customise your CUBE with different colour and finish options. From simple and chic, to bright and bold - build your dream machine.

Both CUBE V and CUBE R are available in 3 different body styles: A, B & C.

#### **Power, in your hands**

With WiFi technology and the CUBE app you can control your machine from your phone! Including:

- + Remote machine on/off
- + Set-up boiler temperature for CUBE\_R
- + Manage water tank level
- + Enable and manage water filter signaling.
- + Show shot time in real time
- + Statistics: daily, weekly and monthly counters for coffee and water consumption.
- + Weekly scheduler to program up to three different "time slot" per day to fit perfectly around your life!