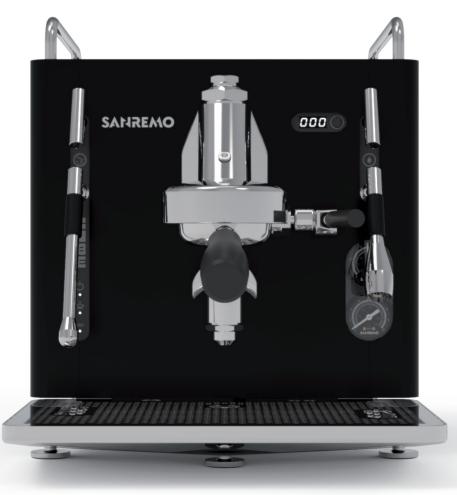

## Small machine, big impact

The CUBE is our most compact coffee machine to date. But beneath its minimal exterior lies the technology and power you would expect from any Sanremo machine. Style, and serious substance.

#### **Technical Features**

- + 1.9L heat exchanger boiler stainless steel AISI 316
- + 1.8L internal water tank
- + E61 themosiphon group with mechanical pre-infusion
- + Vibration pump

888

- + Boiler power 1500W/230Vac - 1300W/120Vac
- Energy Saving System
- + WiFi connection with Web App
- + Complete set of accessories for user experience

#### **Plus features**

- + Selectable water supply from internal tank or main line
- High performance volumetric pump rated 54L/h
- + Diglital display

8

9