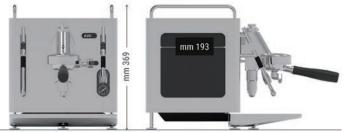

# CUBE\_V & CUBE\_R DIMENSIONS

Width: mm 323 / 12'-3/4" Depth: mm 465 / 18'-3/8" Height: mm 369 / 14'-1/2"

Weight (CUBE\_V): Kg 22,7 | 50 lbs Weight (CUBE\_R): Kg 26,5 | 58 lbs