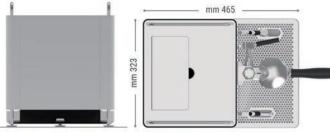

# CUBE\_V & CUBE\_R DIMENSIONS

Width: mm 323 / 12'-3/4" Depth: mm 465 / 18'-3/8" Height: mm 369 / 14'-1/2"

Weight (CUBE\_V): Kg 22,7 | 50 lbs Weight (CUBE\_R): Kg 26,5 | 58 lbs