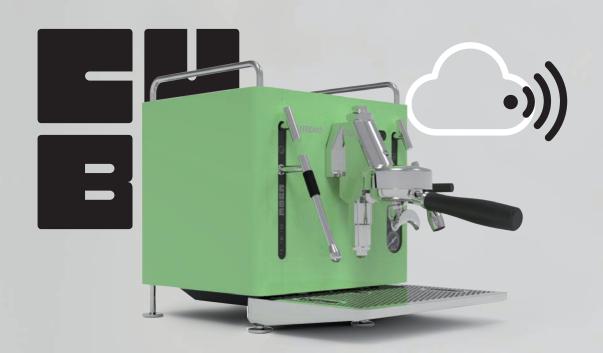

## Small machine, big impact

The CUBE is our most compact coffee machine to date. But beneath its minimal exterior lies the technology and power you would expect from any Sanremo machine. Style, and serious substance.

#### **Technical Features**

- + 1.9L heat exchanger boiler stainless steel AISI 316
- + 1.8L internal water tank
- + E61 themosiphon group with mechanical pre-infusion
- + Vibration pump

888

- + Boiler power 1500W/230Vac - 1300W/120Vac
- Energy Saving System
- + WiFi connection with Web App
- + Complete set of accessories for user experience

#### **Plus features**

- + Selectable water supply from internal tank or main line
- High performance volumetric pump rated 54L/h
- + Diglital display

8

9