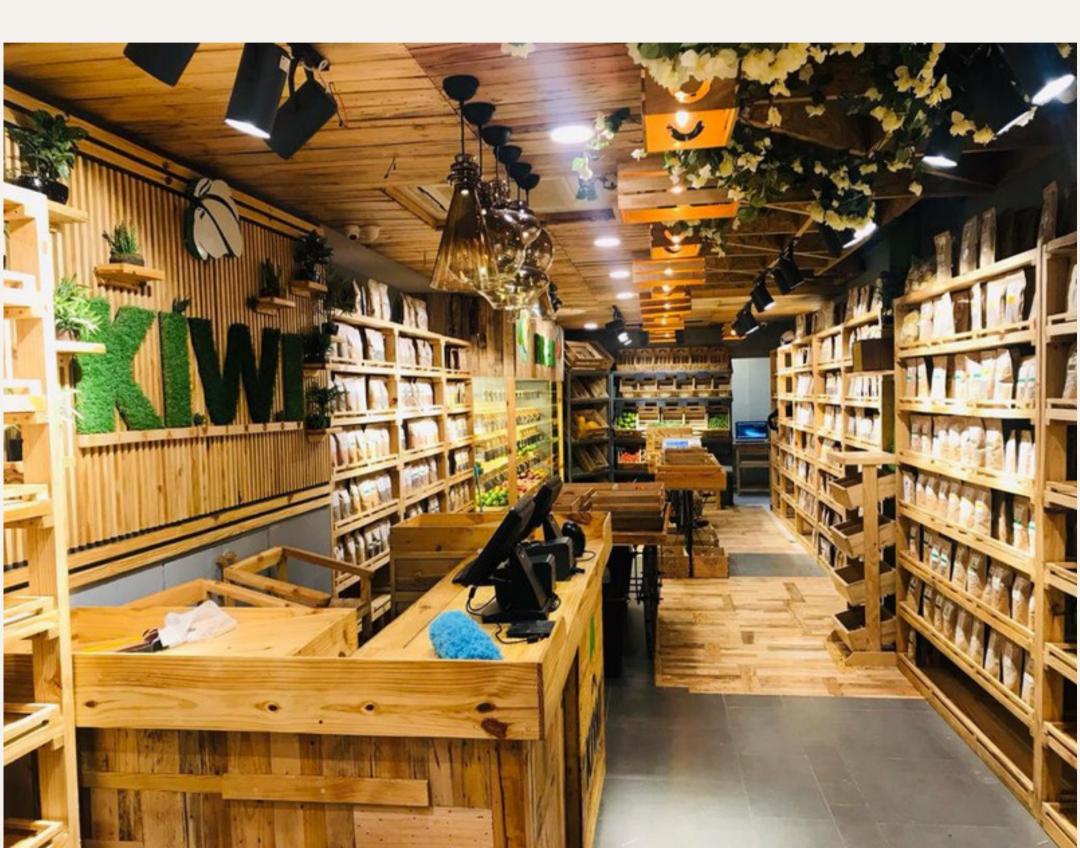

### 1.4 Bn+ Population

#### 4<sup>th</sup>

Largest Retail Market

#### \$2 Tn+

Indian Retail industry by 2032

Health & Wellness Grocery & Cafe Retail is the best Successful Business with Unlimited Upsides



#### About Kiwi Kisan Window

Started in 2018, Kiwi Kisan Window is a Health & Wellness Chain of Grocery Store & Cafe with Omni Sales Channel Across India serving 1200+ SKUs like pulses, spices, herbs, oils pickles, jam, tea, coffee, dry fruits, ready to eat, squashes, cold pressed juices & fresh salads.

We are a tech enabled Farm to Fork Grocery Brand, that is Head Quatered in Dehradun with its Factory Setup.



We are India's Healthiest Grocery Store & Cafe with hyperlocal delivery network.



#### Our Flagship Stores





#### EC Road, Dehradun





#### Rajpur Road, Dehradun





#### Sec 34 B, Chandighar





#### Sec 118, Mohali





#### Kiwi Kisan Window is Trusted by





THE TIMES OF INDIA











## WHY KIWI KISAN WINDOW

INDIA'S FIRST HEALTH & WELLNESS GROCERY RETAIL STORE & CAFE

- STRONG BRNAD, TRUELY OMNICHANNEL
- READY POOL OF 500+ LOCATIONS
- FASTEST PAY BACK IN FRANCHISE
- IT, MARKETING & OPERATIONS SUPPORT
- LEGAL & LICENSING SUPPORT
- EASY EXIT PROCEDURE
- ON GOING TRAINING SUPPORT
- SAFE INVESTMENT



#### Our Presence





#### THE BEST FRANCHISE LOW INVESTMENT RS 55 LACS

| Invest      | Work                                       |
|-------------|--------------------------------------------|
| Rs. 40 Lacs | Interiors                                  |
|             | Equipments                                 |
|             | IT Infrastru