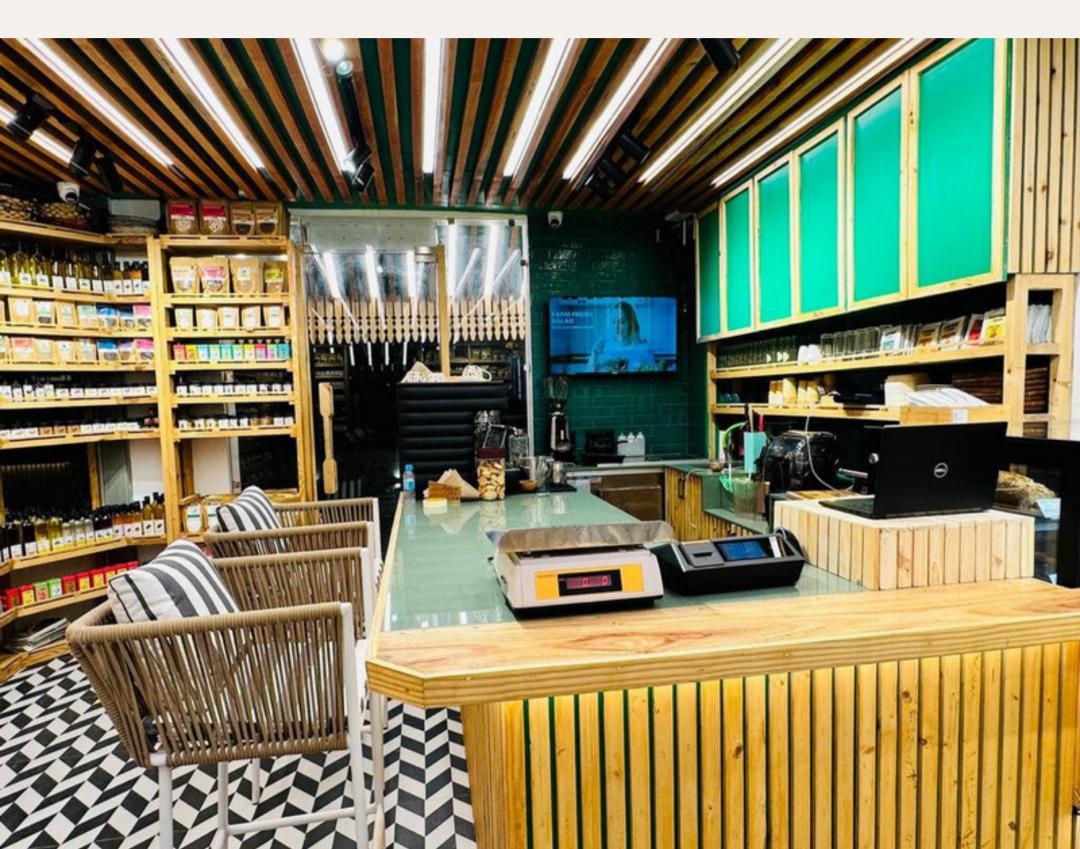

|
|             | 10,000+ packets & Bottels                  |



The Best Franchise

#### UNIT ECONOMICS

#### ROI IN 2.5 YEARS\* UP TO 40 % ROI PER ANNUM\*

High Sale

22 Lacs

PER MONTH

6% ON 22 LACS PER MONTH

ROI =Rs.1,32,000 per month

> 29% ROI per annum

Nerage Sale

16 Lacs

PER MONTH

6% ON 16 LACS PER MONTH

ROI =Rs.96,000 per month

21% ROI per annum 10<sup>w</sup> Sale 13 Lacs

PER MONTH

6% ON 13 LACS PER MONTH

ROI =Rs.78,000 per month

17% ROI per annum

\*Above mentioned are projected Sales

## UNIT ECONOMICS ROI IN 2.5 YEARS\* UP TO 40% ROI PER ANNUM\*



\*Above mentioned are projected Sales



#### Exterior





#### Exterior





#### Exterior





#### Interior & Exterior





#### Interior & Equipment





#### Interior & Equipment





#### Cafe





#### Cafe





#### Cafe Products





#### Product Display





#### Product Display





#### Product Display





#### Seating

























#### Team





#### Team





#### Team





#### Inventory



## A HEALTH & WELLNESS FOOD BRAND





## KISAN WINDOW WhatsApp





Foxtail Millet Noodles 18...

No Descrption ₹ 179.00 🛤 KIWI

Now Shop from Kiwi Kisan Window directly on Whats App



## Technology





#### Franchise Support

#### Franchise Owned Company Operated

| Layout         | Interiors       | Exterior                |
|----------------|-----------------|-------------------------|
| Signage        | Branding        | Marketing               |
| IT Hardware    | IT Software     | SOPs                    |
| HR             | Accounting      | Relationship<br>Mana