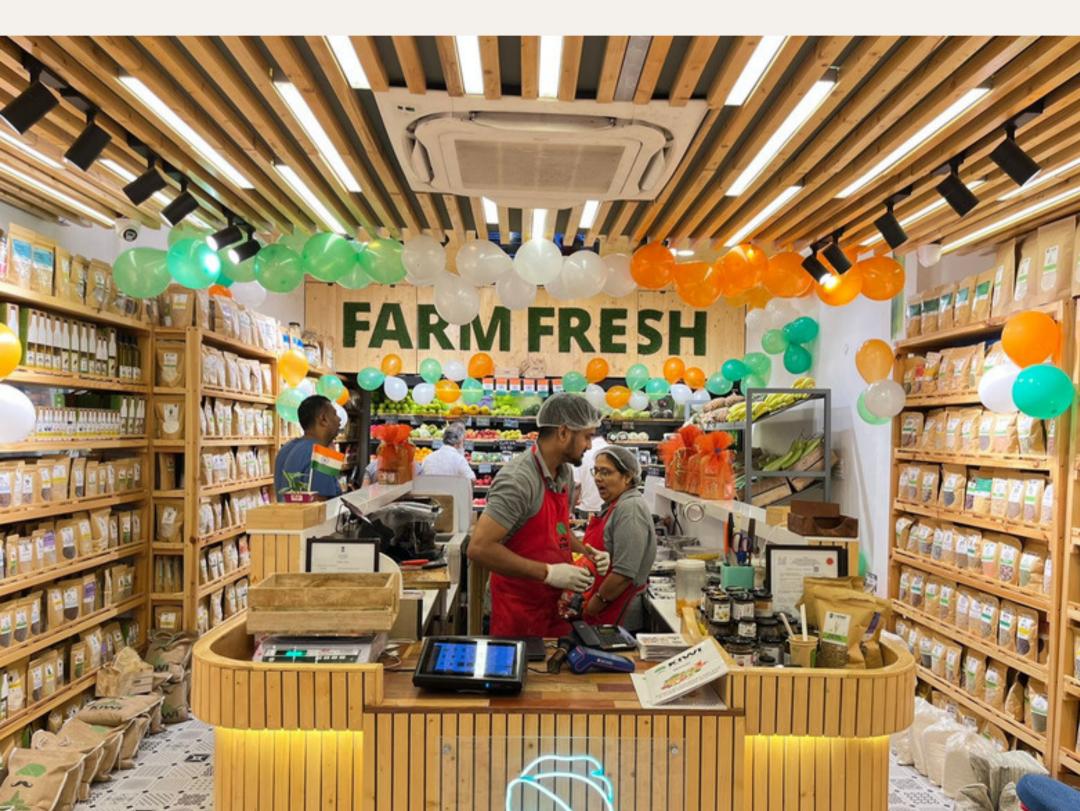

|
|             | 10,000+ packets & Bottels                  |



The Best Franchise

#### UNIT ECONOMICS

#### ROI IN 2.5 YEARS\* UP TO 40 % ROI PER ANNUM\*

High Sale

22 Lacs

PER MONTH

6% ON 22 LACS PER MONTH

ROI =Rs.1,32,000 per month

> 29% ROI per annum

Nerage Sale

16 Lacs

PER MONTH

6% ON 16 LACS PER MONTH

ROI =Rs.96,000 per month

21% ROI per annum 10<sup>w</sup> Sale 13 Lacs

PER MONTH

6% ON 13 LACS PER MONTH

ROI =Rs.78,000 per month

17% ROI per annum

\*Above mentioned are projected Sales

## UNIT ECONOMICS ROI IN 2.5 YEARS\* UP TO 40% ROI PER ANNUM\*



\*Above mentioned are projected Sales



#### Exterior





#### Exterior





#### Exterior





#### Interior & Exterior





#### Interior & Equipment





#### Interior & Equipment





#### Cafe





#### Cafe





#### Cafe Products





#### Product Display





#### Product Display





#### Product Display





#### Seating

























#### Team





#### Team





#### Team





#### Inventory



## A HEALTH & WELLNESS FOOD BRAND





## KISAN WINDOW WhatsApp





Foxtail Millet Noodles 18...

No Descrption ₹ 179.00 🛤 KIWI

Now Shop from Kiwi Kisan Window directly on Whats App



## Technology





#### Franchise Support

#### Franchise Owned Company Operated

| Layout         | Interiors       | Exterior                |
|----------------|-----------------|-------------------------|
| Signage        | Branding        | Marketing               |
| IT Hardware    | IT Software     | SOPs                    |
| HR             | Accounting      | Relationship<br>Manager |
| Invento