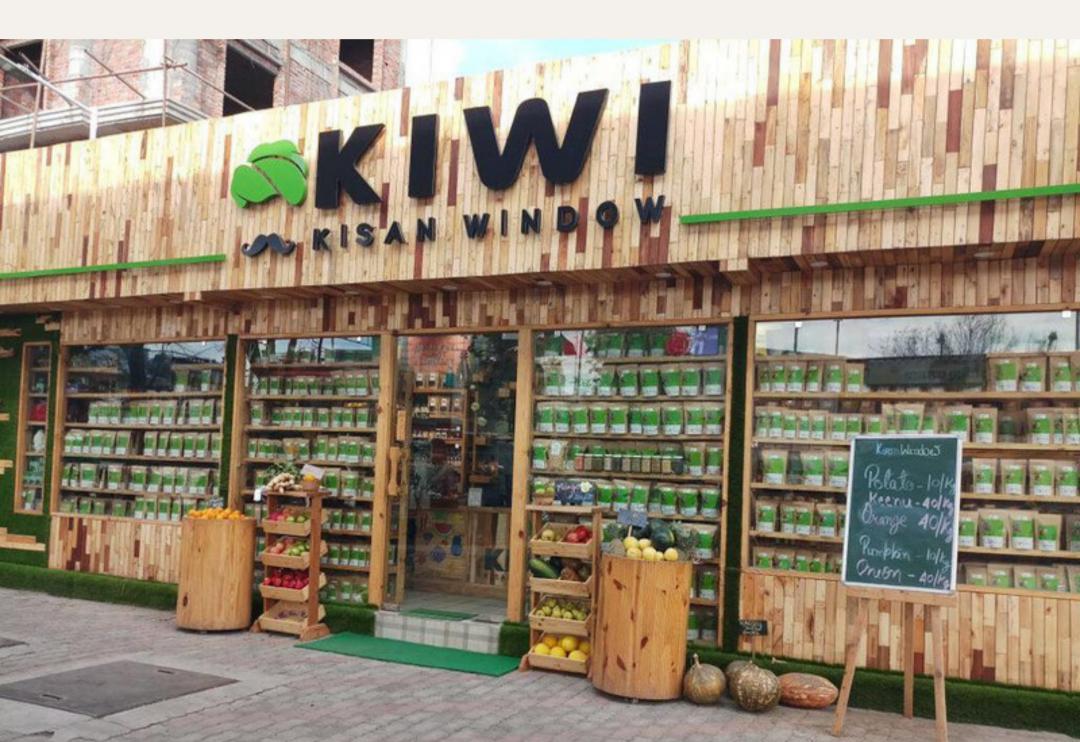

|
|             | 50+ Categories                             |
|             | 1200+ SKUs                                 |
|             | 10,000+ packets & Bottels                  |



The Best Franchise

#### UNIT ECONOMICS

#### ROI IN 2.5 YEARS\* UP TO 40 % ROI PER ANNUM\*

High Sale

22 Lacs

PER MONTH

6% ON 22 LACS PER MONTH

ROI =Rs.1,32,000 per month

> 29% ROI per annum

Nerage Sale

16 Lacs

PER MONTH

6% ON 16 LACS PER MONTH

ROI =Rs.96,000 per month

21% ROI per annum 10<sup>w</sup> Sale 13 Lacs

PER MONTH

6% ON 13 LACS PER MONTH

ROI =Rs.78,000 per month

17% ROI per annum

\*Above mentioned are projected Sales

## UNIT ECONOMICS ROI IN 2.5 YEARS\* UP TO 40% ROI PER ANNUM\*



\*Above mentioned are projected Sales



#### Exterior





#### Exterior





#### Exterior





#### Interior & Exterior





#### Interior & Equipment





#### Interior & Equipment





#### Cafe





#### Cafe





#### Cafe Products





#### Product Display





#### Product Display





#### Product Display





#### Seating

























#### Team





#### Team





#### Team





#### Inventory



## A HEALTH & WELLNESS FOOD BRAND





## KISAN WINDOW WhatsApp





Foxtail Millet Noodles 18...

No Descrption ₹ 179.00 🛤 KIWI

Now Shop from Kiwi Kisan Window directly on Whats App



## Technology





#### Franchise Support

#### Franchise Owned Company Operated

| Layout         | Interiors       | Exterior                |
|----------------|-----------------|-------------------------|
| Signage        | Branding        | Marketing