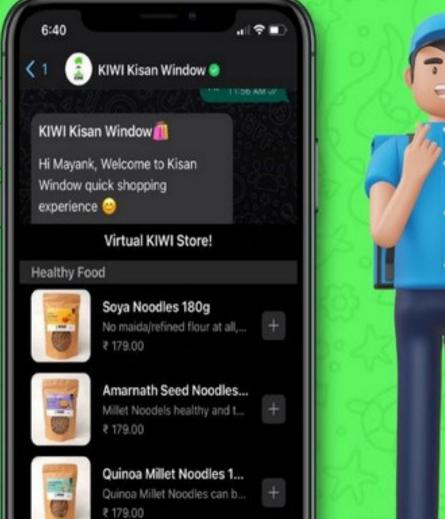

## KISAN WINDOW WhatsApp

Foxtail Millet Noodles 18...

No Descrption ₹ 179.00 🛤 KIWI

Now Shop from Kiwi Kisan Window directly on Whats App