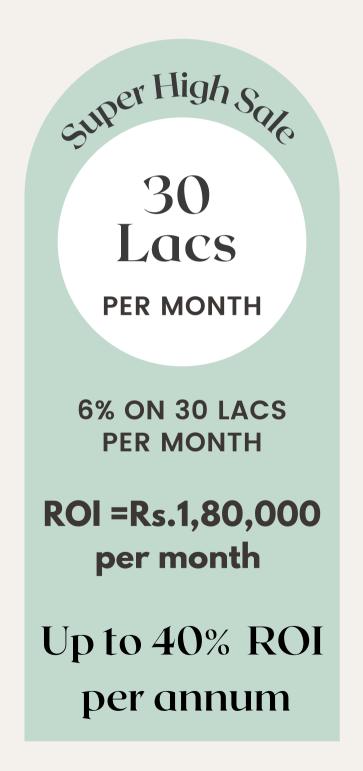

#### UNIT ECONOMICS

#### ROI IN 2.5 YEARS\* UP TO 40 % ROI PER ANNUM\*

High Sale

22 Lacs

PER MONTH

6% ON 22 LACS PER MONTH

ROI =Rs.1,32,000 per month

> 29% ROI per annum

Nerage Sale