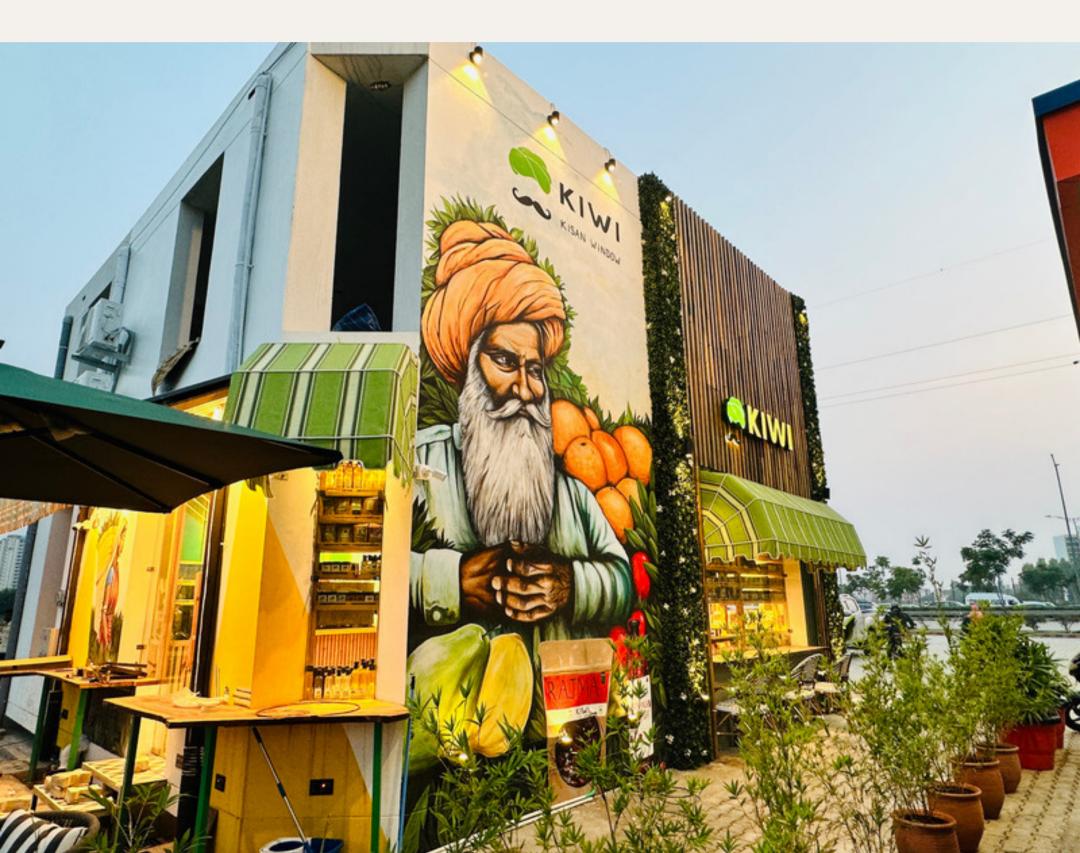

|
|             | 50+ Categories                             |
|             | 1200+ SKUs                                 |
|             | 10,000+ packets & Bottels                  |



The Best Franchise

#### UNIT ECONOMICS

#### ROI IN 2.5 YEARS\* UP TO 40 % ROI PER ANNUM\*

High Sale

22 Lacs

PER MONTH

6% ON 22 LACS PER MONTH

ROI =Rs.1,32,000 per month

> 29% ROI per annum

Nerage Sale

16 Lacs

PER MONTH

6% ON 16 LACS PER MONTH

ROI =Rs.96,000 per month

21% ROI per annum 10<sup>w</sup> Sale 13 Lacs

PER MONTH

6% ON 13 LACS PER MONTH

ROI =Rs.78,000 per month

17% ROI per annum

\*Above mentioned are projected Sales

## UNIT ECONOMICS ROI IN 2.5 YEARS\* UP TO 40% ROI PER ANNUM\*



\*Above mentioned are projected Sales



#### Exterior





#### Exterior





#### Exterior





#### Interior & Exterior





#### Interior & Equipment





#### Interior & Equipment





#### Cafe





#### Cafe





#### Cafe Products





#### Product Display





#### Product Display





#### Product Display





#### Seating

























#### Team





#### Team





#### Team





#### Inventory



## A HEALTH & WELLNESS FOOD BRAND





## KISAN WINDOW WhatsApp





Foxtail Millet Noodles 18...

No Descrption ₹ 179.00 🛤 KIWI

Now Shop from Kiwi Kisan Window directly on Whats App



## Technology





#### Franchise Support

#### Franchise Owned Company Operated

| Layout         | Interiors       | Exterior                |
|----------------|-----------------|-------------------------|
| Signage        | Branding        | Marketing               |
| IT Hardware