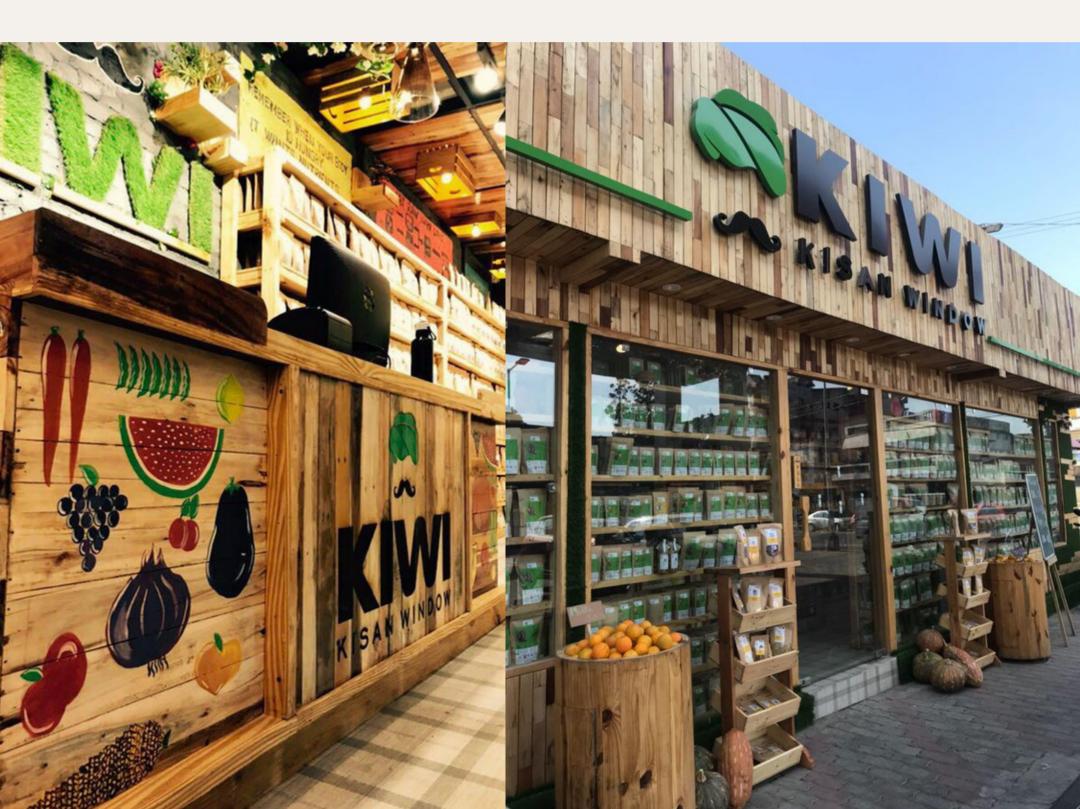

ories                             |
|             | 1200+ SKUs                                 |
|             | 10,000+ packets & Bottels                  |



The Best Franchise

#### UNIT ECONOMICS

#### ROI IN 2.5 YEARS\* UP TO 40 % ROI PER ANNUM\*

High Sale

22 Lacs

PER MONTH

6% ON 22 LACS PER MONTH

ROI =Rs.1,32,000 per month

> 29% ROI per annum

Nerage Sale

16 Lacs

PER MONTH

6% ON 16 LACS PER MONTH

ROI =Rs.96,000 per month

21% ROI per annum 10<sup>w</sup> Sale 13 Lacs

PER MONTH

6% ON 13 LACS PER MONTH

ROI =Rs.78,000 per month

17% ROI per annum

\*Above mentioned are projected Sales

## UNIT ECONOMICS ROI IN 2.5 YEARS\* UP TO 40% ROI PER ANNUM\*



\*Above mentioned are projected Sales



#### Exterior





#### Exterior





#### Exterior





#### Interior & Exterior





#### Interior & Equipment





#### Interior & Equipment





#### Cafe





#### Cafe





#### Cafe Products





#### Product Display





#### Product Display





#### Product Display





#### Seating

























#### Team





#### Team





#### Team





#### Inventory



## A HEALTH & WELLNESS FOOD BRAND





## KISAN WINDOW WhatsApp





Foxtail Millet Noodles 18...

No Descrption ₹ 179.00 🛤 KIWI

Now Shop from Kiwi Kisan Window directly on Whats App



## Technology





#### Franchise Support

#### Franchise Owned Company Operated

| Layout         | Interiors       | Exterior                |
|----------------|-----------------|-------------------------|
| Signage        | Branding        | Marketing               |
| IT Hardware    | IT Software     | SOPs