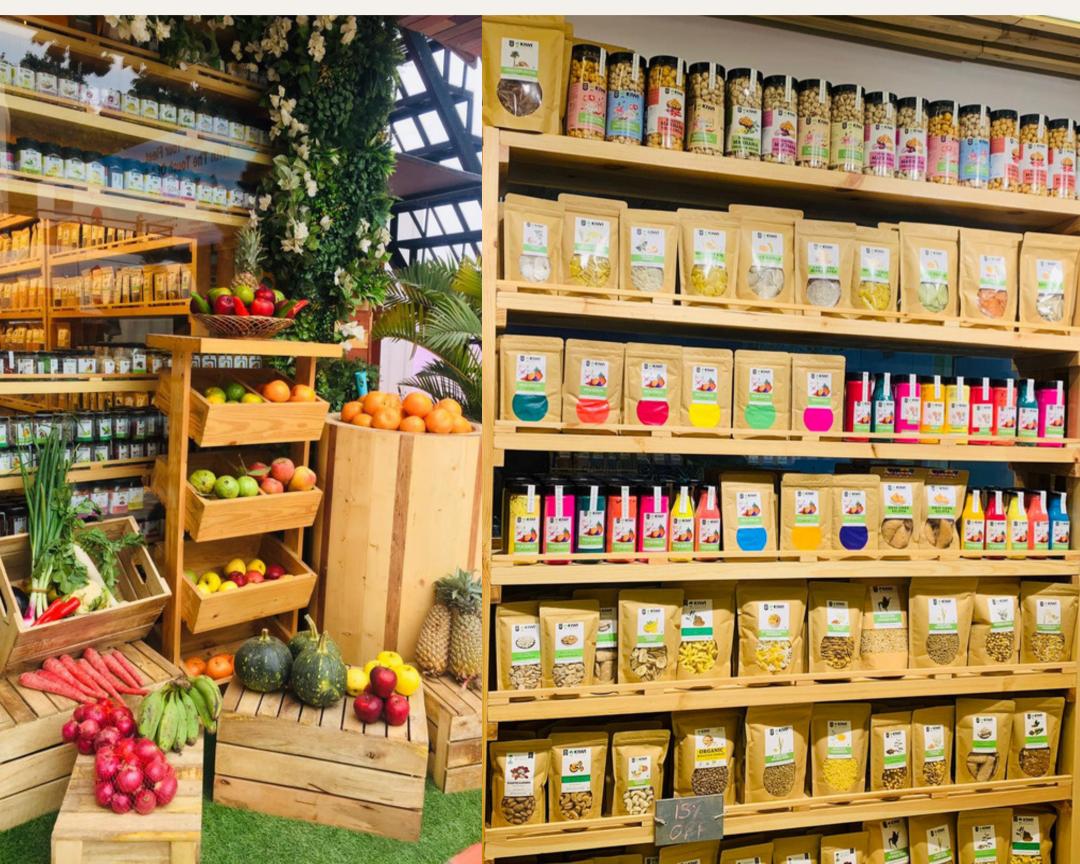

NOMICS

#### ROI IN 2.5 YEARS\* UP TO 40 % ROI PER ANNUM\*

High Sale

22 Lacs

PER MONTH

6% ON 22 LACS PER MONTH

ROI =Rs.1,32,000 per month

> 29% ROI per annum

Nerage Sale

16 Lacs

PER MONTH

6% ON 16 LACS PER MONTH

ROI =Rs.96,000 per month

21% ROI per annum 10<sup>w</sup> Sale 13 Lacs

PER MONTH

6% ON 13 LACS PER MONTH

ROI =Rs.78,000 per month

17% ROI per annum

\*Above mentioned are projected Sales

## UNIT ECONOMICS ROI IN 2.5 YEARS\* UP TO 40% ROI PER ANNUM\*



\*Above mentioned are projected Sales



#### Exterior





#### Exterior





#### Exterior





#### Interior & Exterior





#### Interior & Equipment





#### Interior & Equipment





#### Cafe





#### Cafe





#### Cafe Products





#### Product Display





#### Product Display





#### Product Display





#### Seating

























#### Team





#### Team





#### Team





#### Inventory



## A HEALTH & WELLNESS FOOD BRAND





## KISAN WINDOW WhatsApp





Foxtail Millet Noodles 18...

No Descrption ₹ 179.00 🛤 KIWI

Now Shop from Kiwi Kisan Window directly on Whats App



## Technology





#### Franchise Support

#### Franchise Owned Company Operated

| Layout         | Interiors       | Exterior                |
|----------------|-----------------|-------------------------|
| Signage        | Branding        | Marketing               |
| IT Hardware    | IT Software     | SOPs                    |
| HR             | Accounting      | Relationship<br>Manager |
| Inventory      | Training        | Licensing               |
| Google Listing | Staff Accessory | QComm Tech