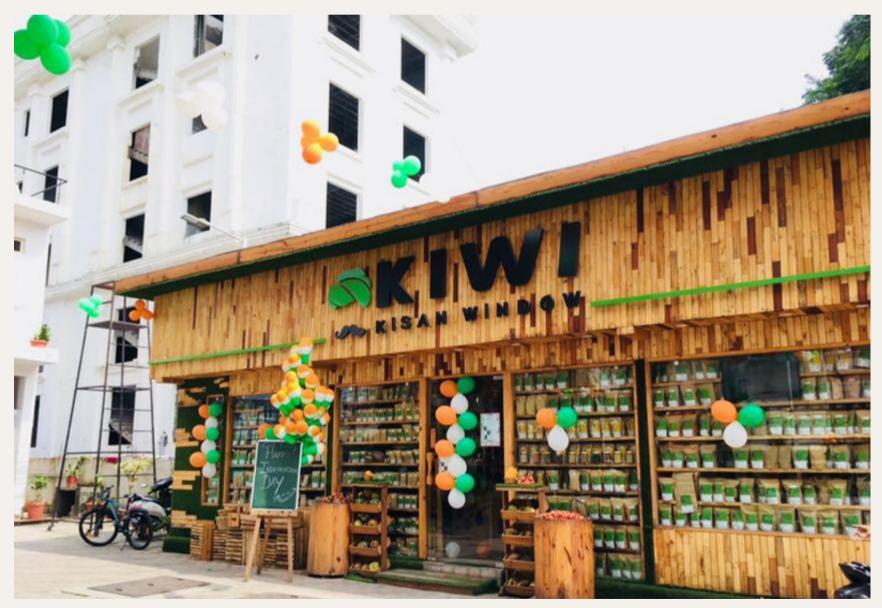

#### About Kiwi Kisan Window

Started in 2018, Kiwi Kisan Window is a Health & Wellness Chain of Grocery Store & Cafe with Omni Sales Channel Across India serving 1200+ SKUs like pulses, spices, herbs, oils pickles, jam, tea, coffee, dry fruits, ready to eat, squashes, cold pressed juices & fresh salads.

We are a tech enabled Farm to Fork Grocery Brand, that is Head Quatered in Dehradun with its Factory Setup.

We are India's Healthiest Grocery Store & Cafe with hyperlocal delivery network.

#### Our Flagship Stores