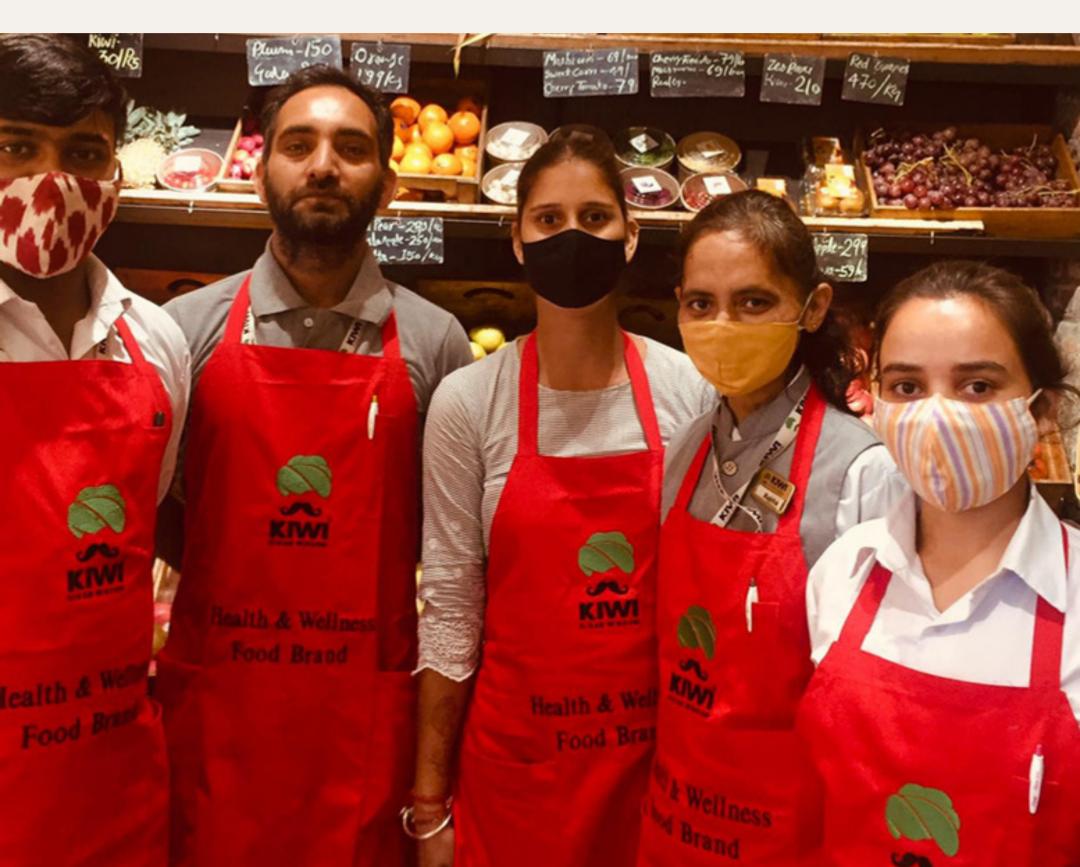

e

22 Lacs

PER MONTH

6% ON 22 LACS PER MONTH

ROI =Rs.1,32,000 per month

> 29% ROI per annum

Nerage Sale

16 Lacs

PER MONTH

6% ON 16 LACS PER MONTH

ROI =Rs.96,000 per month

21% ROI per annum 10<sup>w</sup> Sale 13 Lacs

PER MONTH

6% ON 13 LACS PER MONTH

ROI =Rs.78,000 per month

17% ROI per annum

\*Above mentioned are projected Sales

## UNIT ECONOMICS ROI IN 2.5 YEARS\* UP TO 40% ROI PER ANNUM\*



\*Above mentioned are projected Sales



#### Exterior





#### Exterior





#### Exterior





#### Interior & Exterior





#### Interior & Equipment





#### Interior & Equipment





#### Cafe





#### Cafe





#### Cafe Products





#### Product Display





#### Product Display





#### Product Display





#### Seating

























#### Team





#### Team





#### Team





#### Inventory



## A HEALTH & WELLNESS FOOD BRAND





## KISAN WINDOW WhatsApp





Foxtail Millet Noodles 18...

No Descrption ₹ 179.00 🛤 KIWI

Now Shop from Kiwi Kisan Window directly on Whats App



## Technology





#### Franchise Support

#### Franchise Owned Company Operated

| Layout         | Interiors       | Exterior                |
|----------------|-----------------|-------------------------|
| Signage        | Branding        | Marketing               |
| IT Hardware    | IT Software     | SOPs                    |
| HR             | Accounting      | Relationship<br>Manager |
| Inventory      | Training        | Licensing               |
| Google Listing | Staff Accessory | QComm Tech              |



## Advantages of Owning a Kiwi Kisan Window Franch