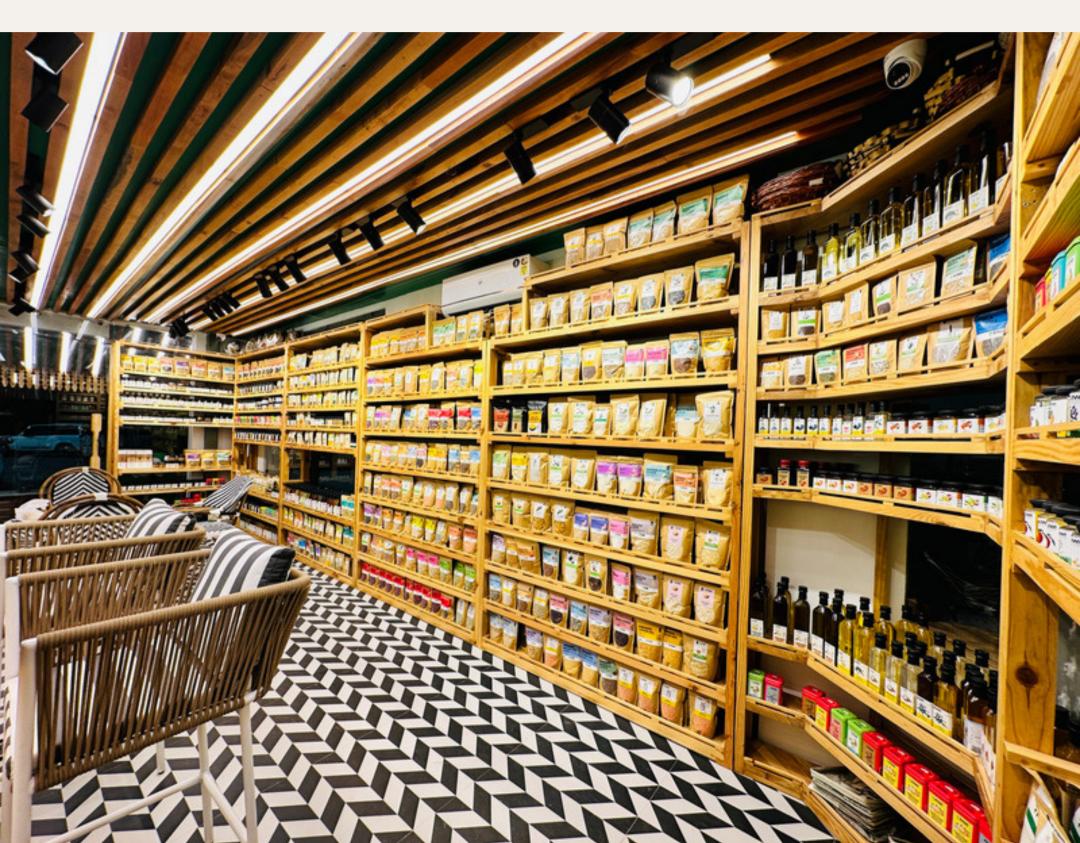

|



The Best Franchise

#### UNIT ECONOMICS

#### ROI IN 2.5 YEARS\* UP TO 40 % ROI PER ANNUM\*

High Sale

22 Lacs

PER MONTH

6% ON 22 LACS PER MONTH

ROI =Rs.1,32,000 per month

> 29% ROI per annum

Nerage Sale

16 Lacs

PER MONTH

6% ON 16 LACS PER MONTH

ROI =Rs.96,000 per month

21% ROI per annum 10<sup>w</sup> Sale 13 Lacs

PER MONTH

6% ON 13 LACS PER MONTH

ROI =Rs.78,000 per month

17% ROI per annum

\*Above mentioned are projected Sales

## UNIT ECONOMICS ROI IN 2.5 YEARS\* UP TO 40% ROI PER ANNUM\*



\*Above mentioned are projected Sales



#### Exterior





#### Exterior





#### Exterior





#### Interior & Exterior





#### Interior & Equipment





#### Interior & Equipment





#### Cafe





#### Cafe





#### Cafe Products





#### Product Display





#### Product Display





#### Product Display





#### Seating

























#### Team





#### Team





#### Team





#### Inventory



## A HEALTH & WELLNESS FOOD BRAND





## KISAN WINDOW WhatsApp





Foxtail Millet Noodles 18...

No Descrption ₹ 179.00 🛤 KIWI

Now Shop from Kiwi Kisan Window directly on Whats App



## Technology





#### Franchise Support

#### Franchise Owned Company Operated

| Layout         | Interiors       | Exterior                |
|----------------|-----------------|-------------------------|
| Signage        | Branding        | Marketing               |
| IT Hardware    | IT Software     | SOPs                    |
| HR             | Accounting      | Relationship<br>Manager |
| Inventory      | Training        | Licensing