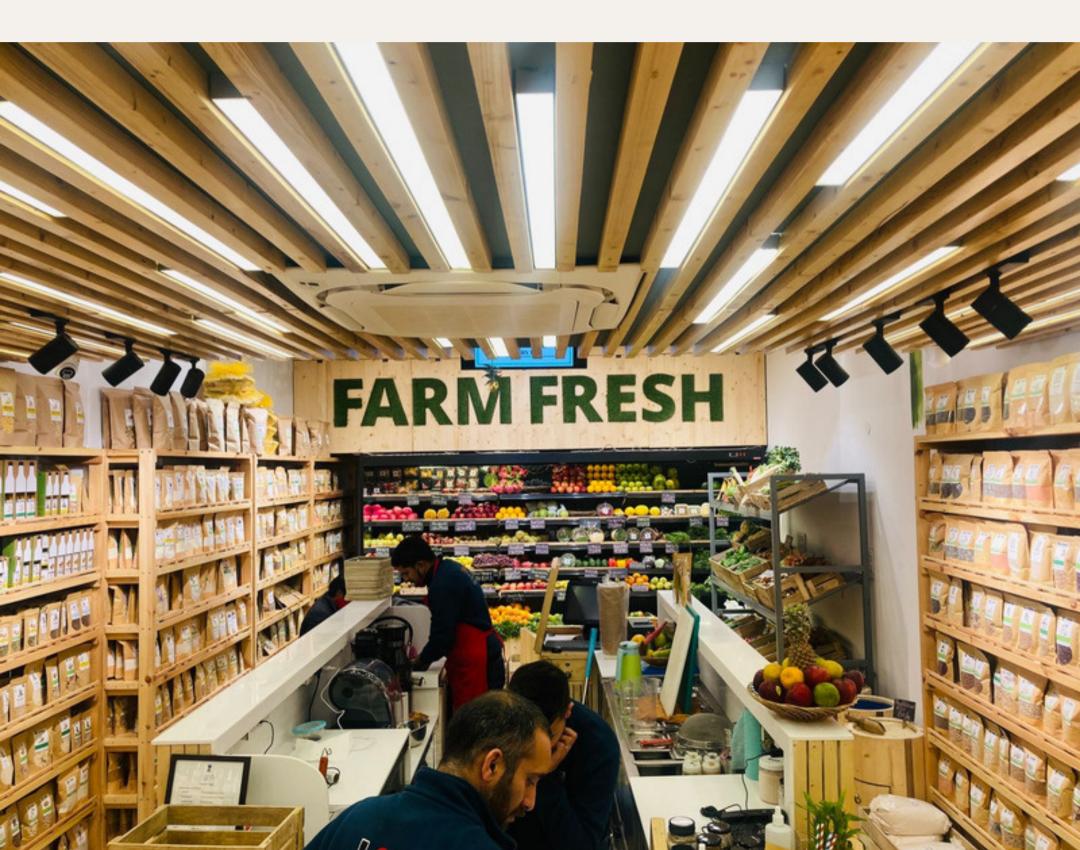

# Organised Health & Wellness Grocery Store & Cafe Business

#### About Kiwi Kisan Window

Started in 2018, Kiwi Kisan Window is a Health & Wellness Chain of Grocery Store & Cafe with Omni Sales Channel Across India serving 1200+ SKUs like pulses, spices, herbs, oils pickles, jam, tea, coffee, dry fruits, ready to eat, squashes, cold pressed juices & fresh salads.

We are a tech enabled Farm to Fork Grocery Brand, that is Head Quatered in Dehradun with its Factory Setup.

We are India's Healthiest Grocery Store & Cafe with hyperlocal delivery network.