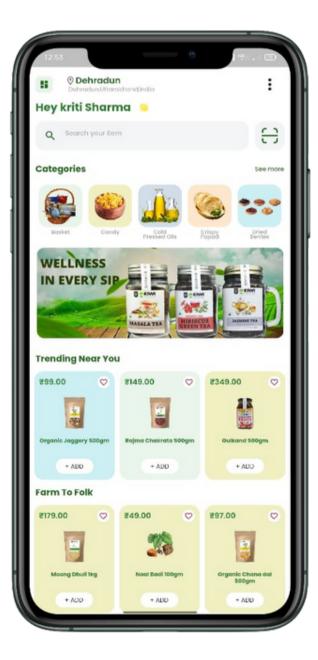

#### About Kiwi Kisan Window

Started in 2018, Kiwi Kisan Window is a Health & Wellness Chain of Grocery Store & Cafe with Omni Sales Channel Across India serving 1200+ SKUs like pulses, spices, herbs, oils pickles, jam, tea, coffee, dry fruits, ready to eat, squashes, cold pressed juices & fresh salads.

We are a tech enabled Farm to Fork Grocery Brand, that is Head Quatered in Dehradun with its Factory Setup.

We are India's Healthiest Grocery Store & Cafe with hyperlocal delivery network.