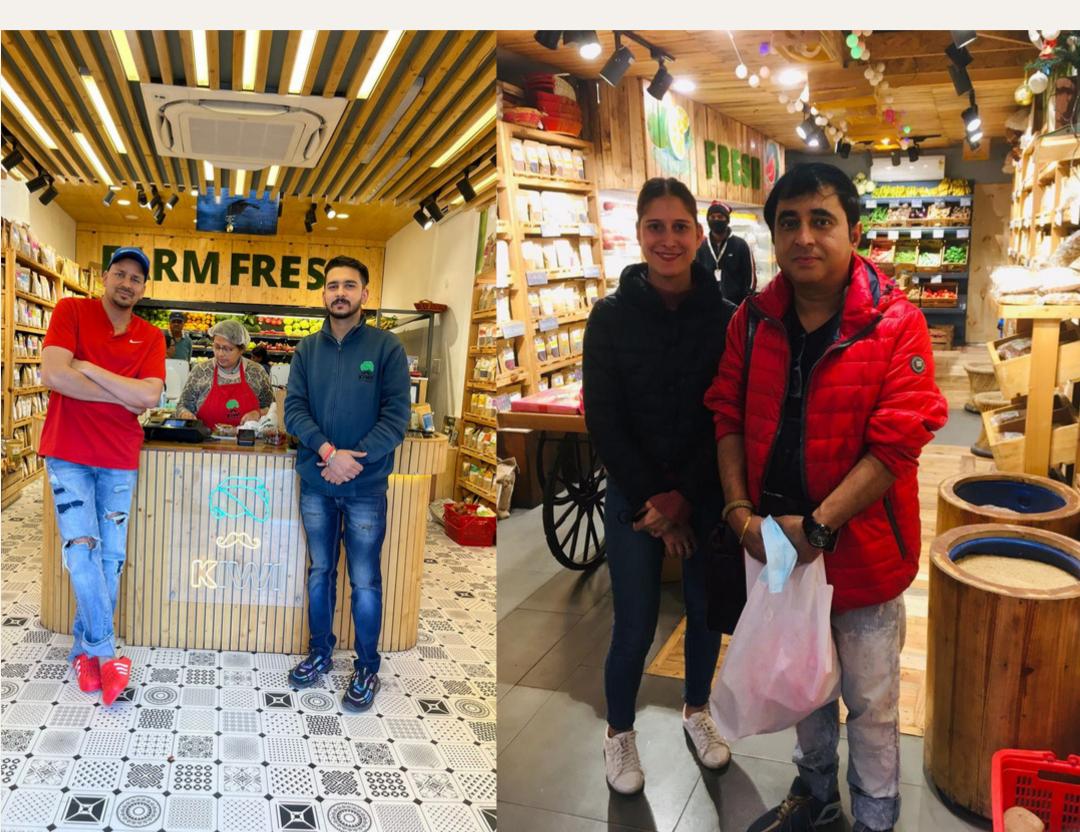

40 % ROI PER ANNUM\*

High Sale

22 Lacs

PER MONTH

6% ON 22 LACS PER MONTH

ROI =Rs.1,32,000 per month

> 29% ROI per annum

Nerage Sale

16 Lacs

PER MONTH

6% ON 16 LACS PER MONTH

ROI =Rs.96,000 per month

21% ROI per annum 10<sup>w</sup> Sale 13 Lacs

PER MONTH

6% ON 13 LACS PER MONTH

ROI =Rs.78,000 per month

17% ROI per annum

\*Above mentioned are projected Sales

## UNIT ECONOMICS ROI IN 2.5 YEARS\* UP TO 40% ROI PER ANNUM\*



\*Above mentioned are projected Sales



#### Exterior





#### Exterior





#### Exterior





#### Interior & Exterior





#### Interior & Equipment





#### Interior & Equipment





#### Cafe





#### Cafe





#### Cafe Products





#### Product Display





#### Product Display





#### Product Display





#### Seating

























#### Team





#### Team





#### Team





#### Inventory



## A HEALTH & WELLNESS FOOD BRAND





## KISAN WINDOW WhatsApp





Foxtail Millet Noodles 18...

No Descrption ₹ 179.00 🛤 KIWI

Now Shop from Kiwi Kisan Window directly on Whats App



## Technology





#### Franchise Support

#### Franchise Owned Company Operated

| Layout         | Interiors       | Exterior                |
|----------------|-----------------|-------------------------|
| Signage        | Branding        | Marketing               |
| IT Hardware    | IT Software     | SOPs                    |
| HR             | Accounting      | Relationship<br>Manager |
| Inventory      | Training        | Licensing               |
| Google Listing | Staff Accessory | QComm Tech              |



## Advantages of Own