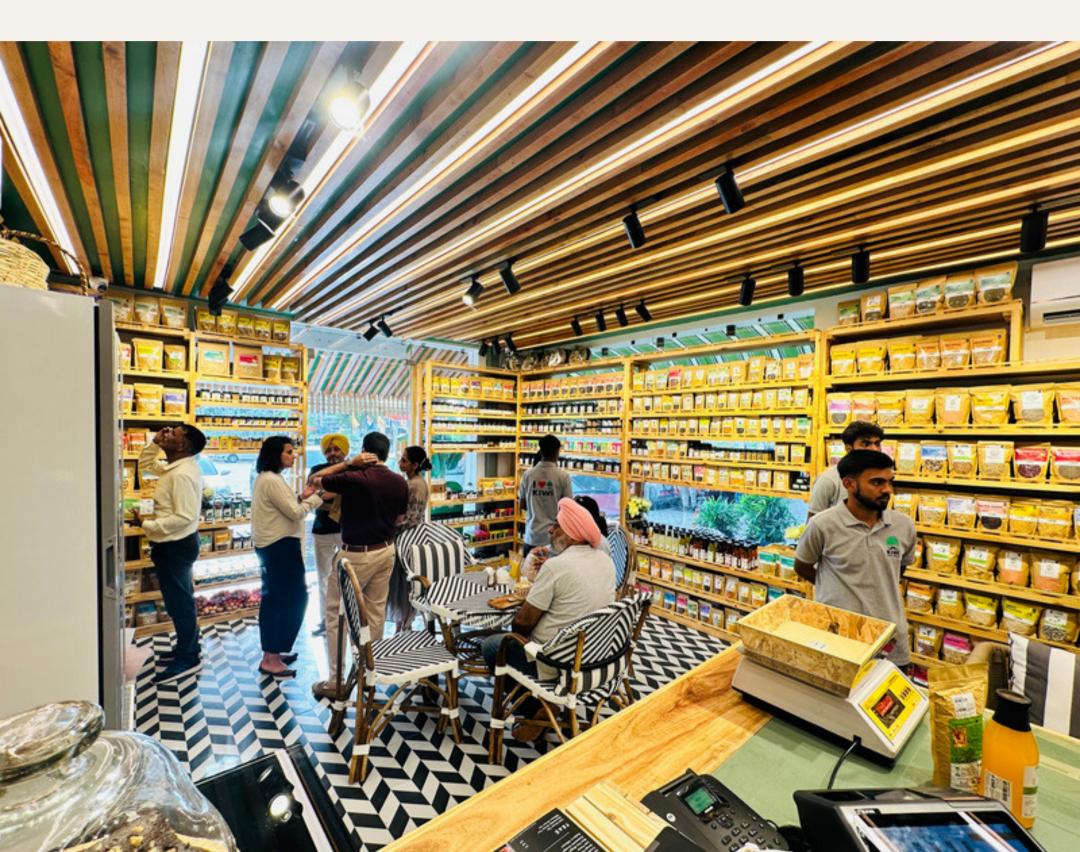

|
|             | 1200+ SKUs                                 |
|             | 10,000+ packets & Bottels                  |



The Best Franchise

#### UNIT ECONOMICS

#### ROI IN 2.5 YEARS\* UP TO 40 % ROI PER ANNUM\*

High Sale

22 Lacs

PER MONTH

6% ON 22 LACS PER MONTH

ROI =Rs.1,32,000 per month

> 29% ROI per annum

Nerage Sale

16 Lacs

PER MONTH

6% ON 16 LACS PER MONTH

ROI =Rs.96,000 per month

21% ROI per annum 10<sup>w</sup> Sale 13 Lacs

PER MONTH

6% ON 13 LACS PER MONTH

ROI =Rs.78,000 per month

17% ROI per annum

\*Above mentioned are projected Sales

## UNIT ECONOMICS ROI IN 2.5 YEARS\* UP TO 40% ROI PER ANNUM\*



\*Above mentioned are projected Sales



#### Exterior





#### Exterior





#### Exterior





#### Interior & Exterior





#### Interior & Equipment





#### Interior & Equipment





#### Cafe





#### Cafe





#### Cafe Products





#### Product Display





#### Product Display





#### Product Display





#### Seating

























#### Team





#### Team





#### Team





#### Inventory



## A HEALTH & WELLNESS FOOD BRAND





## KISAN WINDOW WhatsApp





Foxtail Millet Noodles 18...

No Descrption ₹ 179.00 🛤 KIWI

Now Shop from Kiwi Kisan Window directly on Whats App



## Technology





#### Franchise Support

#### Franchise Owned Company Operated

| Layout         | Interiors       | Exterior                |
|----------------|-----------------|-------------------------|
| Signage        | Branding        | Marketing               |
| IT Hardware    | IT Software     | SOPs                    |
| HR