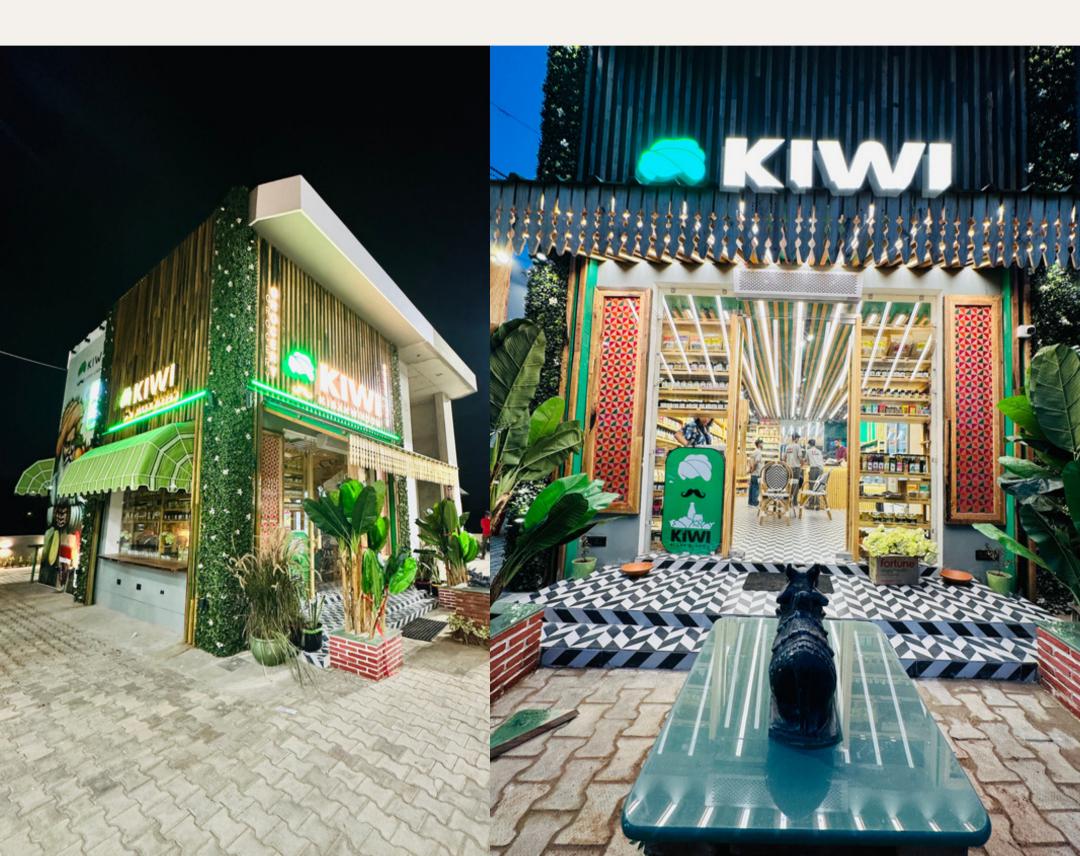

ventory                                  |
|             | 50+ Categories                             |
|             | 1200+ SKUs                                 |
|             | 10,000+ packets & Bottels                  |



The Best Franchise

#### UNIT ECONOMICS

#### ROI IN 2.5 YEARS\* UP TO 40 % ROI PER ANNUM\*

High Sale

22 Lacs

PER MONTH

6% ON 22 LACS PER MONTH

ROI =Rs.1,32,000 per month

> 29% ROI per annum

Nerage Sale

16 Lacs

PER MONTH

6% ON 16 LACS PER MONTH

ROI =Rs.96,000 per month

21% ROI per annum 10<sup>w</sup> Sale 13 Lacs

PER MONTH

6% ON 13 LACS PER MONTH

ROI =Rs.78,000 per month

17% ROI per annum

\*Above mentioned are projected Sales

## UNIT ECONOMICS ROI IN 2.5 YEARS\* UP TO 40% ROI PER ANNUM\*



\*Above mentioned are projected Sales



#### Exterior





#### Exterior





#### Exterior





#### Interior & Exterior





#### Interior & Equipment





#### Interior & Equipment





#### Cafe





#### Cafe





#### Cafe Products





#### Product Display





#### Product Display





#### Product Display





#### Seating

























#### Team





#### Team





#### Team





#### Inventory



## A HEALTH & WELLNESS FOOD BRAND





## KISAN WINDOW WhatsApp





Foxtail Millet Noodles 18...

No Descrption ₹ 179.00 🛤 KIWI

Now Shop from Kiwi Kisan Window directly on Whats App



## Technology





#### Franchise Support

#### Franchise Owned Company Operated

| Layout         | Interiors       | Exterior                |
|----------------|-----------------|-------------------------|
| Signage        | Branding        | M