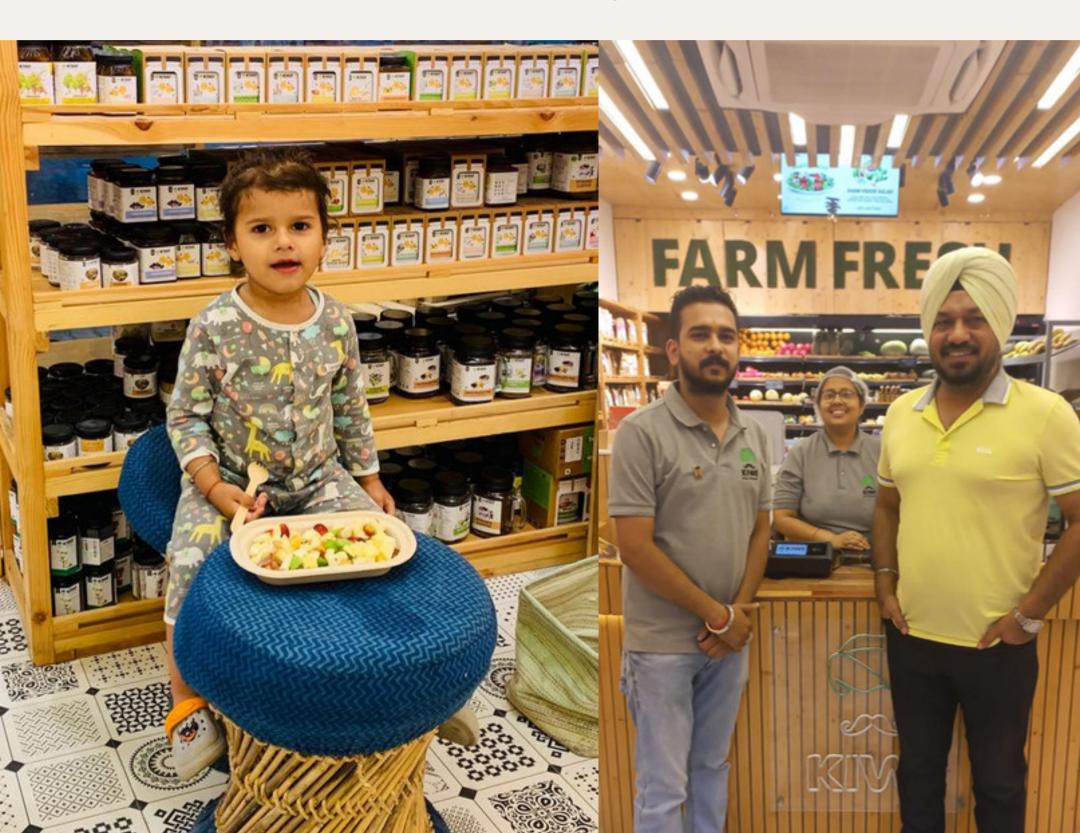

* UP TO 40 % ROI PER ANNUM\*

High Sale

22 Lacs

PER MONTH

6% ON 22 LACS PER MONTH

ROI =Rs.1,32,000 per month

> 29% ROI per annum

Nerage Sale

16 Lacs

PER MONTH

6% ON 16 LACS PER MONTH

ROI =Rs.96,000 per month

21% ROI per annum 10<sup>w</sup> Sale 13 Lacs

PER MONTH

6% ON 13 LACS PER MONTH

ROI =Rs.78,000 per month

17% ROI per annum

\*Above mentioned are projected Sales

## UNIT ECONOMICS ROI IN 2.5 YEARS\* UP TO 40% ROI PER ANNUM\*



\*Above mentioned are projected Sales



#### Exterior





#### Exterior





#### Exterior





#### Interior & Exterior





#### Interior & Equipment





#### Interior & Equipment





#### Cafe





#### Cafe





#### Cafe Products





#### Product Display





#### Product Display





#### Product Display





#### Seating

























#### Team





#### Team





#### Team





#### Inventory



## A HEALTH & WELLNESS FOOD BRAND





## KISAN WINDOW WhatsApp





Foxtail Millet Noodles 18...

No Descrption ₹ 179.00 🛤 KIWI

Now Shop from Kiwi Kisan Window directly on Whats App



## Technology





#### Franchise Support

#### Franchise Owned Company Operated

| Layout         | Interiors       | Exterior                |
|----------------|-----------------|-------------------------|
| Signage        | Branding        | Marketing               |
| IT Hardware    | IT Software     | SOPs                    |
| HR             | Accounting      | Relationship<br>Manager |
| Inventory      | Training        | Licensing               |
| Google Listing | Staff Accessory | QComm Tech              |



## Advantage