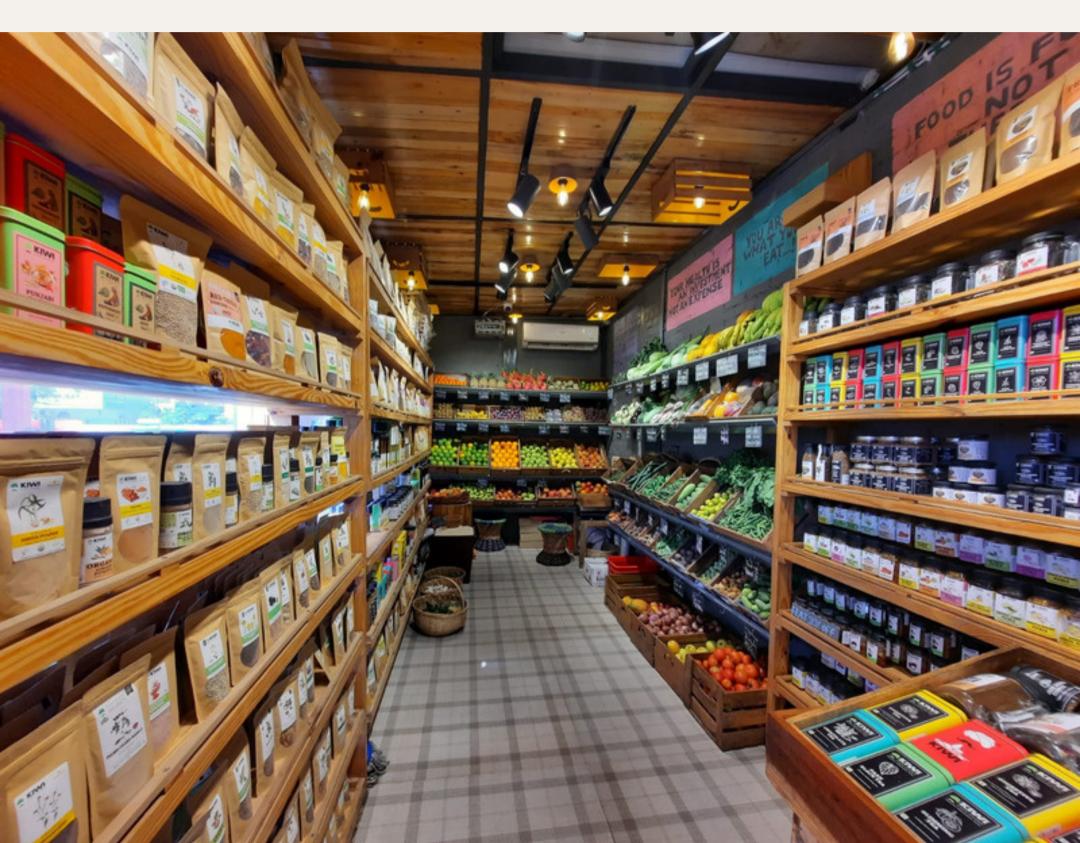

t Franchise

#### UNIT ECONOMICS

#### ROI IN 2.5 YEARS\* UP TO 40 % ROI PER ANNUM\*

High Sale

22 Lacs

PER MONTH

6% ON 22 LACS PER MONTH

ROI =Rs.1,32,000 per month

> 29% ROI per annum

Nerage Sale

16 Lacs

PER MONTH

6% ON 16 LACS PER MONTH

ROI =Rs.96,000 per month

21% ROI per annum 10<sup>w</sup> Sale 13 Lacs

PER MONTH

6% ON 13 LACS PER MONTH

ROI =Rs.78,000 per month

17% ROI per annum

\*Above mentioned are projected Sales

## UNIT ECONOMICS ROI IN 2.5 YEARS\* UP TO 40% ROI PER ANNUM\*



\*Above mentioned are projected Sales



#### Exterior





#### Exterior





#### Exterior





#### Interior & Exterior





#### Interior & Equipment





#### Interior & Equipment





#### Cafe





#### Cafe





#### Cafe Products





#### Product Display





#### Product Display





#### Product Display





#### Seating

























#### Team





#### Team





#### Team





#### Inventory



## A HEALTH & WELLNESS FOOD BRAND





## KISAN WINDOW WhatsApp





Foxtail Millet Noodles 18...

No Descrption ₹ 179.00 🛤 KIWI

Now Shop from Kiwi Kisan Window directly on Whats App



## Technology





#### Franchise Support

#### Franchise Owned Company Operated

| Layout         | Interiors       | Exterior                |
|----------------|-----------------|-------------------------|
| Signage        | Branding        | Marketing               |
| IT Hardware    | IT Software     | SOPs                    |
| HR             | Accounting      | Relationship<br>Manager |
| Inventory      | Training        | Licensing               |
| Google Listing | Sta