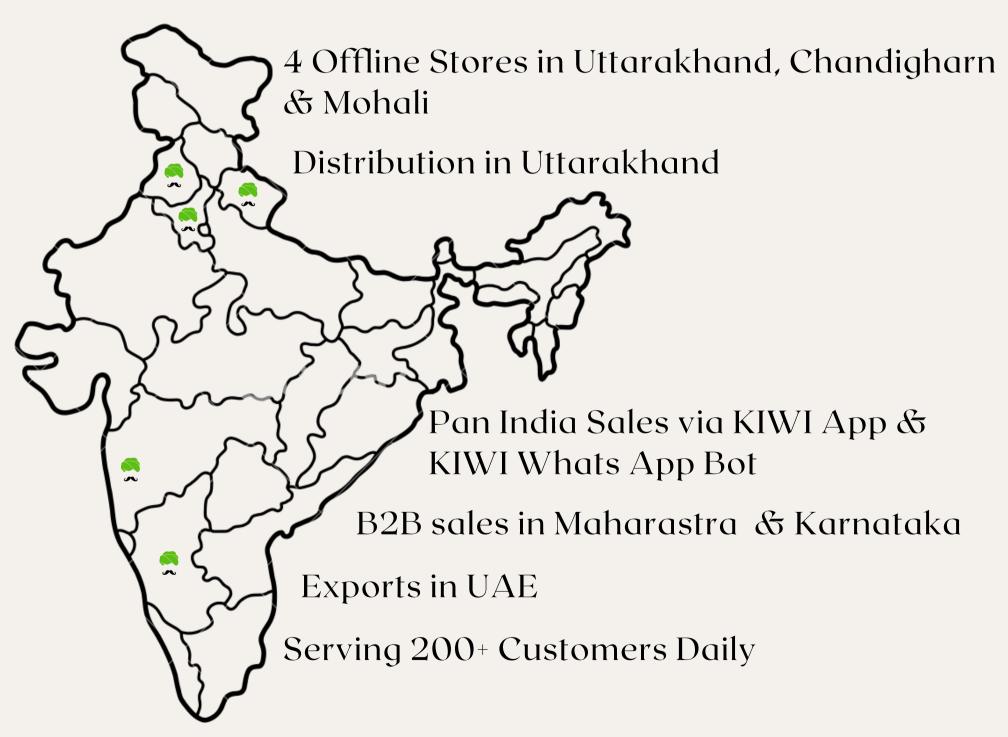

quashes, cold pressed juices & fresh salads.

We are a tech enabled Farm to Fork Grocery Brand, that is Head Quatered in Dehradun with its Factory Setup.



We are India's Healthiest Grocery Store & Cafe with hyperlocal delivery network.



#### Our Flagship Stores





#### EC Road, Dehradun





#### Rajpur Road, Dehradun





#### Sec 34 B, Chandighar





#### Sec 118, Mohali





#### Kiwi Kisan Window is Trusted by





THE TIMES OF INDIA











## WHY KIWI KISAN WINDOW

INDIA'S FIRST HEALTH & WELLNESS GROCERY RETAIL STORE & CAFE

- STRONG BRNAD, TRUELY OMNICHANNEL
- READY POOL OF 500+ LOCATIONS
- FASTEST PAY BACK IN FRANCHISE
- IT, MARKETING & OPERATIONS SUPPORT
- LEGAL & LICENSING SUPPORT
- EASY EXIT PROCEDURE
- ON GOING TRAINING SUPPORT
- SAFE INVESTMENT



#### Our Presence





#### THE BEST FRANCHISE LOW INVESTMENT RS 55 LACS

| Invest      | Work                                       |
|-------------|--------------------------------------------|
| Rs. 40 Lacs | Interiors                                  |
|             | Equipments                                 |
|             | IT Infrastructure                          |
|             | Racks                                      |
|             | Cafe Kitchen & Seating                     |
|             | Billing Counter                            |
|             | Franchise Fee & Properity Acquisition cost |
|             |                                            |
| Rs.15 Lacs  | Inventory                                  |
|             | 50+ Categories                             |
|