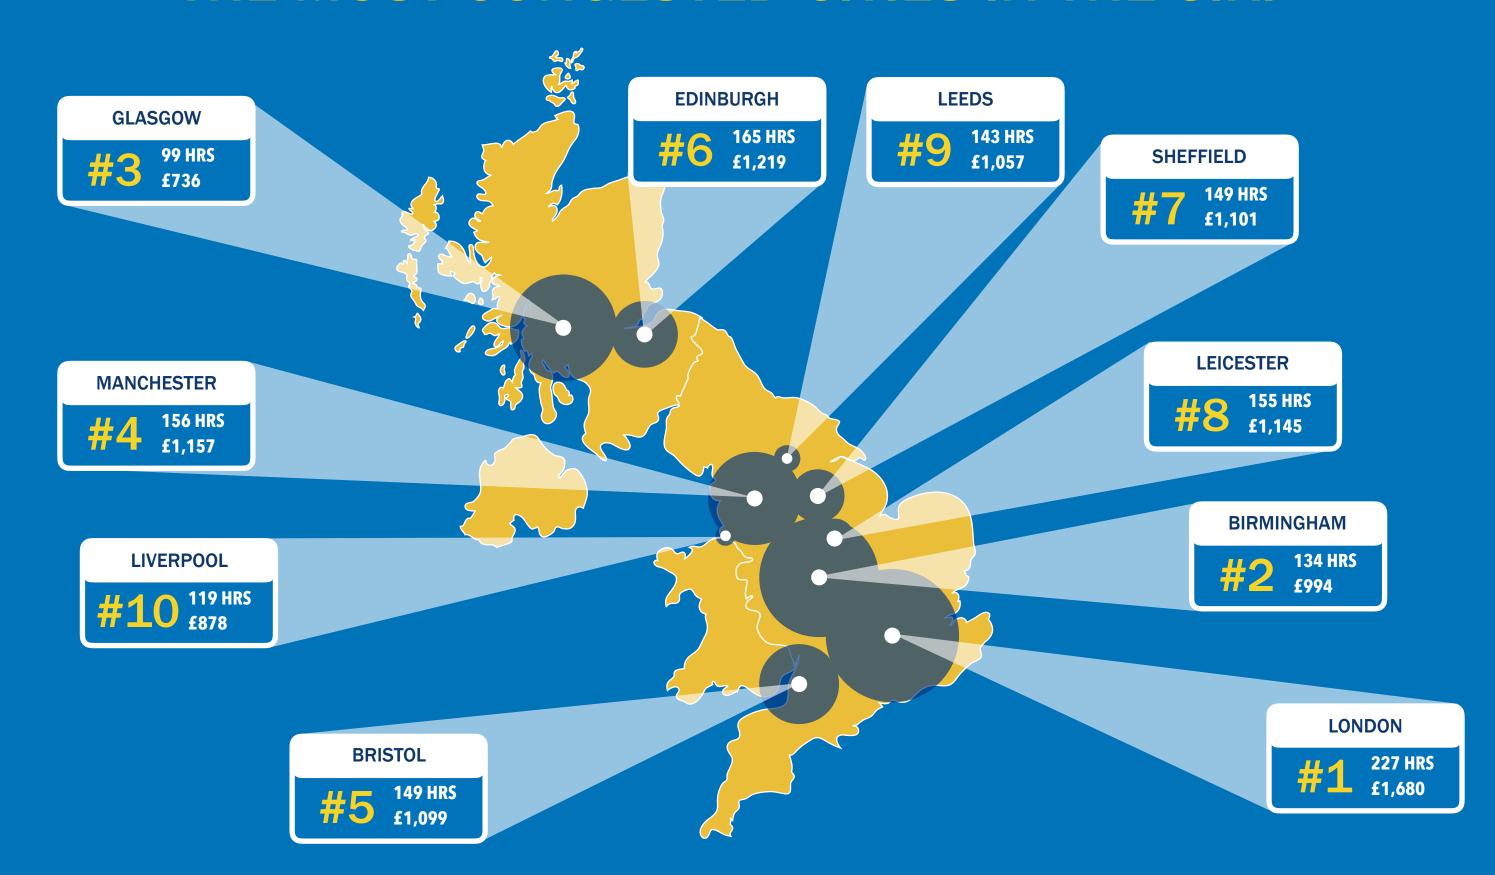

## THE MOST CONGESTED CITIES IN THE U.K.

(BASED ON HOURS & MONEY LOST DUE TO TRAFFIC ANNUALLY)