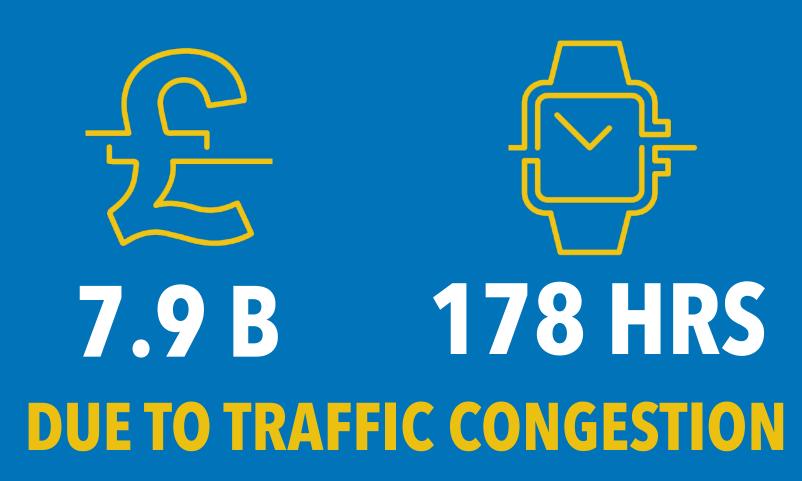

# 2018 GLOBAL TRAFFIC SCORECARD

The 2018 INRIX Global Traffic Scorecard is an analysis of congestion and mobility trends in more than 200 cities in 38 countries.

For the complete 2018 INRIX Global Traffic Scorecard visit INRIX.com/scorecard



## THE MOST CONGESTED CITIES IN THE U.K.



(BASED ON HOURS & MONEY LOST DUE TO TRAFFIC ANNUALLY)

### **BRITISH DRIVERS LOST:**



#### THE SLOWEST CITY WAS:



### THE MOST CONGESTED CITIES IN THE WORLD



(BASED ON HOURS LOST TO TRAFFIC & INNER CITY LAST-MILE TRAVEL SPEED)

INRIX is the global leader in connected car services and mobility analytics. Leveraging big data and the cloud, INRIX delivers comprehensive services and solutions to help move people, cities and businesses forward.

To learn more visit INRIX.com