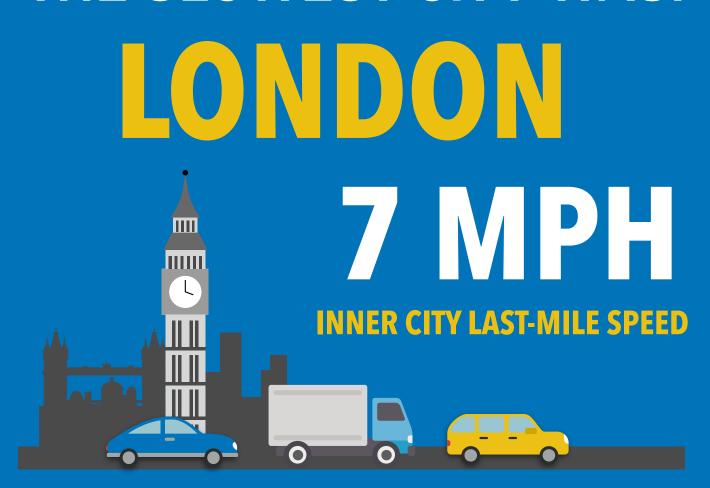

# 2018 GLOBAL TRAFFIC SCORECARD

The 2018 INRIX Global Traffic Scorecard is an analysis of congestion and mobility trends in more than 200 cities in 38 countries.

For the complete 2018 INRIX Global Traffic Scorecard visit INRIX.com/scorecard



## THE MOST CONGESTED CITIES IN THE U.K.



(BASED ON HOURS & MONEY LOST DUE TO TRAFFIC ANNUALLY)

### **BRITISH DRIVERS LOST:**



#### THE SLOWEST CITY WAS:



### THE MOST CONGESTED CITIES IN THE WORLD



(BASED ON HOURS LOST TO TRAFFIC & INNER CITY LAST-MILE TRAVEL SPEED)

INRIX is the global leader in connected car services and mobility analytics. Leveraging big data and the cloud, INRIX delivers comprehensive services and solutions to help move people, cities and businesses forward.

To learn more visit INRIX.com