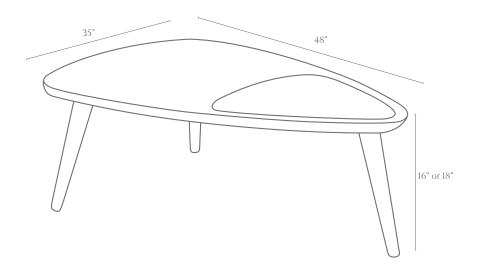

## Oxbend Coffee Table

Dimensions:

35" wide x 48" long x 16" or 18" tall Options: walnut, charcoal ash, white ash

justin@fernwehwoodworking.com 541-241-2257