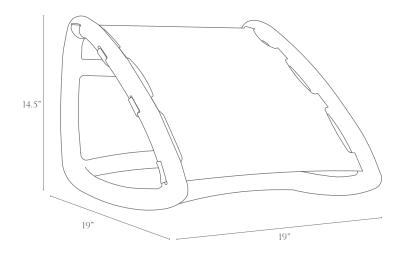

### Ottoman

Dimensions:

19" wide x 19" long x 14.5" tall

Wood Options: walnut, charcoal ash, white ash

Leather Options: black, brown

justin@fernwehwoodworking.com 541-241-2257