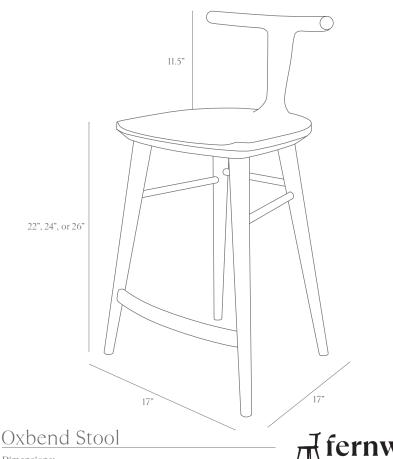

Dimensions:

Seat: 17" wide x 17" deep x (customizable) high at

Backrest: 11.5" higher than seat

Wood Options: walnut, charcoal ash, white ash Seat Height Options: 22", 24" (pictured), 26"

> justin@fernwehwoodworking.com 541-241-2257