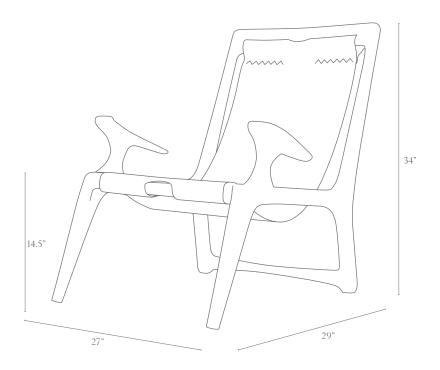

# The Sling Chair

#### Dimensions:

Total width: 27 inches x height: 34 inches Front legs to back legs: 29 inches – since the seat leans back, there are about 5 additional inches of depth behind the back legs

Wood Options: walnut, charcoal ash, white ash Sling Options: leather sling, black; leather sling, brown; leather sling, olive.

justin@fernwehwoodworking.com 541-241-2257