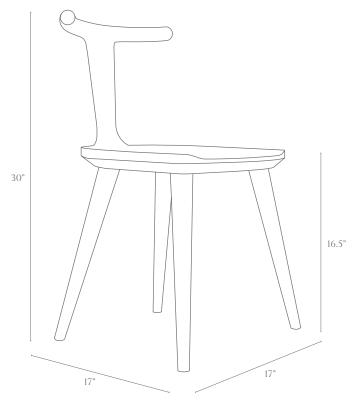

## Oxbend Chair

Dimensions:

Seat: 17" wide x 17" deep x 16.5" high at front Backrest: 29.5" high at center, 30" high on ends Wood Options: walnut, charcoal ash, white ash

justin@fernwehwoodworking.com 541-241-2257