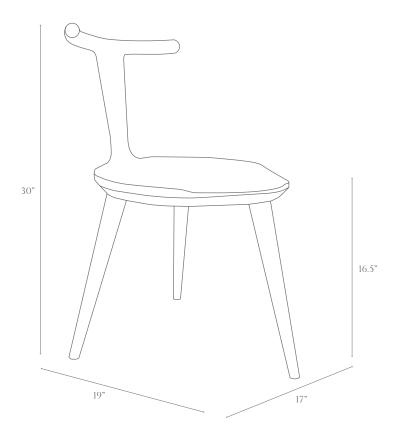

# Oxbend Chair 3-Legged

Dimensions:
19" deep x 17" wide x 30" tall
Wood Options: walnut, charcoal ash, white ash

justin@fernwehwoodworking.com 541-241-2257