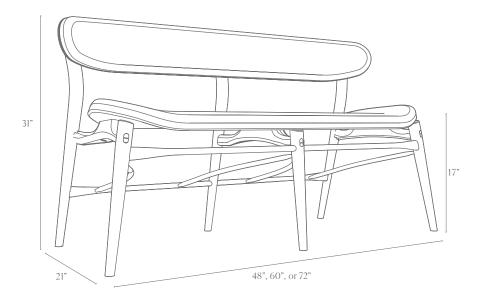

### Fjoon Settee

### Dimensions:

21" total depth, 17.5" seat depth x 48", 60", or 72" wide x 31" tall Wood Options: walnut, charcoal ash, white ash Upholstery Options - Leather or Textile

Sørensen Leather

"Walnut" - Elegance 20195