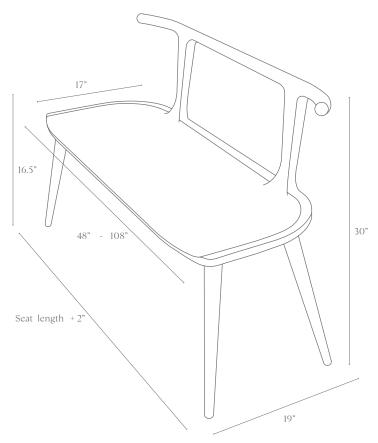

### Oxbend Bench

#### Dimensions:

Seat: 48", 60", or 72" wide x 17" deep x 16.5" high at front

Overall Footprint: add 2" to seat width, 19" deep Backrest: 29.5" high at center, 30" high on ends Wood Options: walnut, charcoal ash, white ash

justin@fernwehwoodworking.com 541-241-2257