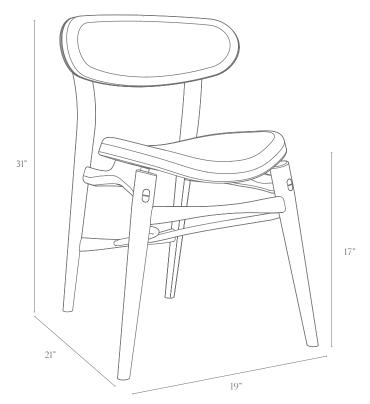

### Fjoon Chair

#### Dimensions:

21" total depth, 17.5" seat depth x 19" wide x 31" tall Wood Options: walnut, charcoal ash, white ash Upholstery Options - Leather or Textile

Sørensen Leather

"Walnut" - Elegance 20195

"Black" - Envy 20321