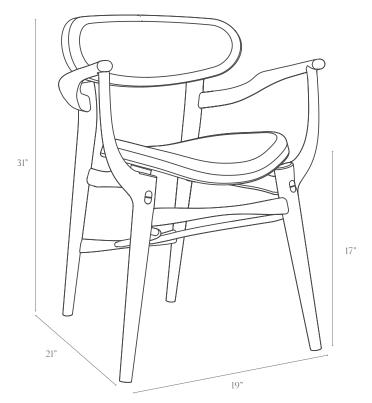

# Fjoon Captain's Chair

#### Dimensions:

21" total depth, 17.5" seat depth x 24" wide x 31" tall Wood Options: walnut, charcoal ash, white ash Upholstery Options - Leather or Textile

Sørensen Leather

"Walnut" - Elegance 20195

"Black" - Envy 20321