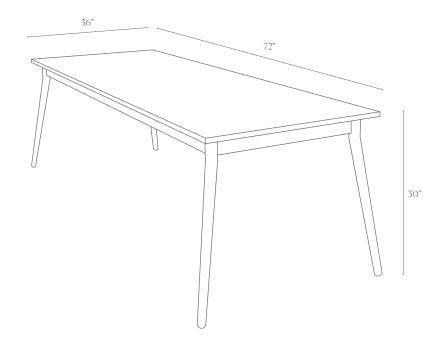

# The Dining Table

Dimensions:

Unless otherwise specified: 36" wide x 72" long x 30" tall

Wood Options: walnut, charcoal ash, white ash

justin@fernwehwoodworking.com 541-241-2257