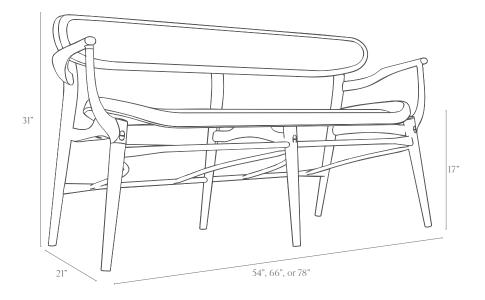

### Fjoon Settee with Arms

### Dimensions:

21" total depth, 17.5" seat depth x 54", 66", or 78" wide x 31" tall Wood Options: walnut, charcoal ash, white ash Upholstery Options - Leather or Textile

Sørensen Leather

"Walnut" - Elegance 20195