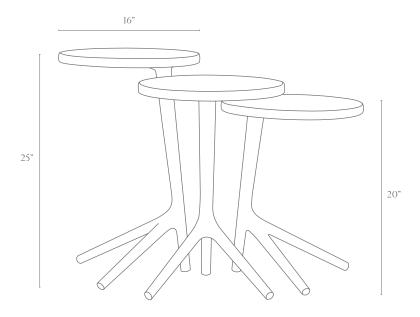

# The Tripod Table

Dimensions:

16" x 16" x Option: 20" short, 22.5" medium, or 25" tall

Wood Options: walnut, charcoal ash, white ash

justin@fernwehwoodworking.com 541-241-2257