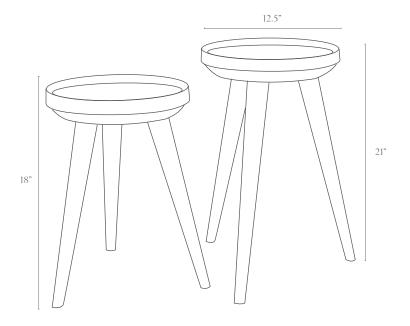

## Oxbend Side Table

Dimensions: 12.5" diameter Option: 20" short, 22.5" medium, or 25" tall Wood Options: walnut, charcoal ash, white ash

justin@fernwehwoodworking.com 541-241-2257