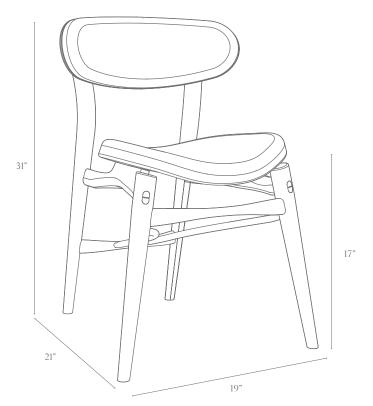

## Dimensions:

21" total depth, 17.5" seat depth x 19" wide x 31" tall Wood Options: walnut, charcoal ash, white ash Upholstery Options - Leather or Textile

Sørensen Leather

"Walnut" - Elegance 20195

"Black" - Envy 20321