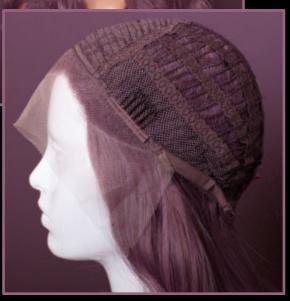

### Hand tied Lace front

The **most diverse and realistic**, essential when exposing the hairline around the face. If you want to create a style where the front or sides are pulled back or up away from the face, you are going to need a lace front wig.

- Natural hair line and parting patterning for realistic growth illusion.
- Synthetic HD lace, virtually invisible and firm for glue-less wear.
- 1" parting area.