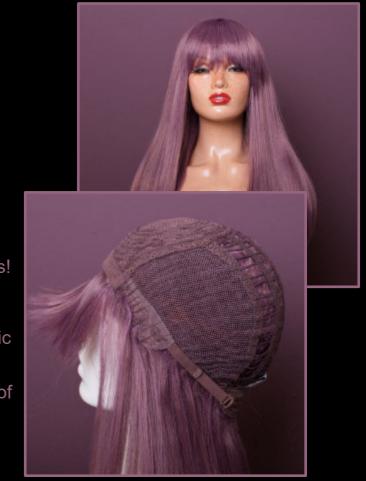

### Hand tied Lace front

The **most diverse and realistic**, essential when exposing the hairline around the face. If you want to create a style where the front or sides are pulled back or up away from the face, you are going to need a lace front wig.

- Natural hair line and parting patterning for realistic growth illusion.
- Synthetic HD lace, virtually invisible and firm for glue-less wear.
- 1" parting area.