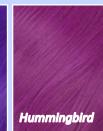

## Vivid

Vibrant and intense colour.
Inspired by the plummage of birds.

All our wigs benefit from fabulous multidimensional hybrid fibre blend and 200% density to allow for shedding, teasing, layering, thinning, styling and volume. All of our wigs are razor hand finished for realistic hair movement and texture.