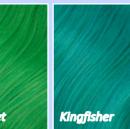

## Vivid

Vibrant and intense colour.
Inspired by the plummage of birds.

All our wigs benefit from fabulous multidimensional hybrid fibre blend and 200% density to allow for shedding, teasing, layering, thinning, styling and volume. All of our wigs are razor hand finished for realistic hair movement and texture.