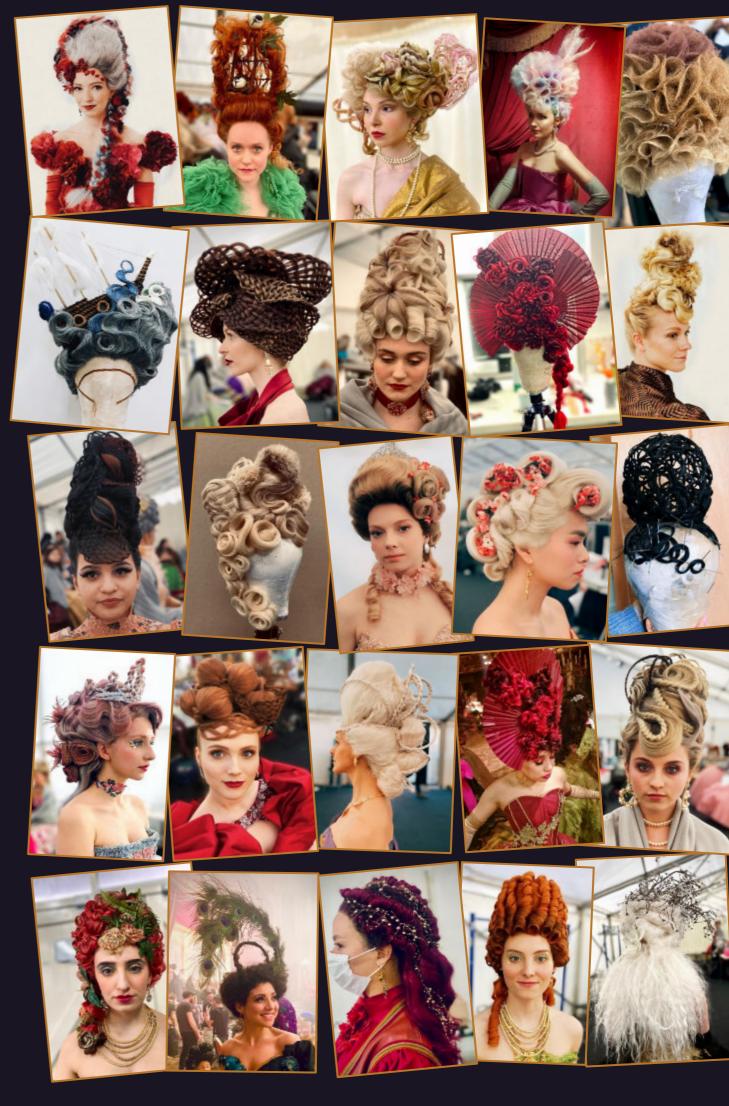

## Vivid

Vibrant and intense colour.
Inspired by the plummage of birds.

All our wigs benefit from fabulous multidimensional hybrid fibre blend and 200% density to allow for shedding, teasing, layering, thinning, styling and volume. All of our wigs are razor hand finished for realistic hair movement and texture.

We offer three types of structure to meet varying budgets and styling needs.