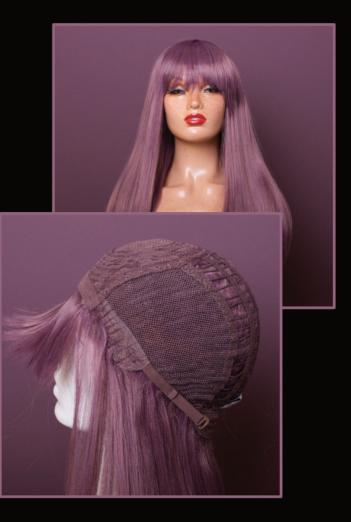

#### Lace-less Bang

**More bang for your buck!** it simply doesn't make sense to invest in lace fronting to hide all the amazing work of hard tying with bangs!

- Un-rooted.
- Lay-flat front bang with skin top for realistic crown.
- Perma teased roots throughout the body of the wig.