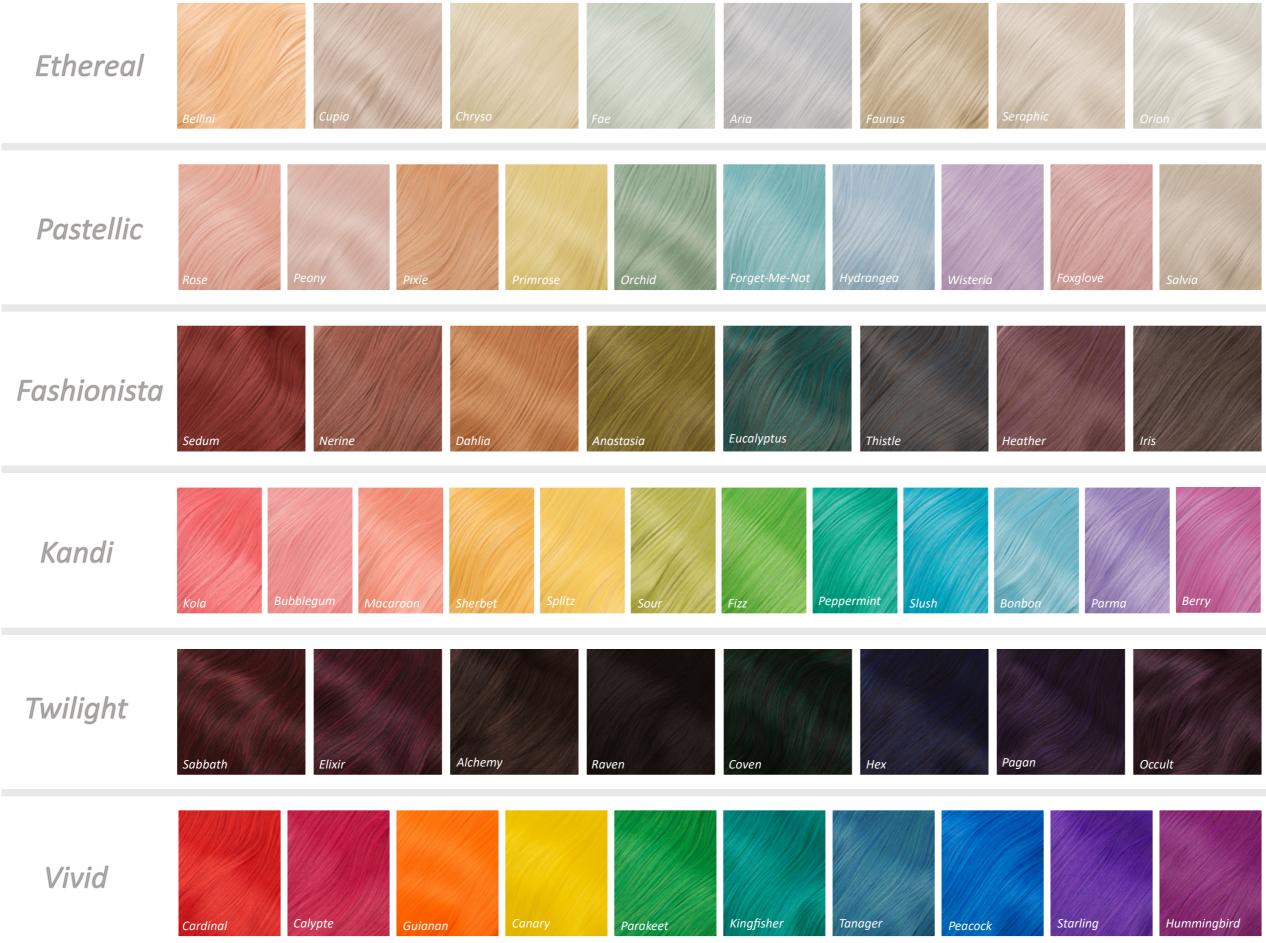

# CINDERELIA

Platinum base with just a hint of colour. Inspired by fictional Elven characters featured in art and film.

Soft metallic pastels. Inspired by spring bloom and bouquet florals.

Muted fashion shades. Inspired by Autumn and Winter nature.

Bright and cheerful colours. Inspired by candy and sweet treats.

Intense blackened shades. Inspired by dramatic TV and film horror and fantasy.

Vibrant and intense colour. Inspired by the plumage of vibrant birds.