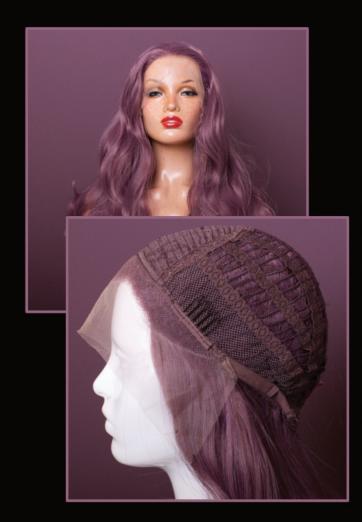

### Hand tied Lace front

The **most diverse and realistic**, essential when exposing the hairline around the face. If you want to create a style where the front or sides are pulled back or up away from the face, you are going to need a lace front wig.

- Natural hair line and parting patterning for realistic growth illusion.
- Synthetic HD lace, virtually invisible and firm for glue-less wear.
- 1" parting area.