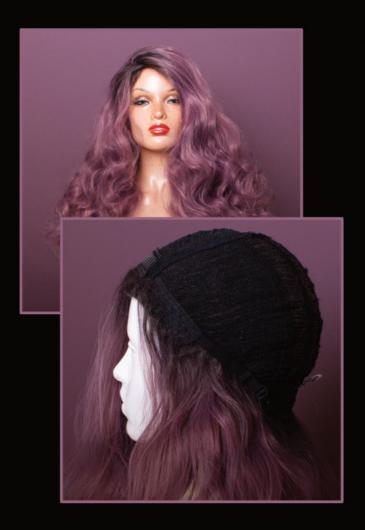

### Hand tied Lace front

The **most diverse and realistic**, essential when exposing the hairline around the face. If you want to create a style where the front or sides are pulled back or up away from the face, you are going to need a lace front wig.

- Natural hair line and parting patterning for realistic growth illusion.
- Synthetic HD lace, virtually invisible and firm for glue-less wear.
- 1" parting area.