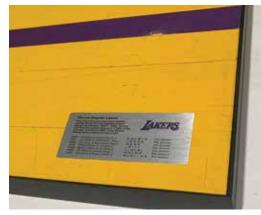

### **ARTWORK**

**SHAQ MOSAIC** 

Custom art piece made from more than 6,500 pieces of authentic Los Angeles Lakers court played on between 2000-2012. Created for the 2019 NBA Summer League. Signed by Shaquille O'Neal and artist Billi Kid.