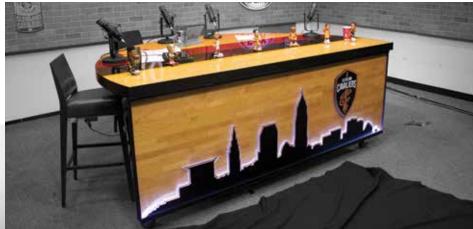

#### **FOX SPORTS**

Custom broadcast table made from championship court segments

BROOKLYN NETS

Framed collectible from the 2012-2019 Nets herringbone court