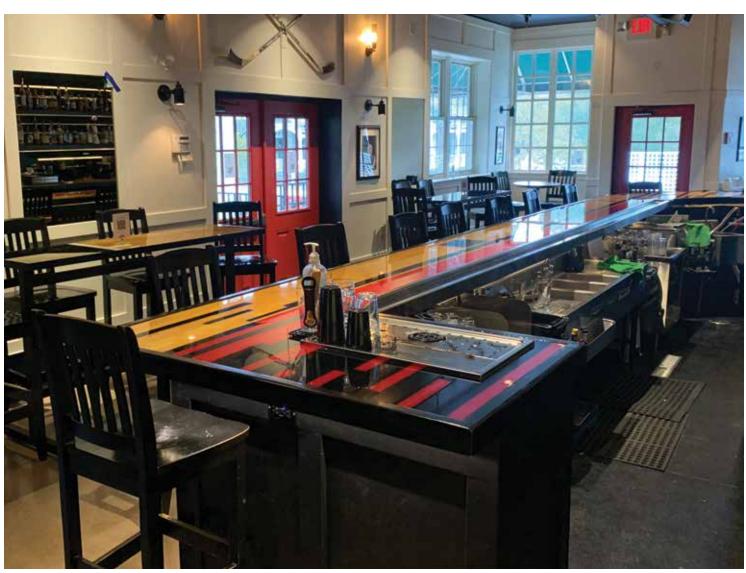

nage installation turnkey.

#### 5. Installation

Our team can set up your custom creation on site to guarantee best fit and manage any space challenges in real time.

### 6. Follow Up

We stay engaged until the end to make sure your piece is perfect for you.



**BROOKLYN NETS**Kids Court Shop

### **ARTWORK**





**SHAQ MOSAIC** 

Custom art piece made from more than 6,500 pieces of authentic Los Angeles Lakers court played on between 2000-2012. Created for the 2019 NBA Summer League. Signed by Shaquille O'Neal and artist Billi Kid.





**THE ART OF BASKETBALL**Distinct art pieces crafted from game-used court.



## **CONFERENCE TABLES**





**CLEVELAND CAVALIERS** 





**MILWAUKEE BUCKS** 





## **CONFERENCE TABLES**





WILSON











## **BAR TOPS**





SINNERS AND SAINTS





### **ARENAS**













**BROOKLYN NETS**Barclays Center and Crown Club installations



## **MISCELLANEOUS**

#### **CLEVELAND CAVALIERS**

Owner's suite installation crafted from championship court segments



#### **FOX SPORTS**

Custom broadcast table made from championship court segments



BROOKLYN NETS

Framed collectible from the 2012-2019 Nets herringbone court



#### **BAYLOR**

Custom framed piece made from the 2019 NCAA® Men's Championship court



#### **CLEVELAND CAVALIERS**

Limited edition Nike and StockX custom LeBron James shoe set featuring box made from championship court segments