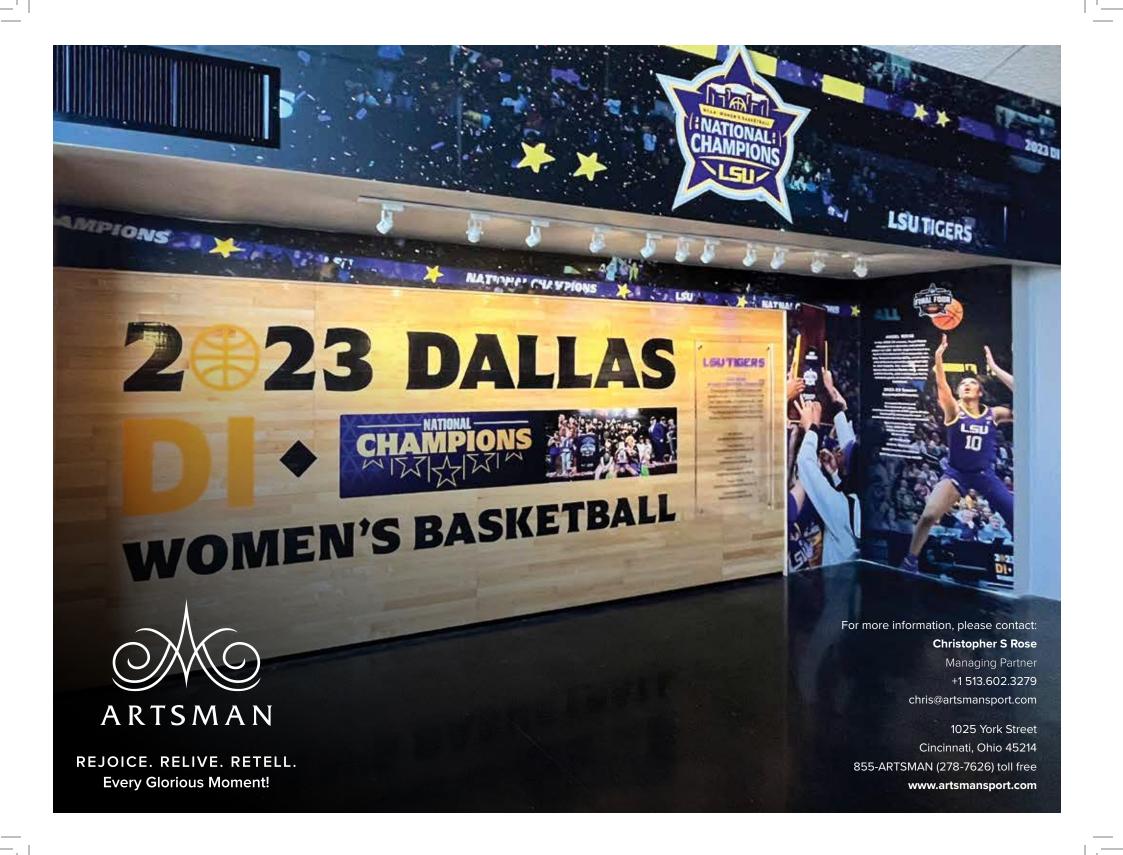

.



## **CONFERENCE TABLES**





**CLEVELAND CAVALIERS** 





**MILWAUKEE BUCKS** 





## **CONFERENCE TABLES**





WILSON











## **BAR TOPS**





SINNERS AND SAINTS





### **ARENAS**













**BROOKLYN NETS**Barclays Center and Crown Club installations



## **MISCELLANEOUS**

#### **CLEVELAND CAVALIERS**

Owner's suite installation crafted from championship court segments



#### **FOX SPORTS**

Custom broadcast table made from championship court segments



BROOKLYN NETS

Framed collectible from the 2012-2019 Nets herringbone court



#### **BAYLOR**

Custom framed piece made from the 2019 NCAA® Men's Championship court



#### **CLEVELAND CAVALIERS**

Limited edition Nike and StockX custom LeBron James shoe set featuring box made from championship court segments