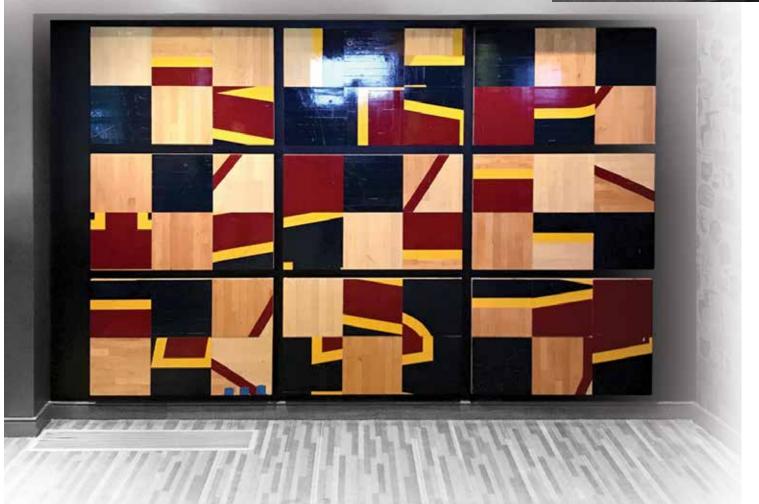

ARTWORK**





**SHAQ MOSAIC** 

Custom art piece made from more than 6,500 pieces of authentic Los Angeles Lakers court played on between 2000-2012. Created for the 2019 NBA Summer League. Signed by Shaquille O'Neal and artist Billi Kid.





**THE ART OF BASKETBALL**Distinct art pieces crafted from game-used court.



## **CONFERENCE TABLES**





**CLEVELAND CAVALIERS** 





**MILWAUKEE BUCKS** 





## **CONFERENCE TABLES**





WILSON











## **BAR TOPS**





SINNERS AND SAINTS





### **ARENAS**













**BROOKLYN NETS**Barclays Center and Crown Club installations



## **MISCELLANEOUS**

#### **CLEVELAND CAVALIERS**

Owner's suite installation crafted from championship court segments



#### **FOX SPORTS**

Custom broadcast table made from championship court segments



BROOKLYN NETS

Framed collectible from the 2012-2019 Nets herringbone court



#### **BAYLOR**

Custom framed piece made from the 2019 NCAA® Men's Championship court



#### **CLEVELAND CAVALIERS**

Limited edition Nike and StockX custom LeBron James shoe set featuring box made from championship court segments