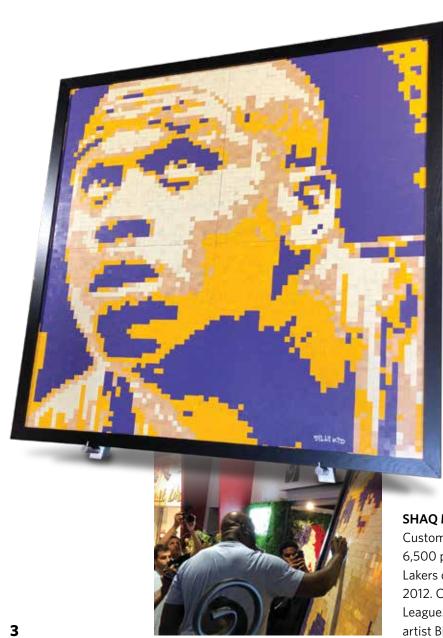

### **ARTWORK**

**SHAQ MOSAIC** 

Custom art piece made from more than 6,500 pieces of authentic Los Angeles Lakers court played on between 2000-2012. Created for the 2019 NBA Summer League. Signed by Shaquille O'Neal and artist Billi Kid.