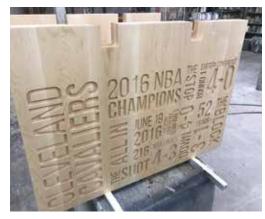

#### **CLEVELAND CAVALIERS**

Owner's suite installation crafted from championship court segments

#### **FOX SPORTS**

Custom broadcast table made from championship court segments

BROOKLYN NETS

Framed collectible from the 2012-2019 Nets herringbone court