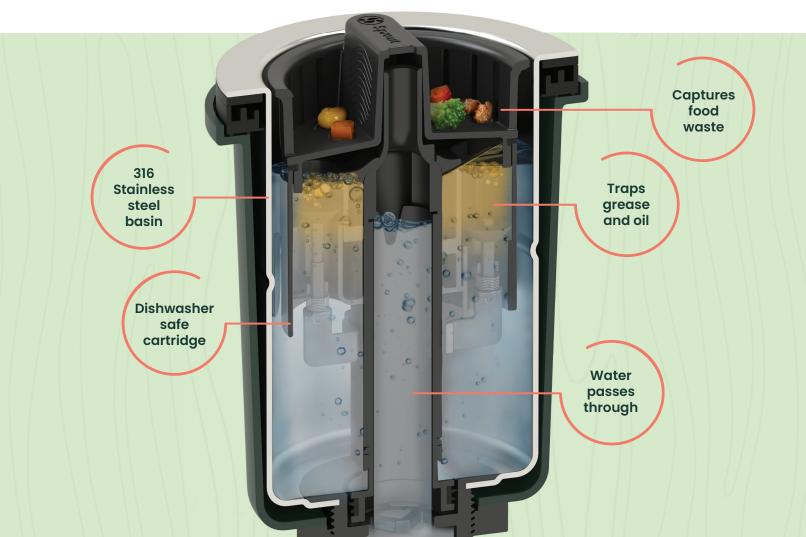

# SILENT IS THE NEW SOPHISTICATION

Sprout quietly removes 90% of food and grease from the residential wastewater stream.

#### **REMOVAL**

Lift the grab tab to dispose of food that accumulates in the sink basket, as well as any grease that has been trapped.

## **DISPOSAL**

Dispose of leftover food and grease in the compost or trash.

Compost compatible

Dishwasher safe

Silent

No electricity

No blades

Compact size

### **HOW IT WORKS VIDEO**

See how Sprout captures food and traps grease. (0:48)