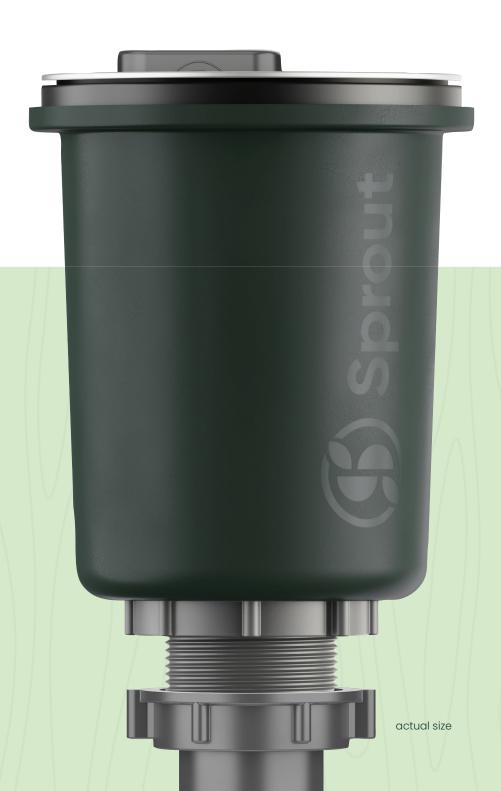

## **SINK DIFFERENTLY™**

The revolutionary kitchen sink-waste filter and garbage disposal alternative, keeping grease and food waste out of your drain.

# SILENT IS THE NEW SOPHISTICATION

Sprout quietly removes 90% of food and grease from the residential wastewater stream.

## **DISPOSAL**

Dispose of leftover food and grease in the compost or trash.

Compost compatible

Dishwasher safe

Silent

No electricity

No blades

Compact size