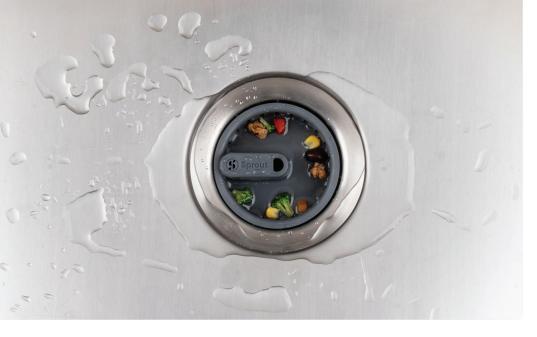

# SILENT IS THE NEW SOPHISTICATION

Sprout quietly removes 90% of food and grease from the residential wastewater stream.

#### **REMOVAL**

Lift the grab tab to dispose of food that accumulates in the sink basket, as well as any grease that has been trapped.