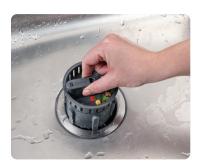

#### **REMOVAL**

Lift the grab tab to dispose of food that accumulates in the sink basket, as well as any grease that has been trapped.