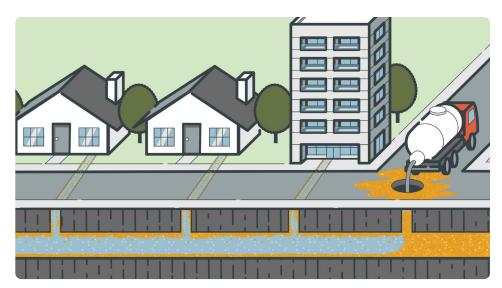

## IMPROVED SEWER HEALTH BENEFITS EVERYONE

As food and grease from homes and apartments move downstream they stick to sewer pipes and eventually lead to clogging and sewage overflows. There are over 50,000 sewer overflows in the U.S. each year and nearly half of them are caused by the buildup of grease. As our population grows, our city sewer systems can't keep pace. Sprout is a proactive solution that keeps residential food and grease out of the sewer, allowing city maintenance to reverse the damage. Over time, Sprout saves taxpayer dollars and enhances communal water hygiene.