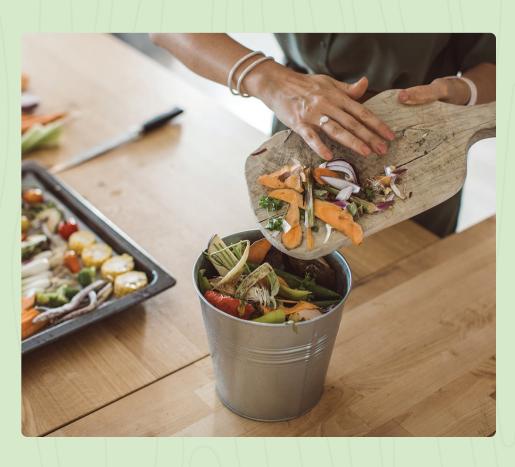

Bring commercial kitchen practices to your home with Sprout.

Wipe excess grease into

## **DISPOSAL**

Dispose of leftover food and grease in the compost or trash.

Compost compatible

Dishwasher safe

Silent

No electricity

No blades

Compact size