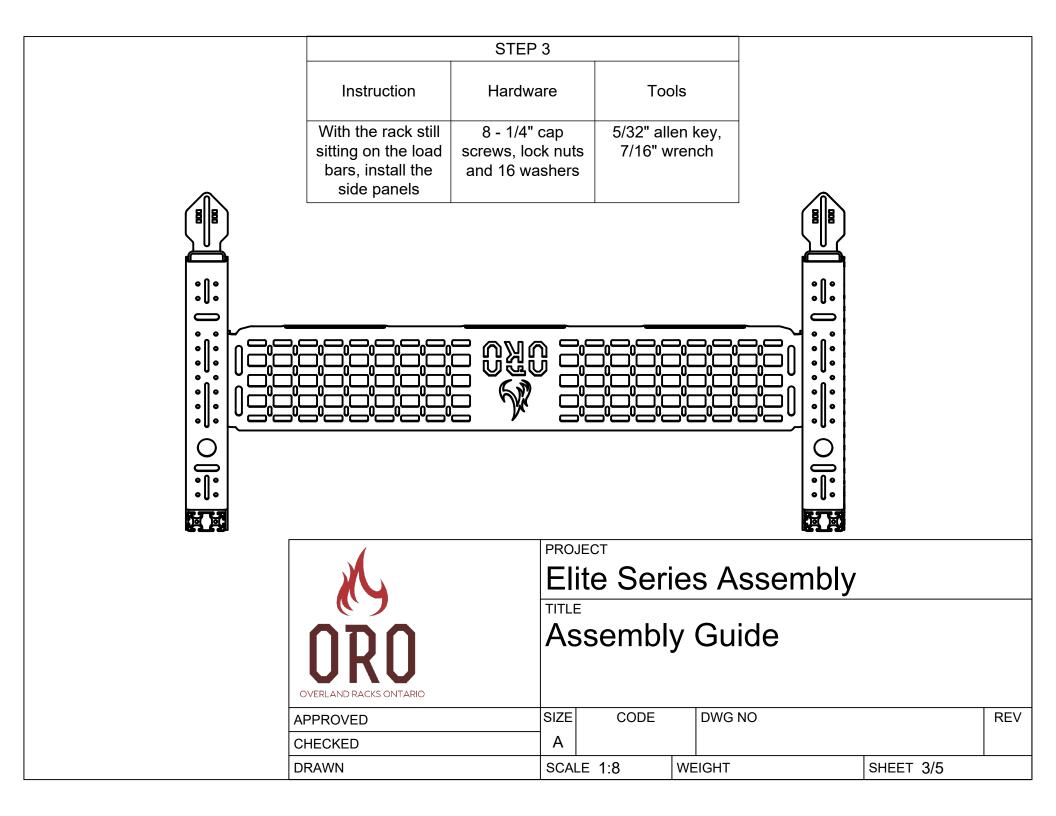

| STEP 4                                                            |                                                |                                  |  |  |  |  |  |
|-------------------------------------------------------------------|------------------------------------------------|----------------------------------|--|--|--|--|--|
| Instruction                                                       | Hardware                                       | Tools                            |  |  |  |  |  |
| Flip the rack upright and install the tie bars onto the load bars | 4 - 5/16" t-nuts,<br>cap screws and<br>washers | 3/16" allen key,<br>blue loctite |  |  |  |  |  |