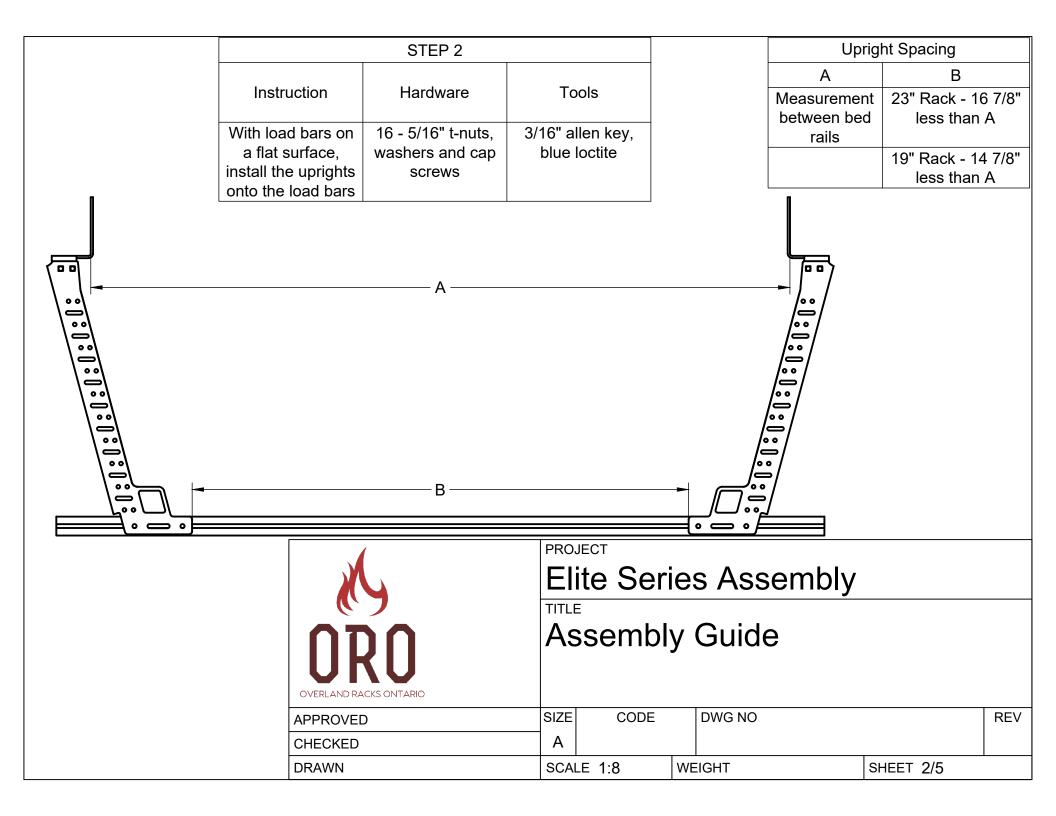

|                                           | STEP 1                                                |                                  |  |  |  |  |  |  |
|-------------------------------------------|-------------------------------------------------------|----------------------------------|--|--|--|--|--|--|
| Instruction                               | Hardware                                              | Tools                            |  |  |  |  |  |  |
| Assemble all 4 uprights and base brackets | 16 - 3/8" carriage<br>bolts, washers and<br>lock nuts | 9/16" wrench /<br>shallow socket |  |  |  |  |  |  |