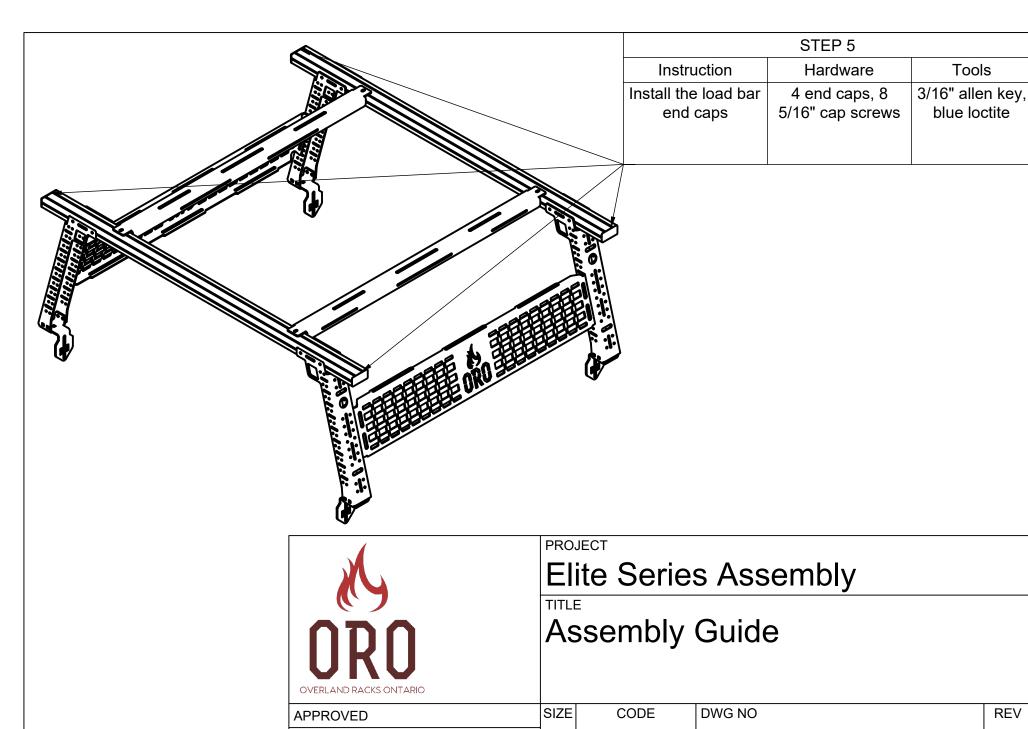

| STEP 4                                                            |                                                |                                  |  |  |  |  |  |
|-------------------------------------------------------------------|------------------------------------------------|----------------------------------|--|--|--|--|--|
| Instruction                                                       | Hardware                                       | Tools                            |  |  |  |  |  |
| Flip the rack upright and install the tie bars onto the load bars | 4 - 5/16" t-nuts,<br>cap screws and<br>washers | 3/16" allen key,<br>blue loctite |  |  |  |  |  |