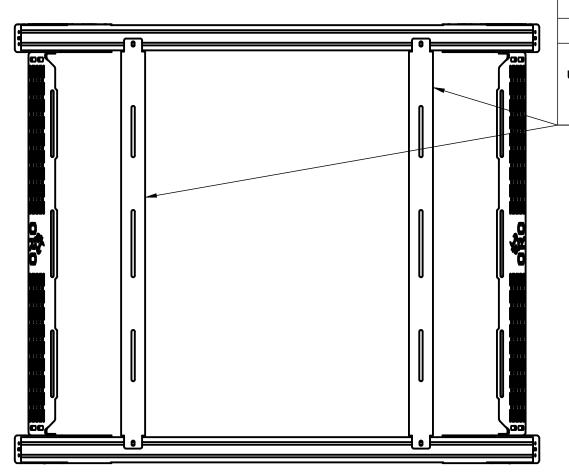

| STEP 4                                                            |                                                |                                  |  |  |  |  |  |
|-------------------------------------------------------------------|------------------------------------------------|----------------------------------|--|--|--|--|--|
| Instruction                                                       | Hardware                                       | Tools                            |  |  |  |  |  |
| Flip the rack upright and install the tie bars onto the load bars | 4 - 5/16" t-nuts,<br>cap screws and<br>washers | 3/16" allen key,<br>blue loctite |  |  |  |  |  |