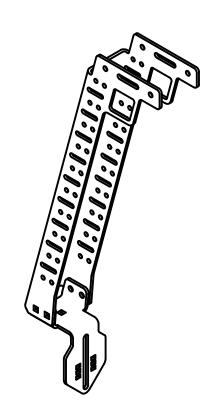

|                                           | STEP 1                                                |                                  |  |  |  |  |  |  |
|-------------------------------------------|-------------------------------------------------------|----------------------------------|--|--|--|--|--|--|
| Instruction                               | Hardware                                              | Tools                            |  |  |  |  |  |  |
| Assemble all 4 uprights and base brackets | 16 - 3/8" carriage<br>bolts, washers and<br>lock nuts | 9/16" wrench /<br>shallow socket |  |  |  |  |  |  |