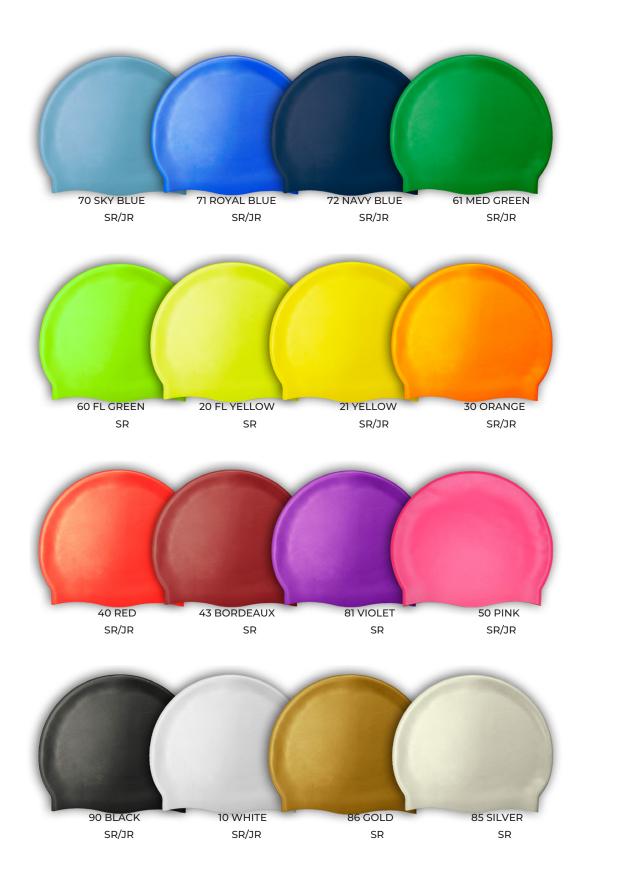

# **Silicone**

- 100% hypoallergenic silicone
- Non-slip inside pattern
- Maximum elasticity and recovery
- Assortment of 16 colours available for
- immediate delivery and 10 for junior size
- Other colours on request
- Highest quality screen printing
- Two sides
- Front and back
- Names and numbers
- Up to 6 colours per side

## Latex

-100% Latex -30 gr. weight -Non-slip inside pattern -Maximum elasticity and recovery -Assortment of 11 colours available for immediate delivery

- Highest quality screen printing
- Customisable front, sides and back
- Up to 6 colours per side