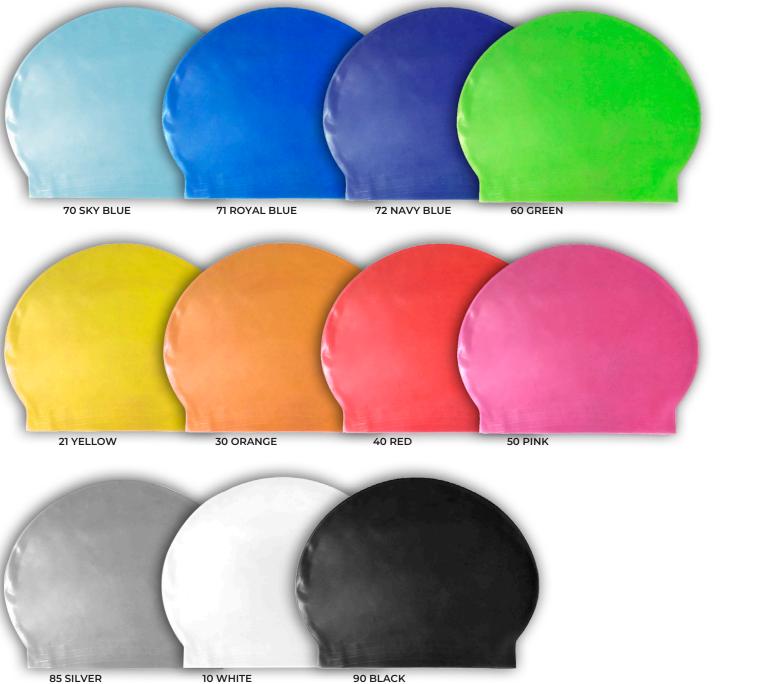

## Latex

-100% Latex -30 gr. weight -Non-slip inside pattern -Maximum elasticity and recovery -Assortment of 11 colours available for immediate delivery

- Highest quality screen printing
- Customisable front, sides and back
- Up to 6 colours per side