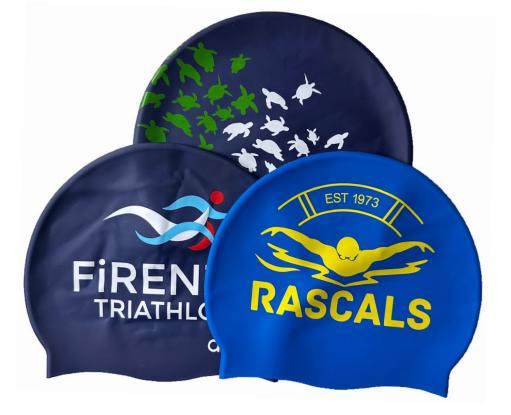

# **Silicone**

- 100% hypoallergenic silicone
- Non-slip inside pattern
- Maximum elasticity and recovery
- Assortment of 16 colours available for
- immediate delivery and 10 for junior size
- Other colours on request
- Highest quality screen printing
- Two sides
- Front and back
- Names and numbers
- Up to 6 colours per side