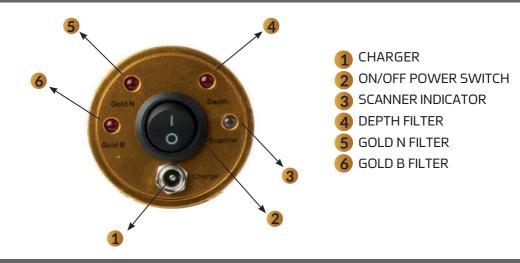

## **Component Explaination**

- 1) ON/ OFF POWER SWITCH
- 2 GOLD B FILTER
- **3** GOLD N FILTER
- 4 DEPTH FILTER
- 5 CLIPS FOR PANTS
- 6 FILTER CONTROL BOX
- 7 UNIQUE SERIAL NUMBER