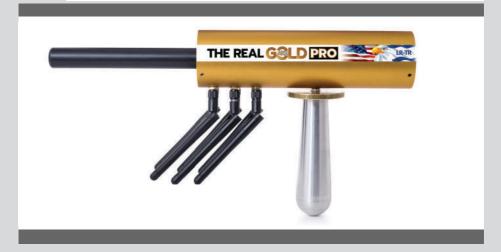

## **Component Explaination**

- 1) ON/ OFF POWER SWITCH
- 2 GOLD B FILTER
- **3** GOLD N FILTER
- 4 DEPTH FILTER
- 5 CLIPS FOR PANTS
- 6 FILTER CONTROL BOX
- 7 UNIQUE SERIAL NUMBER

# Component Explaination