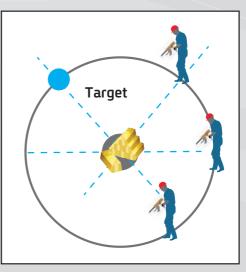

# General explanation Finding an exact point

In order to achieve as accurate a result as possible, up to 100% success rate, we must reach the goal accuracy mark at least 3 different times, 3 attempts from different regions and directions, thus creating a kind of mark on the ground, marking the intersection of all the attempts and thus reaching a precise and real point.

### Finding a precise and fast point

Another recommended method for marking an exact point is to operate the device from all sides of the point you suspect. Thus knowing the most accurate location up to 100 percent success in discovering the most accurate point in the soil of the target. In this method, we also require the use of a small filter. This filter contributes greatly to the accuracy of the target as well as for qualitative. detection without background interference.