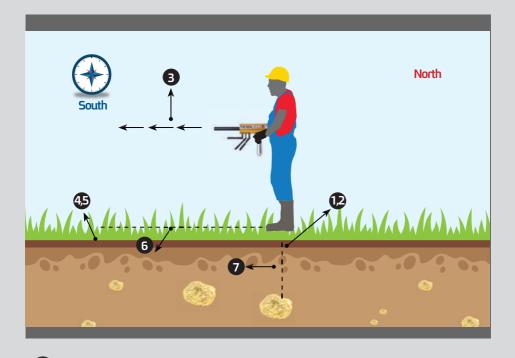

When we are in ground balance mode, we always use a compass and stand facing south and back to the north.

Stability in a constant movement leads to proper work and good results.

# General explanation Finding an exact point

In order to achieve as accurate a result as possible, up to 100% success rate, we must reach the goal accuracy mark at least 3 different times, 3 attempts from different regions and directions, thus creating a kind of mark on the ground, marking the intersection of all the attempts and thus reaching a precise and real point.

### Finding a precise and fast point

Another recommended method for marking an exact point is to operate the device from all sides of the point you suspect. Thus knowing the most accurate location up to 100 percent success in discovering the most accurate point in the soil of the target. In this method, we also require the use of a small filter. This filter contributes greatly to the accuracy of the target as well as for qualitative. detection without background interference.

## Mode 4 – Depth MODE

Make identification by purpose - Depth

• Search deep into the ground up to 75 meters

- Work mode for accurate depth checking of your goal.
- All antennas are directed directly at the ground to provide high and precise penetration capabilities.
- Ability to measure up to 75 meters.
- For an explanation of how to perform the whole test from start to finish look at the illustration on the next page and follow each step.

Mode 4 – Depth MODE

- 1. After finding your exact target point on the ground mark the spot on the ground. And go to Mode 4. Also push the "DEPTH" button on the control unit and make sure that the "Depth light" on the main device is on.
- 2. Tilt the device face toward the ground for 8 seconds.
- 3. Lift the device upwards (90 degrees) to the horizontal position (with your back facing north and your face facing south) and wait about 30 seconds without sharp or unnecessary movements while standing still.
- 4. Start walking South. As soon as the device turns 180 degrees North stop. Mark the point you are standing on the ground.
- 5. Turn off the device.
- 6. Measure the distance between the two points (the point of the target and the point where the device rotated 180 degrees).
- 7. The result of the measurement = the depth of the target.