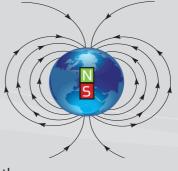

# **General explanation**

Earth's magnetic field is one of the physical properties of Earth. The magnetic field has an impact on a variety of phenomena on Earth, in its atmosphere and in the space closest to it. In the search

and discovery field, we use it to reset the device we are working with, resetting the device relative to the searchable ground.

When we perform a correct and precise ground balance to the intended ground, we will obtain accurate results up to 100% accurate and precise success.

When we are in ground balance mode, we always use a compass and stand facing south and back to the north.

Stability in a constant movement leads to proper work and good results.