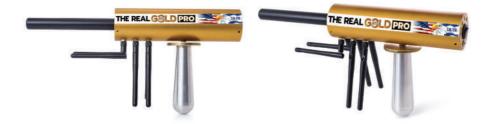

## **Component Explaination**

- 1) ON/ OFF POWER SWITCH
- 2 GOLD B FILTER
- **3** GOLD N FILTER
- 4 DEPTH FILTER
- 5 CLIPS FOR PANTS
- 6 FILTER CONTROL BOX
- 7 UNIQUE SERIAL NUMBER

# Component Explaination