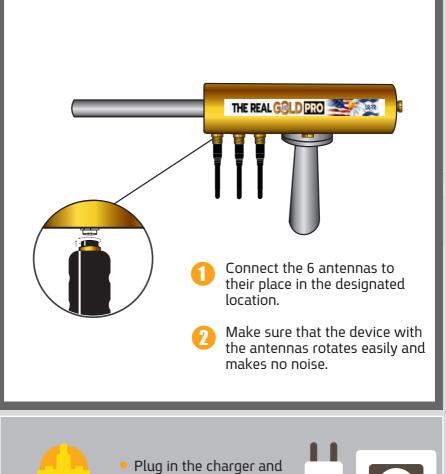

### Make sure all parts are in place

- A waterproof hard suitcase.
- The main unit device with attached handle.
- Electrical wall charger.
- Six antennas with a connection to the device.
- The control filter box with a clip for the pants.
- Warranty card.
- Serial number verification on the control box.
- Serial number verification on the main device.
- Serial number verification on the warranty card.
- Serial number verification on the outside of the suitcase.
- QR code on the warranty card.
- GOLDAKS user manual.
- Filters If you ordered.

# **Before getting started**

 Plug in the charger and charge the control filter box no more than 4 hours. then, charge the main unit no more than 4 hours.