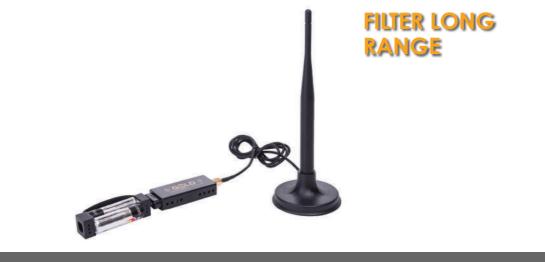

### **The New Filters Sensors Series**

Filter with very high filtering capabilities up to 100% accurate and quiet filtering accuracy.

When working with this filter, follow the exact usage instructions as follows.

It is advisable to place the filter on the ground so that the filter stands in a standing position on the ground and when the antenna is facing up and/or towards the side, but in this case - it is important to be directed to the side of the search. The search distance when using this filter should be up to 500 meters from the search device.

If you are moving further away from this distance, you must return and change the filter location on the ground so that it is within the reasonable distance of the search.

The filter has wonderful, accurate and verified detection capabilities