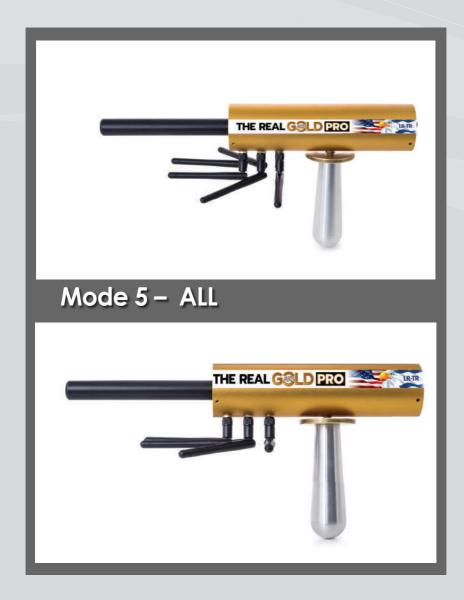

### Mode 5 – ALL

- Search up to 5000 meters
- Search deep into the ground up to 75 meters

- The pair of front antennas are used for purpose-oriented searches. These antennas have the most advanced detection capabilities in the world and are connected to an advanced processor with advanced algorithmic capabilities to solve the question of identification, discovery and search while paying attention to the fastest speed in the field. Accuracy and speed is the name of our game.
- The two medium antennas are from the most extensive search names, as are the two rear antennas that turn toward the Earth, and especially to search for crazy depths that have not yet been seen.
- Note that in this situation you perform a search according to the above search mode characteristics, and you can not perform a search type that is different from this mode.
- This mode is used a lot of times and it is very important to know that after using mode number 6 it is important to activate this mode mode number 5 ALL.

### Mode 5 – ALL