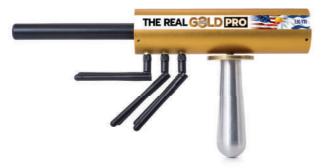

## **Component Explaination**

- 1) ON/ OFF POWER SWITCH
- 2 GOLD B FILTER
- **3** GOLD N FILTER
- 4 DEPTH FILTER
- 5 CLIPS FOR PANTS
- 6 FILTER CONTROL BOX
- 7 UNIQUE SERIAL NUMBER

# Component Explaination