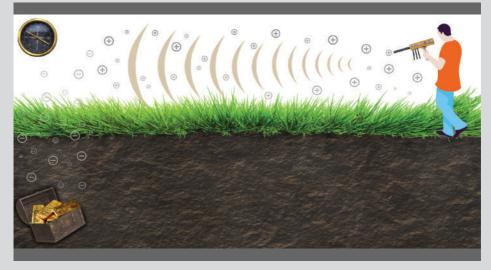

Our company has existed for decades in the field of discovery, identification of long distances and deep depths.

We have manufactured products for various industries and confidentiality for the purposes of customer's requirement to find various purposes for long distances and deep depths. Now, we market our product for searching, identifying and discovering buried gold and gold nuggets. We are very happy that you have chosen to buy the world's leading product for these purposes. After many years of experience in our labs, we have reached a finished product that focuses mainly on understanding the targeted search, the fastest and most accurate discovery seen in the world so far. With the help of 6 targeted antennas and SUPER large antenna, sensors and advanced processors in the world.

### Key signs

- DDT-3D three-dimensional detection technology for the most advanced search and discovery in the world. Including Distance, Depth and Target.
- ALL- The definition of this concept is a general search with the highest and deepest identification capabilities in the world today.
- LR-TR-Long distances up to 5000 meters as a dome that sits above the device 360 degrees around it. Antennas are compared to mostadvanced antennas that are connected to improved processors and advance toward detection, detection and search capabilities that have not been seen in the world until now.
- EPP mproved version for PP only Here it is super super mode Detector pointer very accurate in a crazy way