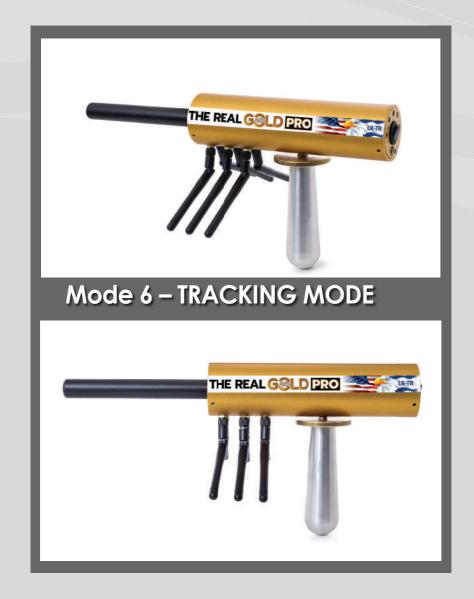

### Mode 6 – TRACKING MODE

- Advanced ground reset and balance mode.
- If you are in mineral soil, work for up to 20 minutes in this condition.
- Note To start the search job after this step, go to the "ALL 5 Mode" mode only.

#### Instructions:

- After this mode is turned on, only work in mode 5 ALL Do not operate any other mode because the machine is programmed so that after the TRACKING mode will work only in mode 5 ALL.
- This mode of resetting the device to ground resetting and activating it to suit the specific ground material in order to be adjusted respectively and give us accurate and remarkably fast results.
- In any condition it is recommended to do a ground reset as we have listed in detail at the beginning of the operation manual. In addition, if you work in a mineral land area (where there are lots of mineral salts and so on), this is known in the search field and makes it difficult for the devices to search. Therefore, it is necessary to perform the ground balance to the mineral ground manually and professionally, according to the ground.
- You must hold the device handle firmly and place the device on the ground for search. Place the device so that the handle of the device touches the ground itself.

The possibility of contact between the ground and the device is very important since the device is manufactured using high

quality metals also to get the connection correctly when the horizontal reset of the ground and the operation of the device in the right way.

### Mode 6 – TRACKING MODE

Mode 7 – GOLD LIGHT MODE