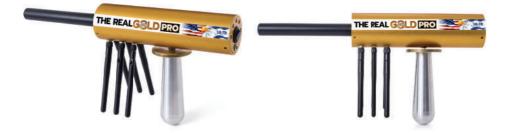

## **Component Explaination**

- 1) ON/ OFF POWER SWITCH
- 2 GOLD B FILTER
- **3** GOLD N FILTER
- 4 DEPTH FILTER
- 5 CLIPS FOR PANTS
- 6 FILTER CONTROL BOX
- 7 UNIQUE SERIAL NUMBER

# Component Explaination