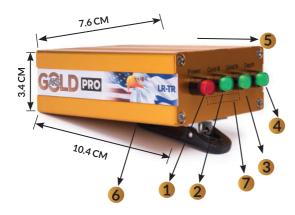

## **Component Explaination**

- 1) ON/ OFF POWER SWITCH
- 2 GOLD B FILTER
- **3** GOLD N FILTER
- 4 DEPTH FILTER
- 5 CLIPS FOR PANTS
- 6 FILTER CONTROL BOX
- 7 UNIQUE SERIAL NUMBER

# Component Explaination