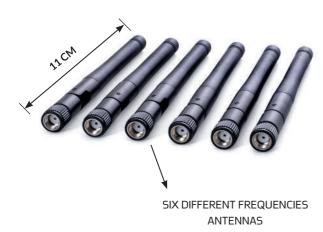

### Make sure all parts are in place

- A waterproof hard suitcase.
- The main unit device with attached handle.
- Electrical wall charger.
- Six antennas with a connection to the device.
- The control filter box with a clip for the pants.
- Warranty card.
- Serial number verification on the control box.
- Serial number verification on the main device.
- Serial number verification on the warranty card.
- Serial number verification on the outside of the suitcase.
- QR code on the warranty card.
- GOLDAKS user manual.
- Filters If you ordered.

Our company has existed for decades in the field of discovery, identification of long distances and deep depths.

We have manufactured products for various industries and confidentiality for the purposes of customer's requirement to find various purposes for long distances and deep depths. Now, we market our product for searching, identifying and discovering buried gold and gold nuggets. We are very happy that you have chosen to buy the world's leading product for these purposes. After many years of experience in our labs, we have reached a finished product that focuses mainly on understanding the targeted search, the fastest and most accurate discovery seen in the world so far. With the help of 6 targeted antennas and SUPER large antenna, sensors and advanced processors in the world.