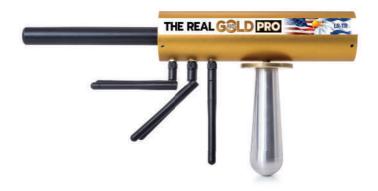

## **Component Explaination**

- 1) ON/ OFF POWER SWITCH
- 2 GOLD B FILTER
- **3** GOLD N FILTER
- 4 DEPTH FILTER
- 5 CLIPS FOR PANTS
- 6 FILTER CONTROL BOX
- 7 UNIQUE SERIAL NUMBER

# Component Explaination