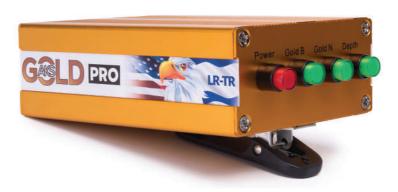

## **Component Explaination**

- 1) ON/ OFF POWER SWITCH
- 2 GOLD B FILTER
- **3** GOLD N FILTER
- 4 DEPTH FILTER
- 5 CLIPS FOR PANTS
- 6 FILTER CONTROL BOX
- 7 UNIQUE SERIAL NUMBER