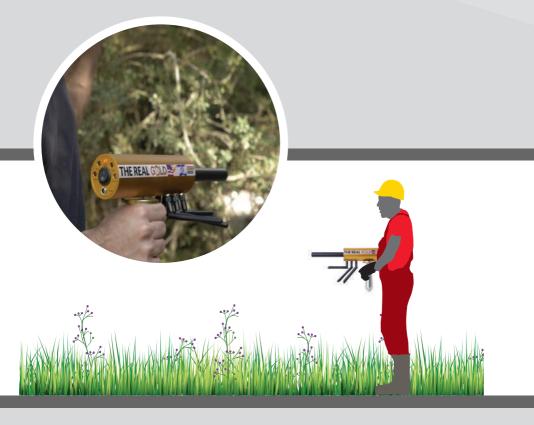

# First Steps First Steps

- The most important step is resetting and calibrating the device
- You must do this when you stand upright and make sure that in the ground below you there are no metals at all.
- Be sure of your position in the north-south directions as described in this user manual regarding the magnetism of the earth.
- Lower and adjust the device face face down to the ground keep a straight arm.
- Open the device with on/ off switch button.
- Open the filter control unit with on \ off switch button.
- Choose searching method,
- Stay 3 seconds in this position and then lift the device to a right angle 90 degrees ahead of you.
- Repeat this step 3 times.

### **Ground Balance**

 This is a very important step and you must understand that if the device is not calibrated and reset, its performance is not meaningful.

We highly recommend that you continue to reset and balance your device in **"Tracking mode"**. Follow the "Tracking Mode" instructions in detail.