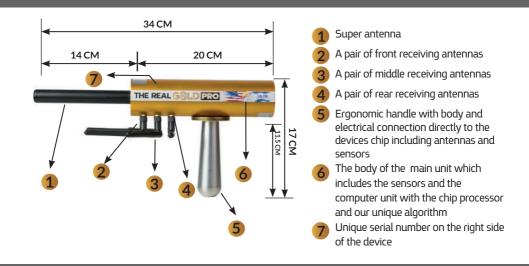

## **Component Explaination**

- 1) ON/ OFF POWER SWITCH
- 2 GOLD B FILTER
- **3** GOLD N FILTER
- 4 DEPTH FILTER
- 5 CLIPS FOR PANTS
- 6 FILTER CONTROL BOX
- 7 UNIQUE SERIAL NUMBER

# Component Explaination