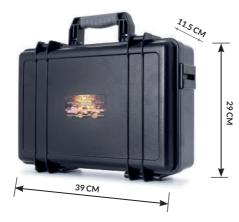

### Make sure all parts are in place

- A waterproof hard suitcase.
- The main unit device with attached handle.
- Electrical wall charger.
- Six antennas with a connection to the device.
- The control filter box with a clip for the pants.
- Warranty card.
- Serial number verification on the control box.
- Serial number verification on the main device.
- Serial number verification on the warranty card.
- Serial number verification on the outside of the suitcase.
- QR code on the warranty card.
- GOLDAKS user manual.
- Filters If you ordered.

#### WATERPROOF SUITCASE

MILITARY HARD WATERPROOF SUITCASE WITH FOAM CUTTING AGAINST SHOCKS