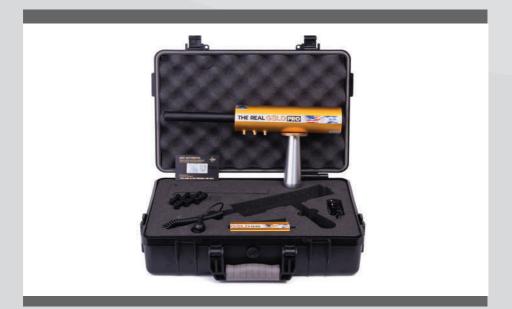

### Make sure all parts are in place

- A waterproof hard suitcase.
- The main unit device with attached handle.
- Electrical wall charger.
- Six antennas with a connection to the device.
- The control filter box with a clip for the pants.
- Warranty card.
- Serial number verification on the control box.
- Serial number verification on the main device.
- Serial number verification on the warranty card.
- Serial number verification on the outside of the suitcase.
- QR code on the warranty card.
- GOLDAKS user manual.
- Filters If you ordered.