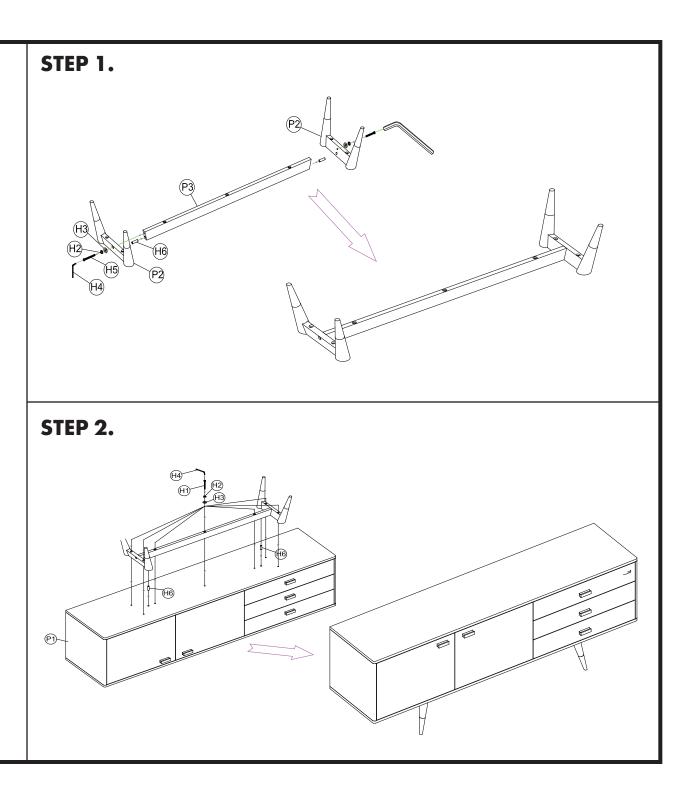

## PARTS AND HARDWARE.

## PARTS LIST

| No. | DESCRIPTION | IMAGE | Q'TY |
|-----|-------------|-------|------|
| P1  | BODY        |       | 1    |
| P2  | LEGS        | A     | 2    |
| P3  | ROD         |       | 1    |

## HARDWARE LIST

| No. | DESCRIPTION         | IMAGE      | Q'TY |
|-----|---------------------|------------|------|
| H1  | BOLT Ø1/4"*2"       |            | 7    |
| H2  | SPRING WASHER Ø1/4" | P          | 5    |
| Н3  | FLAT WASHER Ø1/4"   | 0          | 5    |
| H4  | ALLEN KEY           |            | 1    |
| H5  | BOLT Ø1/4"*2-3/4"   |            | 2    |
| H6  | TENONØ12*40         | $\bigcirc$ | 4    |