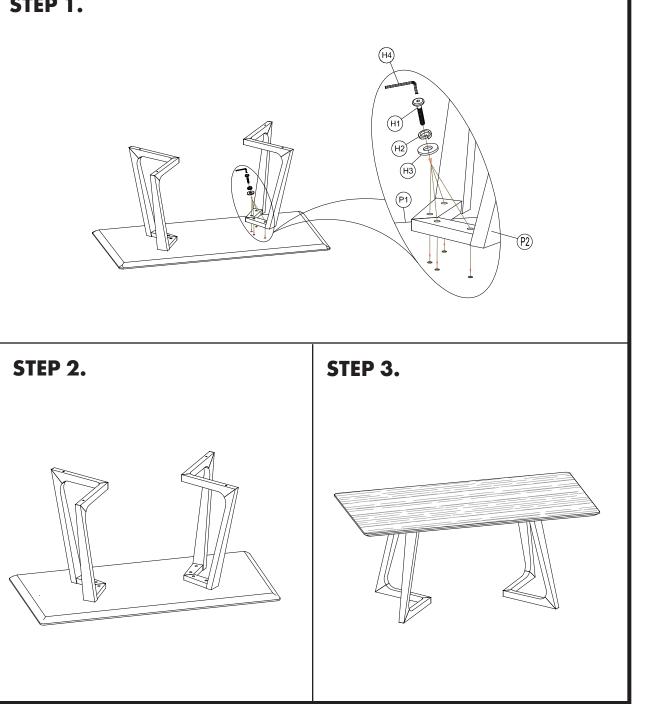

03



THANK YOU FOR YOUR PURCHASE!

### PARTS AND HARDWARE.

#### PARTS LIST

| No. | DESCRIPTION | IMAGE | Q'TY |
|-----|-------------|-------|------|
| P1  | BODY        |       | 1    |
| P2  | LEGS        |       | 2    |

#### HARDWARE LIST

| No. | DESCRIPTION         | IMAGE   | Q'TY |
|-----|---------------------|---------|------|
| H1  | BOLT Ø1/4"*1-1/4"   |         | 8    |
| H2  | SPRING WASHER Ø1/4" | P       | 8    |
| Н3  | FLAT WASHER Ø1/4"   | 0       | 8    |
| H4  | ALLEN KEY           | <b></b> | 1    |

## NOTES.

Thank you for purchasing this quality product! Be sure to check all packing material carefully for small part that may have come loose inside the carton during shipping.

**CAUTION:**The item is heavy, assembly should be performed by two people.

## STEP 1.