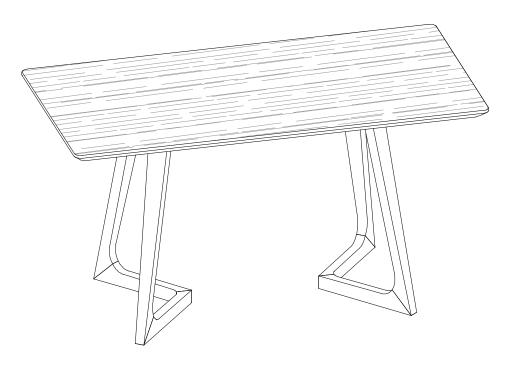

### GODENZA DINING TABLE RECTANGULAR WALNUT

CB-1004-03

THANK YOU FOR YOUR PURCHASE!