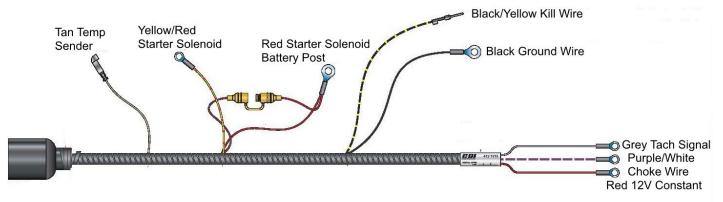

## INSTALLATION

- 1. Disconnect battery.
- 2. Remove original wiring harness. Be sure to make note of wire routing.
- 3. With old wiring harness removed clean all connection points to verify good connection of new wiring harness.
- 4. Install new wiring harness in the same position as original wiring harness.
- 5. Install a 20 AMP fuse in the Yellow fuse holder.
- 6. Verify proper placement of all wires. Reconnect battery.
- 7. Wire color chart.
  - A) Red/Purple or Red/Blue- Comes from the harness's fuse holder, providing fused 12V to ignition key switch
  - B) Red- Battery cable side of starter solenoid, splits out to harness's fuse holder and terminal block then to rectifier
  - C) Yellow/Red or White- Switched power to starter solenoid activation
  - D) Black- Ground wire, mounts to Ignition Coil mounting bolt
  - E) Black/Yellow- Plugs into Power Pack connector
  - F) Violet/White- Choke solenoid