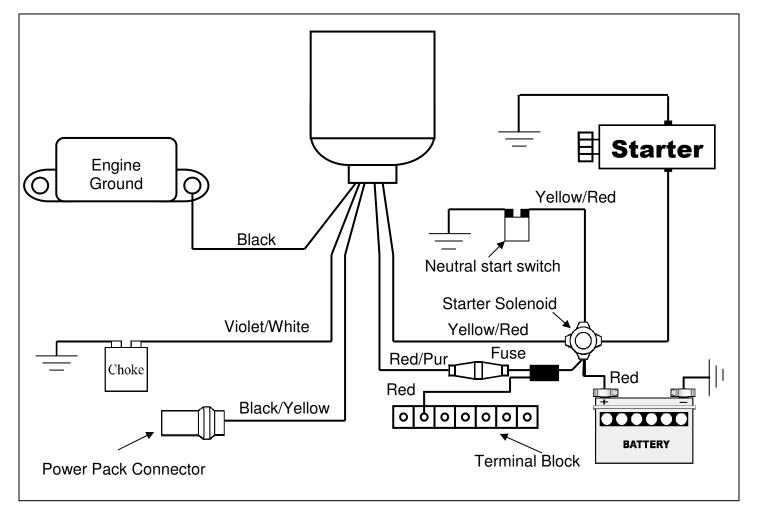

## INSTALLATION

- 1. Disconnect battery.
- 2. Remove original wiring harness. Be sure to make note of wire routing.
- 3. With old wiring harness removed clean all connection points to verify good connection of new wiring harness.
- 4. Install new wiring harness in the same position as original wiring harness.
- 5. Install a 20 AMP fuse in the Yellow fuse holder.
- 6. Verify proper placement of all wires. Reconnect battery.
- 7. Wire color chart.
  - A) Red/Purple or Red/Blue- Comes from the harness's fuse holder, providing fused 12V to ignition key switch
  - B) Red- Battery cable side of starter solenoid, splits out to harness's fuse holder and terminal block then to rectifier
  - C) Yellow/Red or White- Switched power to starter solenoid activation
  - D) Black- Ground wire, mounts to Ignition Coil mounting bolt
  - E) Black/Yellow- Plugs into Power Pack connector
  - F) Violet/White- Choke solenoid