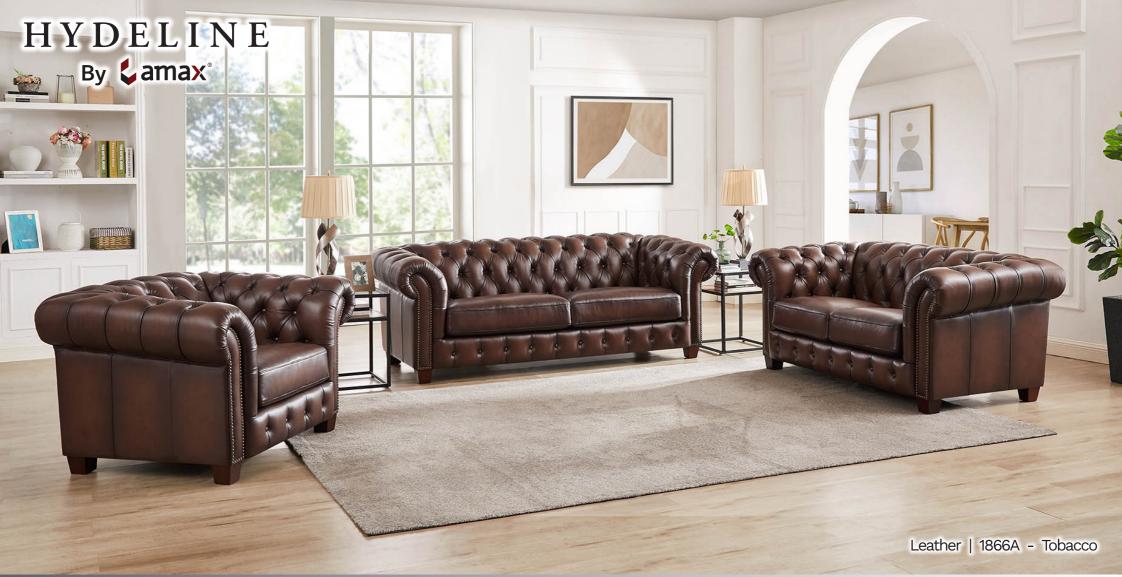

## **VERSAILLES S839**

Each piece is handmade by skilled craftsmen using a kiln-dried solid wood frame. The Versailles is covered in soft, supple Top Grain Leather on all seating areas, arm rests, front arms and the front rail. Leather split is used on the sides and back.

- Leather: Top grain leather with leather split on the sides and back
- Seat Cushion: 2.25 lbs high density foam with individually encased coil springs cushion core
- Frame: Foam padded sides and back, L-braced kiln-dried solid wood and glued corner block for extra strength
- Seating Suspension: No-Sag spring platform to ensure support and comfort