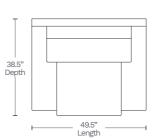

## Available in 10 custom colors at select dealers

email salessupport@amaxleather.com for a complimentary swatch

STATIONARY ITEMS (S839)

88.5" L x 38.5" D x 32" H

70" L x 38.5" D x 32" H

CHAIR-10

49.5" L x 38.5" D x 32" H