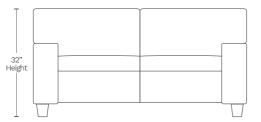

## Available in 10 custom colors at select dealers

email salessupport@amaxleather.com for a complimentary swatch

STATIONARY ITEMS (S839)

88.5" L x 38.5" D x 32" H

70" L x 38.5" D x 32" H

CHAIR-10

49.5" L x 38.5" D x 32" H