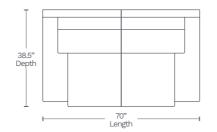

## Available in 10 custom colors at select dealers

email salessupport@amaxleather.com for a complimentary swatch

STATIONARY ITEMS (S839)

88.5" L x 38.5" D x 32" H

70" L x 38.5" D x 32" H

CHAIR-10

49.5" L x 38.5" D x 32" H