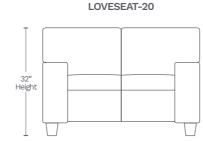

## Available in 10 custom colors at select dealers

email salessupport@amaxleather.com for a complimentary swatch

STATIONARY ITEMS (S839)

88.5" L x 38.5" D x 32" H

70" L x 38.5" D x 32" H

CHAIR-10

49.5" L x 38.5" D x 32" H