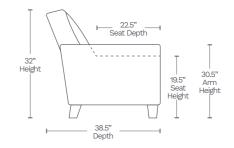

## Available in 10 custom colors at select dealers

email salessupport@amaxleather.com for a complimentary swatch

STATIONARY ITEMS (S839)

88.5" L x 38.5" D x 32" H

70" L x 38.5" D x 32" H

CHAIR-10

49.5" L x 38.5" D x 32" H