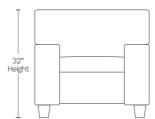

## Available in 10 custom colors at select dealers

email salessupport@amaxleather.com for a complimentary swatch

STATIONARY ITEMS (S839)

88.5" L x 38.5" D x 32" H

70" L x 38.5" D x 32" H

CHAIR-10

49.5" L x 38.5" D x 32" H