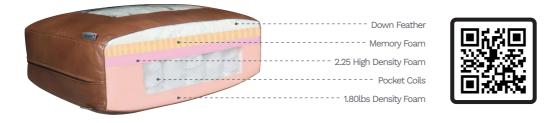

- Leather: Top grain leather with leather split on the sides and back
- Seat Cushion: 2.25 lbs high density foam with individually encased coil springs cushion core
- Frame: Foam padded sides and back, L-braced kiln-dried solid wood and glued corner block for extra strength
- Seating Suspension: No-Sag spring platform to ensure support and comfort