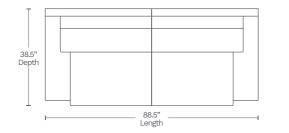

## Available in 10 custom colors at select dealers

email salessupport@amaxleather.com for a complimentary swatch

STATIONARY ITEMS (S839)

88.5" L x 38.5" D x 32" H

70" L x 38.5" D x 32" H

CHAIR-10

49.5" L x 38.5" D x 32" H