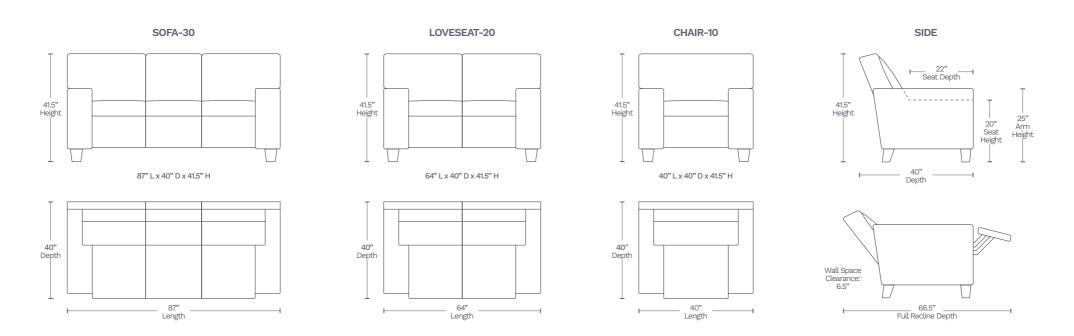

vity Mechanism Patent Pending
- Seat Cushion: Premium cushion engineering made with individually pocketed steel coil springs encased in memory foam and 2.25lb high resiliency foam
- Frame: Kiln-dried solid wood with angle-braced, glued, and nailed corner blocks for maximum strength and durability
- Power Motion: Smooth, quiet and stable power headrest and Zero Gravity reclining offers even more comfort and versatility
- Features: Built-in USB-A/USB-C ports on each recliner's control panel with return-to-home button
- Leather: Top grain leather on all seating areas, arm rests, front of arm and the footrest. Leather match is used on the sides and back

## Available in 10 custom colors at select dealers

email salessupport@amaxleather.com for a complimentary swatch



## MOTION ITEMS (M180)