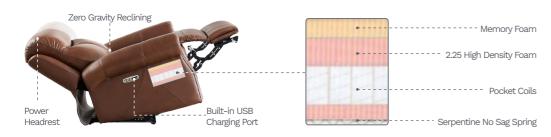

## **ROYCE M180**

The Royce leather collection provides ample seating while maintaining a stylish flair in your home. At the touch of a button, Zero Gravity reclining allows you to experience deep relaxation right in the comfort of your home! This mechanism provides the ability for users to recline with their feet above their heart allowing optimal circulation. An independent power tilting headrest adjusts to any position. A USB-A and USB-C charging port is conveniently located next to the power recline and home buttons. The home button is intuitively designed to return the sofa to its resting position with one touch.

- Zero Gravity Reclining: The Zero Gravity recliner suspends the body in a neutral position, allowing optimal weight distribution which can reduce stress on different areas of the body. Zero Gravity Mechanism Patent Pending
- Seat Cushion: Premium cushion engineering made with individually pocketed steel coil springs encased in memory foam and 2.25lb high resiliency foam
- Frame: Kiln-dried solid wood with angle-braced, glued, and nailed corner blocks for maximum strength and durability
- Power Motion: Smooth, quiet and stable power headrest and Zero Gravity reclining offers even more comfort and versatility
- Features: Built-in USB-A/USB-C ports on each recliner's control panel with return-to-home button
- Leather: Top grain leather on all seating areas, arm rests, front of arm and the footrest. Leather match is used on the sides and back