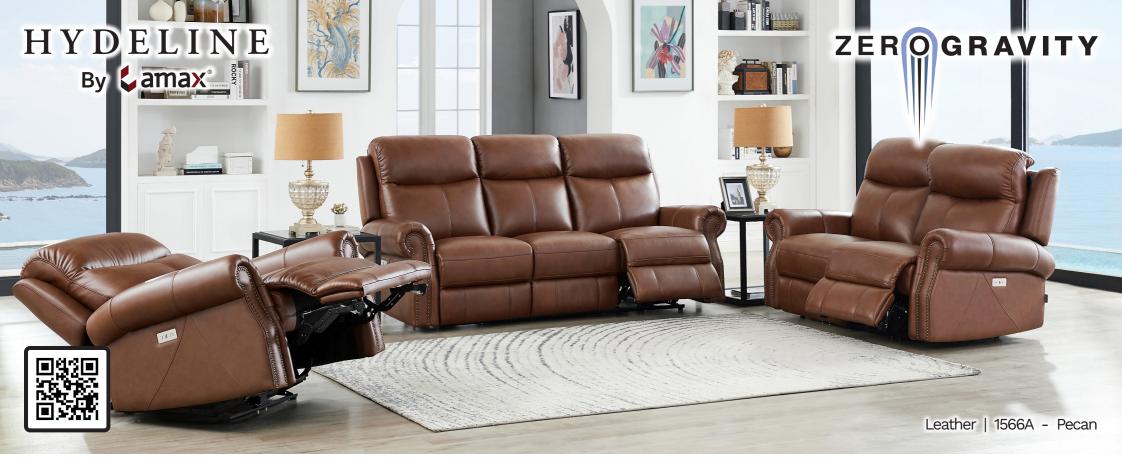

## **ROYCE M180**

The Royce leather collection provides ample seating while maintaining a stylish flair in your home. At the touch of a button, Zero Gravity reclining allows you to experience deep relaxation right in the comfort of your home! This mechanism provides the ability for users to recline with their feet above their heart allowing optimal circulation. An independent power tilting headrest adjusts to any position. A USB-A and USB-C charging port is conveniently located next to the power recline and home buttons. The home button is intuitively designed to return the sofa to its resting position with one touch.

- Zero Gravity Reclining: The Zero Gravity recliner suspends the body in a neutral position, allowing optimal weight distribution which can reduce stress on different areas of the body. Zero Gravity Mechanism Patent Pending
- Seat Cushion: Premium cushion engineering made with individually pocketed steel coil springs encased in memory foam and 2.25lb high resiliency foam
- Frame: Kiln-dried solid wood with angle-braced, glued, and nailed corner blocks for maximum strength and durability
- Power Motion: Smooth, quiet and stable power headrest and Zero Gravity reclining offers even more comfort and versatility
- Features: Built-in USB-A/USB-C ports on each recliner's control panel with return-to-home button
- Leather: Top grain leather on all seating areas, arm rests, front of arm and the footrest. Leather match is used on the sides and back