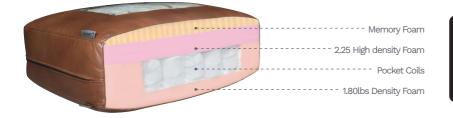

- Leather: Top grain leather with leather split on the front, sides and back
- Seat Cushion: 2.25 lbs high density foam with individually encased coil springs cushion core
- Frame: Foam padded sides and back, L-braced kiln-dried solid wood and glued corner block for extra strength
- Seating Suspension: No-Sag spring platform to ensure support and comfort