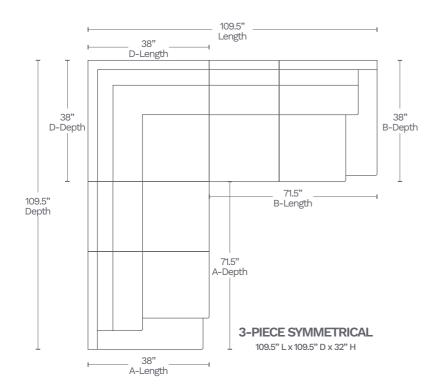

## **MOON SECTIONAL T085**

Each piece is handmade by skilled craftsmen using a kiln-dried solid wood frame. The Brookfield is covered in soft, supple Top Grain Leather on all seating areas and arms rests. Leather split is used on the front rail, sides and back.





- Leather: Top grain leather with leather split on the front, sides and back
- Seat Cushion: 2.25 lbs high density foam with individually encased coil springs cushion core
- Frame: Foam padded sides and back, L-braced kiln-dried solid wood and glued corner block for extra strength
- Seating Suspension: No-Sag spring platform to ensure support and comfort

## Available in 10 custom colors at select dealers

email salessupport@amaxleather.com for a complimentary swatch



## **MODULAR SECTIONAL (T085SECT)**





2512

Black