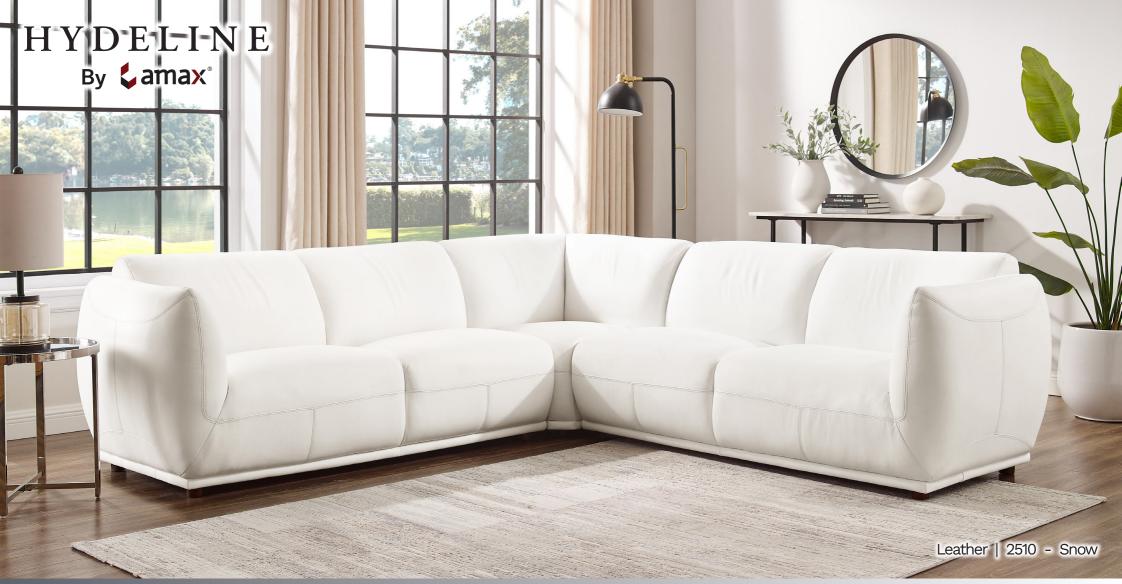

## **MOON SECTIONAL T085**

Each piece is handmade by skilled craftsmen using a kiln-dried solid wood frame. The Brookfield is covered in soft, supple Top Grain Leather on all seating areas and arms rests. Leather split is used on the front rail, sides and back.

- Leather: Top grain leather with leather split on the front, sides and back
- Seat Cushion: 2.25 lbs high density foam with individually encased coil springs cushion core
- Frame: Foam padded sides and back, L-braced kiln-dried solid wood and glued corner block for extra strength
- Seating Suspension: No-Sag spring platform to ensure support and comfort