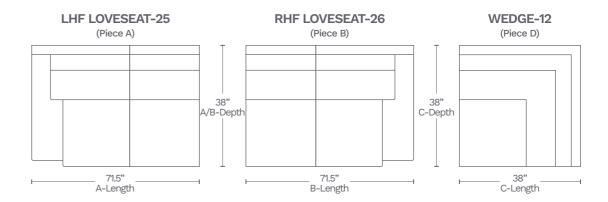

## **MOON SECTIONAL T085**

Each piece is handmade by skilled craftsmen using a kiln-dried solid wood frame. The Brookfield is covered in soft, supple Top Grain Leather on all seating areas and arms rests. Leather split is used on the front rail, sides and back.





- Leather: Top grain leather with leather split on the front, sides and back
- Seat Cushion: 2.25 lbs high density foam with individually encased coil springs cushion core
- Frame: Foam padded sides and back, L-braced kiln-dried solid wood and glued corner block for extra strength
- Seating Suspension: No-Sag spring platform to ensure support and comfort

## Available in 10 custom colors at select dealers

email salessupport@amaxleather.com for a complimentary swatch



## **MODULAR SECTIONAL (T085SECT)**





2512

Black