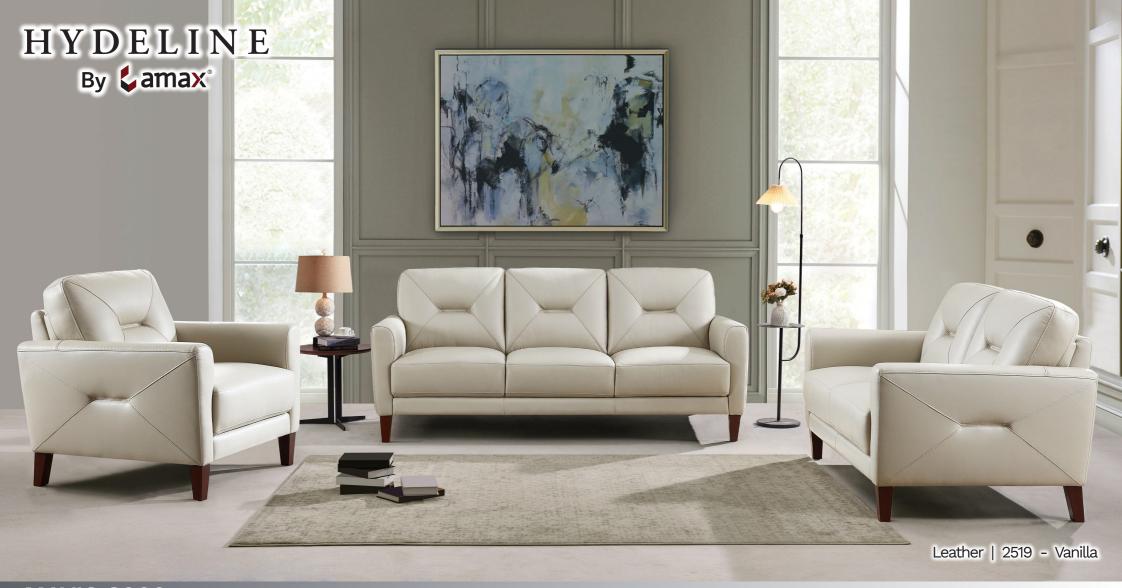

## MAVIS S900

Each piece is handmade by skilled craftsmen using a kiln-dried solid wood frame. The Mavis is covered in soft, supple Top Grain Leather on all seating areas, arm rests, front arms and the front rail. Leather match is used on the sides and back.

- Leather: Top grain leather with leather match on the sides and back
- Seat Cushion: 2.25 lbs high density foam with individually encased coil springs cushion core
- Frame: Foam padded sides and back, L-braced kiln-dried solid wood and glued corner block for extra strength
- Seating Suspension: No-Sag spring platform to ensure support and comfort