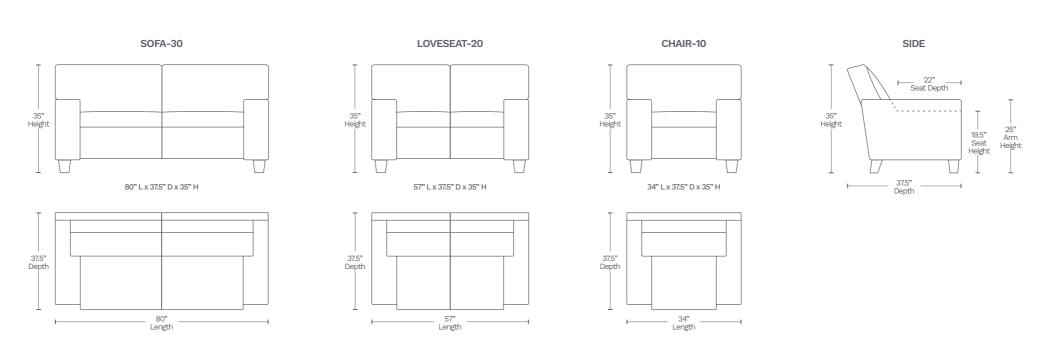

## MAVIS S900

Each piece is handmade by skilled craftsmen using a kiln-dried solid wood frame. The Mavis is covered in soft, supple Top Grain Leather on all seating areas, arm rests, front arms and the front rail. Leather match is used on the sides and back.





- Leather: Top grain leather with leather match on the sides and back
- Seat Cushion: 2.25 lbs high density foam with individually encased coil springs cushion core
- Frame: Foam padded sides and back, L-braced kiln-dried solid wood and glued corner block for extra strength
- Seating Suspension: No-Sag spring platform to ensure support and comfort

## Available in 10 custom colors at select dealers

email salessupport@amaxleather.com for a complimentary swatch



## STATIONARY ITEMS (S900)