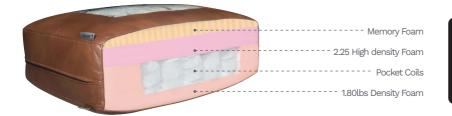

- Leather: Top grain leather with leather match on the sides and back
- Seat Cushion: 2.25 lbs high density foam with individually encased coil springs cushion core
- Frame: Foam padded sides and back, L-braced kiln-dried solid wood and glued corner block for extra strength
- Seating Suspension: No-Sag spring platform to ensure support and comfort