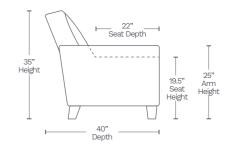

## Available in 10 custom colors at select dealers

email salessupport@amaxleather.com for a complimentary swatch

STATIONARY ITEMS (S196)

84" L x 40" D x 35" H

62" L x 40" D x 35" H

CHAIR-10

42" L x 40" D x 35" H