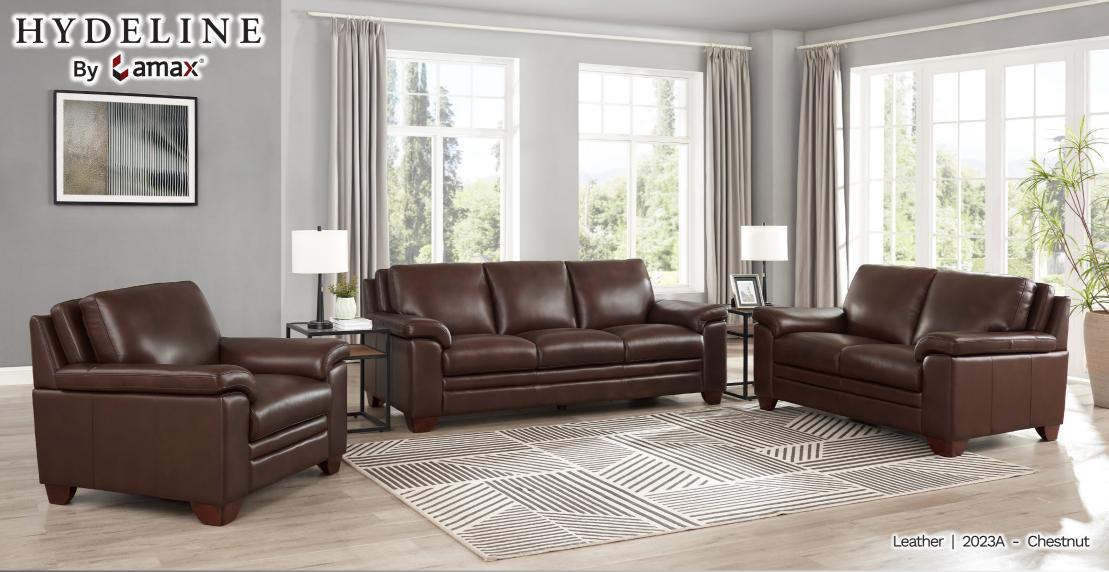

## MAGNUM S196

Each piece is handmade by skilled craftsmen using a kiln-dried solid wood frame. The Magnum is covered in soft, supple Top Grain Leather on all seating areas, arm rests, front arms and the front rail. Leather match is used on the sides and back.

- Leather: Top grain leather with leather match on the sides and back
- Seat Cushion: 2.25 lbs high density foam with individually encased coil springs cushion core
- Frame: Foam padded sides and back, L-braced kiln-dried solid wood and glued corner block for extra strength
- Seating Suspension: No-Sag spring platform to ensure support and comfort