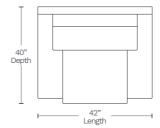

## Available in 10 custom colors at select dealers

email salessupport@amaxleather.com for a complimentary swatch

STATIONARY ITEMS (S196)

84" L x 40" D x 35" H

62" L x 40" D x 35" H

CHAIR-10

42" L x 40" D x 35" H