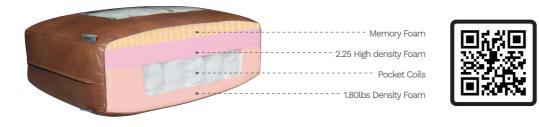

- Leather: Top grain leather with leather match on the sides and back
- Seat Cushion: 2.25 lbs high density foam with individually encased coil springs cushion core
- Frame: Foam padded sides and back, L-braced kiln-dried solid wood and glued corner block for extra strength
- Seating Suspension: No-Sag spring platform to ensure support and comfort