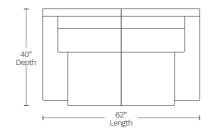

## Available in 10 custom colors at select dealers

email salessupport@amaxleather.com for a complimentary swatch

STATIONARY ITEMS (S196)

84" L x 40" D x 35" H

62" L x 40" D x 35" H

CHAIR-10

42" L x 40" D x 35" H