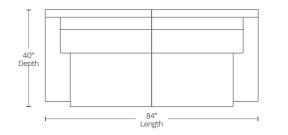

## Available in 10 custom colors at select dealers

email salessupport@amaxleather.com for a complimentary swatch

STATIONARY ITEMS (S196)

84" L x 40" D x 35" H

62" L x 40" D x 35" H

CHAIR-10

42" L x 40" D x 35" H