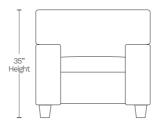

## Available in 10 custom colors at select dealers

email salessupport@amaxleather.com for a complimentary swatch

STATIONARY ITEMS (S196)

84" L x 40" D x 35" H

62" L x 40" D x 35" H

CHAIR-10

42" L x 40" D x 35" H