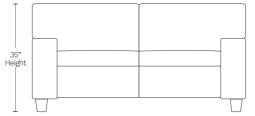

## Available in 10 custom colors at select dealers

email salessupport@amaxleather.com for a complimentary swatch

STATIONARY ITEMS (S196)

84" L x 40" D x 35" H

62" L x 40" D x 35" H

CHAIR-10

42" L x 40" D x 35" H