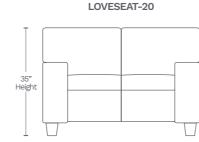

## Available in 10 custom colors at select dealers

email salessupport@amaxleather.com for a complimentary swatch

STATIONARY ITEMS (S196)

84" L x 40" D x 35" H

62" L x 40" D x 35" H

CHAIR-10

42" L x 40" D x 35" H