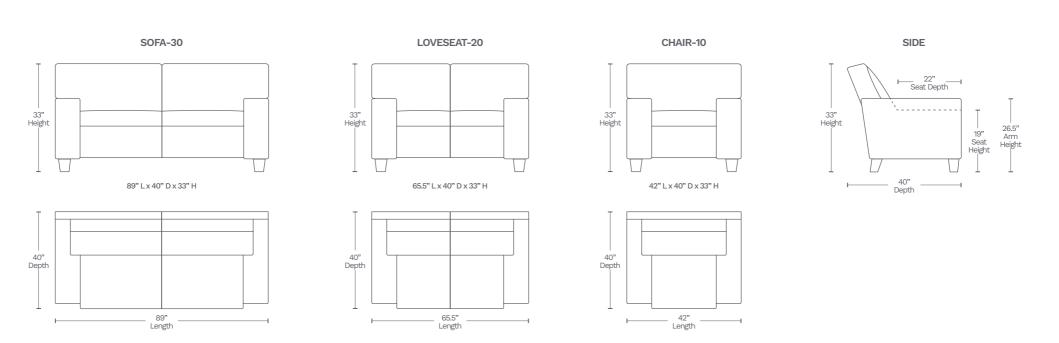

## **LYON S807**

Each piece is handmade by skilled craftsmen using a kiln-dried solid wood frame. The Lyon is covered in soft, supple Top Grain Leather on all seating areas, arm rests, front arms and the front rail. Leather split is used on the sides and back.





- Leather: Top grain leather with leather split on the sides and back
- Seat Cushion: 2.25 lbs high density foam with individually encased coil springs cushion core
- Frame: Foam padded sides and back, L-braced kiln-dried solid wood and glued corner block for extra strength
- Seating Suspension: No-Sag spring platform to ensure support and comfort

## Available in 10 custom colors at select dealers

email salessupport@amaxleather.com for a complimentary swatch



## STATIONARY ITEMS (S807)