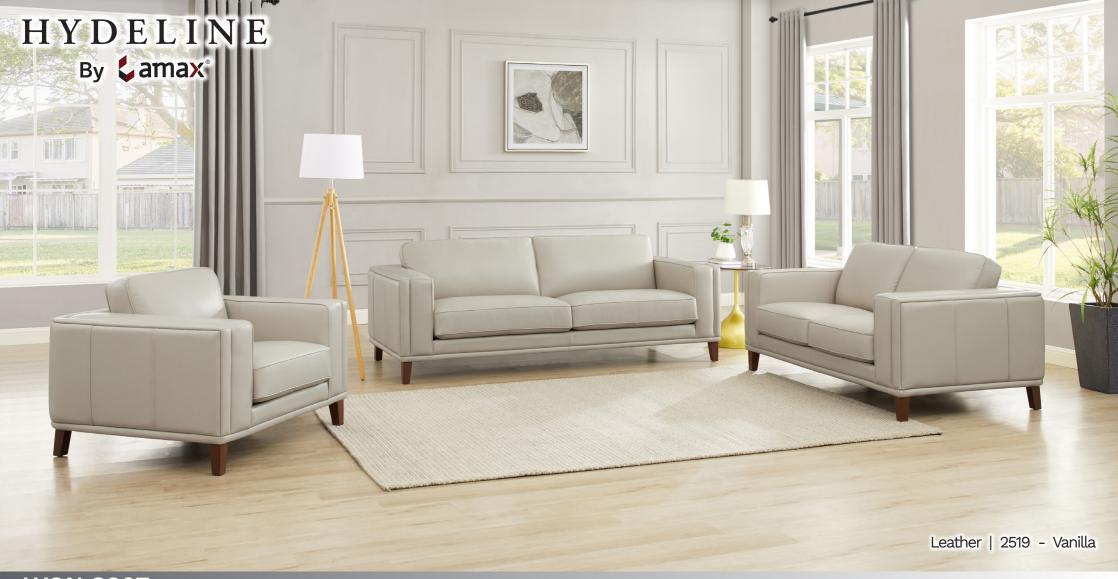

## **LYON S807**

Each piece is handmade by skilled craftsmen using a kiln-dried solid wood frame. The Lyon is covered in soft, supple Top Grain Leather on all seating areas, arm rests, front arms and the front rail. Leather split is used on the sides and back.

- Leather: Top grain leather with leather split on the sides and back
- Seat Cushion: 2.25 lbs high density foam with individually encased coil springs cushion core
- Frame: Foam padded sides and back, L-braced kiln-dried solid wood and glued corner block for extra strength
- Seating Suspension: No-Sag spring platform to ensure support and comfort