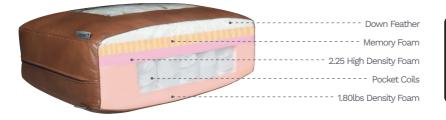

- Leather: Top grain leather with leather split on the sides and back
- Seat Cushion: 2.25 lbs high density foam with individually encased coil springs cushion core
- Frame: Foam padded sides and back, L-braced kiln-dried solid wood and glued corner block for extra strength
- Seating Suspension: No-Sag spring platform to ensure support and comfort