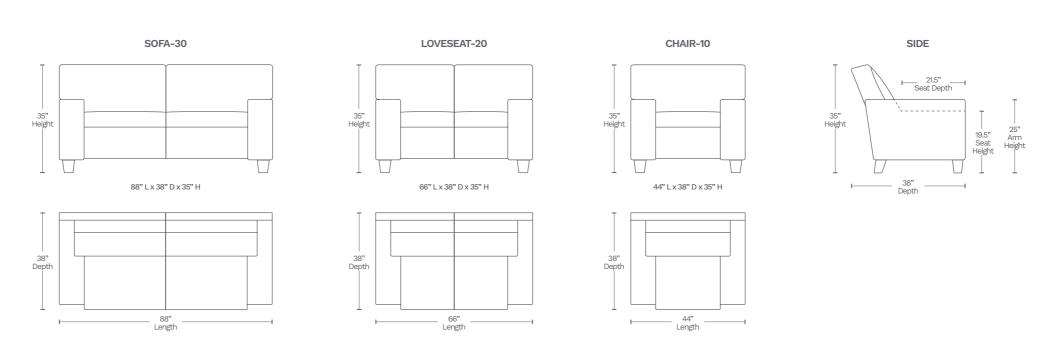

## LUXOR S806

Each piece is handmade by skilled craftsmen using a kiln-dried solid wood frame. The Luxor is covered in soft, supple Top Grain Leather on all seating areas, arm rests, front arms and the front rail. Leather match is used on the sides and back.





- Leather: Top grain leather with leather match on the sides and back
- Seat Cushion: 2.25 lbs high density foam with individually encased coil springs cushion core
- Frame: Foam padded sides and back, L-braced kiln-dried solid wood and glued corner block for extra strength
- Seating Suspension: No-Sag spring platform to ensure support and comfort

## Available in 10 custom colors at select dealers

email salessupport@amaxleather.com for a complimentary swatch



## STATIONARY ITEMS (S806)