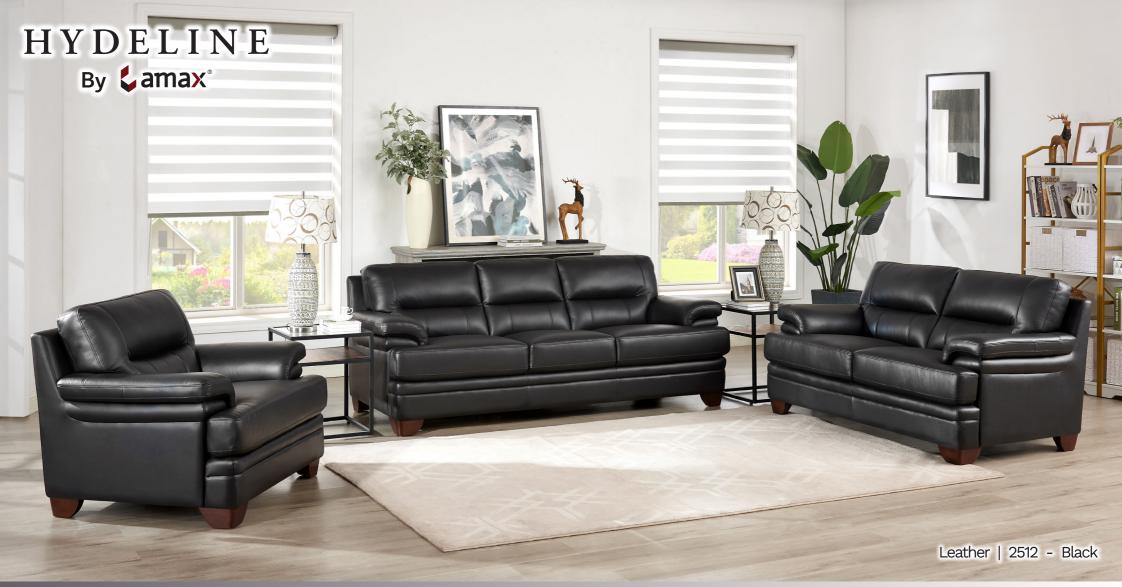

## LUXOR S806

Each piece is handmade by skilled craftsmen using a kiln-dried solid wood frame. The Luxor is covered in soft, supple Top Grain Leather on all seating areas, arm rests, front arms and the front rail. Leather match is used on the sides and back.

- Leather: Top grain leather with leather match on the sides and back
- Seat Cushion: 2.25 lbs high density foam with individually encased coil springs cushion core
- Frame: Foam padded sides and back, L-braced kiln-dried solid wood and glued corner block for extra strength
- Seating Suspension: No-Sag spring platform to ensure support and comfort