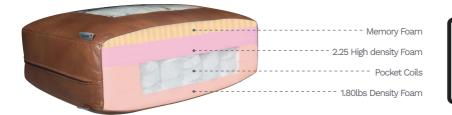

- Leather: Top grain leather with leather match on the sides and back
- Seat Cushion: 2.25 lbs high density foam with individually encased coil springs cushion core
- Frame: Foam padded sides and back, L-braced kiln-dried solid wood and glued corner block for extra strength
- Seating Suspension: No-Sag spring platform to ensure support and comfort