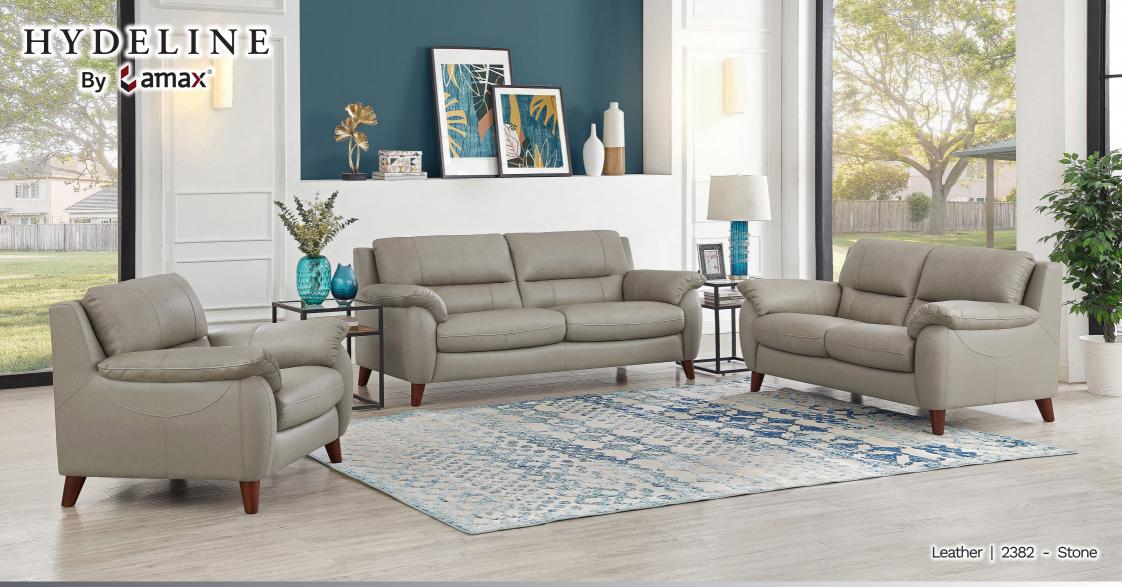

## LARA S828

Each piece is handmade by skilled craftsmen using a kiln-dried solid wood frame. The Lara is covered in soft, supple Top Grain Leather on all seating areas, arm rests, front arms and the front rail. Leather match is used on the sides and back.

- Leather: Top grain leather with leather match on the sides and back
- Seat Cushion: 2.25 lbs high density foam with individually encased coil springs cushion core
- Frame: Foam padded sides and back, L-braced kiln-dried solid wood and glued corner block for extra strength
- Seating Suspension: No-Sag spring platform to ensure support and comfort