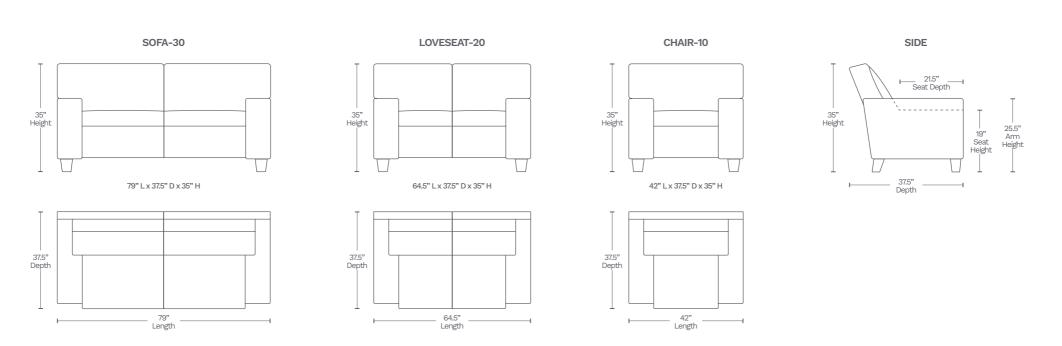

## LARA S828

Each piece is handmade by skilled craftsmen using a kiln-dried solid wood frame. The Lara is covered in soft, supple Top Grain Leather on all seating areas, arm rests, front arms and the front rail. Leather match is used on the sides and back.





- Leather: Top grain leather with leather match on the sides and back
- Seat Cushion: 2.25 lbs high density foam with individually encased coil springs cushion core
- Frame: Foam padded sides and back, L-braced kiln-dried solid wood and glued corner block for extra strength
- Seating Suspension: No-Sag spring platform to ensure support and comfort

## Available in 10 custom colors at select dealers

email salessupport@amaxleather.com for a complimentary swatch



## STATIONARY ITEMS (S828)