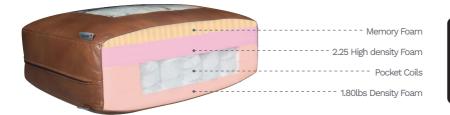

- Leather: Top grain leather with leather match on the sides and back
- Seat Cushion: 2.25 lbs high density foam with individually encased coil springs cushion core
- Frame: Foam padded sides and back, L-braced kiln-dried solid wood and glued corner block for extra strength
- Seating Suspension: No-Sag spring platform to ensure support and comfort