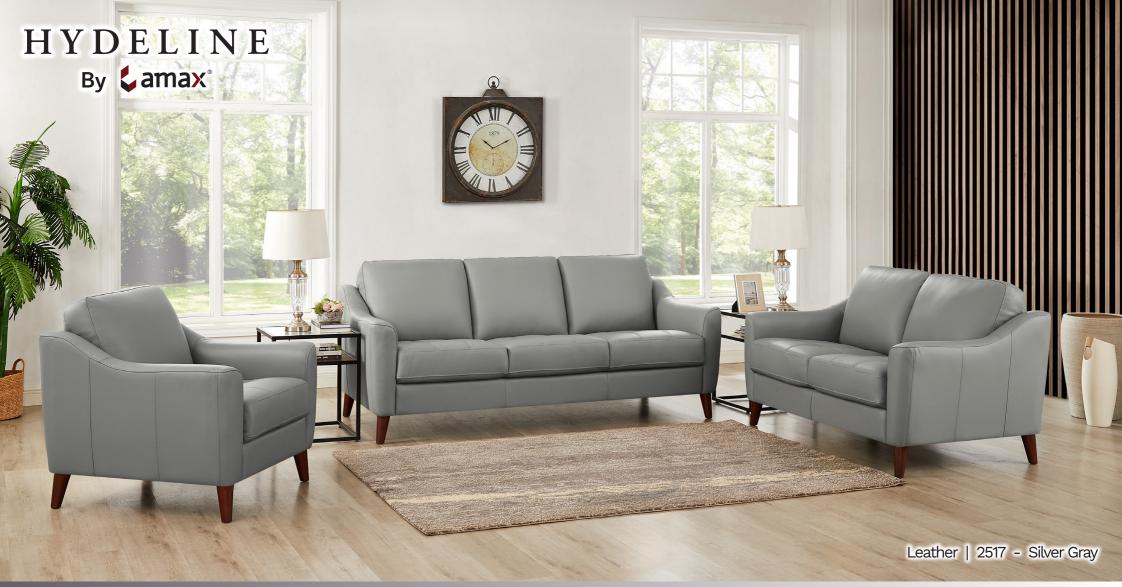

## **ERSA S901**

Each piece is handmade by skilled craftsmen using a kiln-dried solid wood frame. The Ersa is covered in soft, supple Top Grain Leather on all seating areas, arm rests, front arms and the front rail. Leather match is used on the sides and back.

- Leather: Top grain leather with leather match on the sides and back
- Seat Cushion: 2.25 lbs high density foam with individually encased coil springs cushion core
- Frame: Foam padded sides and back, L-braced kiln-dried solid wood and glued corner block for extra strength
- Seating Suspension: No-Sag spring platform to ensure support and comfort

## Available in 10 custom colors at select dealers

email salessupport@amaxleather.com for a complimentary swatch