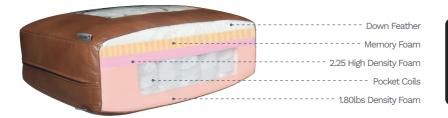

- Leather: Top grain leather with leather match on the sides and back
- Seat Cushion: 2.25 lbs high density foam with individually encased coil springs cushion core
- Frame: Foam padded sides and back, L-braced kiln-dried solid wood and glued corner block for extra strength
- Seating Suspension: No-Sag spring platform to ensure support and comfort