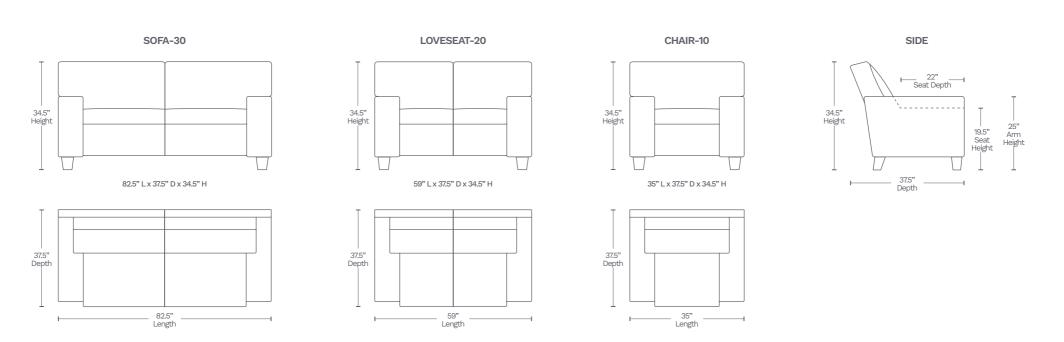

## **ERSA S901**

Each piece is handmade by skilled craftsmen using a kiln-dried solid wood frame. The Ersa is covered in soft, supple Top Grain Leather on all seating areas, arm rests, front arms and the front rail. Leather match is used on the sides and back.





- Leather: Top grain leather with leather match on the sides and back
- Seat Cushion: 2.25 lbs high density foam with individually encased coil springs cushion core
- Frame: Foam padded sides and back, L-braced kiln-dried solid wood and glued corner block for extra strength
- Seating Suspension: No-Sag spring platform to ensure support and comfort

## Available in 10 custom colors at select dealers

email salessupport@amaxleather.com for a complimentary swatch



## STATIONARY ITEMS (S901)