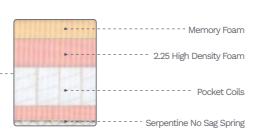

- Zero Gravity Reclining: The Zero Gravity recliner suspends the body in a neutral position, allowing optimal weight distribution which can reduce stress on different areas of the body. Zero Gravity Mechanism Patent Pending
- Seat Cushion: Premium cushion engineering made with individually pocketed steel coil springs encased in memory foam and 2.25lb high resiliency foam
- Frame: Kiln-dried solid wood with angle-braced, glued, and nailed corner blocks for maximum strength and durability
- Power Motion: Smooth, quiet and stable power headrest and Zero Gravity reclining offers even more comfort and versatility
- Features: Built-in USB-A/USB-C ports on each recliner's control panel with return-to-home button
- Leather: Top grain leather on all seating areas, arm rests, front of arm and the footrest. Leather match is used on the sides and back