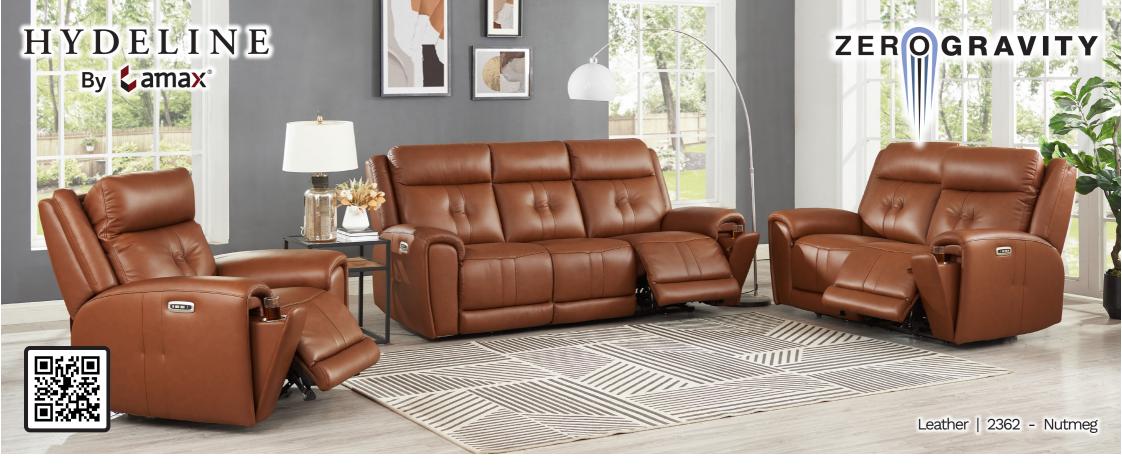

## **EMMA M100**

The Emma leather collection provides ample seating while maintaining a stylish flair in your home. At the touch of a button, Zero Gravity reclining allows you to experience deep relaxation right in the comfort of your home! This mechanism provides the ability for users to recline with their feet above their heart allowing optimal circulation. An independent power tilting headrest adjusts to any position. A USB-A and USB-C charging port is conveniently located next to the power recline and home buttons. The home button is intuitively designed to return the sofa to its resting position with one touch.

- Zero Gravity Reclining: The Zero Gravity recliner suspends the body in a neutral position, allowing optimal weight distribution which can reduce stress on different areas of the body. Zero Gravity Mechanism Patent Pending
- Seat Cushion: Premium cushion engineering made with individually pocketed steel coil springs encased in memory foam and 2.25lb high resiliency foam
- Frame: Kiln-dried solid wood with angle-braced, glued, and nailed corner blocks for maximum strength and durability
- Power Motion: Smooth, quiet and stable power headrest and Zero Gravity reclining offers even more comfort and versatility
- Features: Built-in USB-A/USB-C ports on each recliner's control panel with return-to-home button
- Leather: Top grain leather on all seating areas, arm rests, front of arm and the footrest. Leather match is used on the sides and back