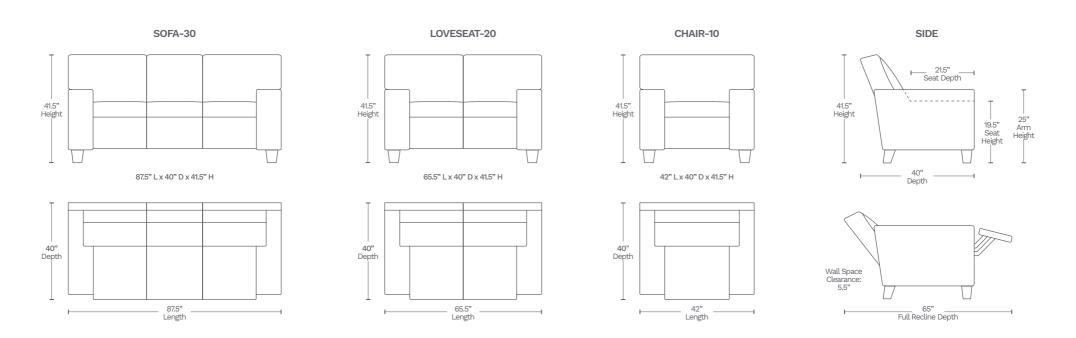

## **EMMA M100**

The Emma leather collection provides ample seating while maintaining a stylish flair in your home. At the touch of a button, Zero Gravity reclining allows you to experience deep relaxation right in the comfort of your home! This mechanism provides the ability for users to recline with their feet above their heart allowing optimal circulation. An independent power tilting headrest adjusts to any position. A USB-A and USB-C charging port is conveniently located next to the power recline and home buttons. The home button is intuitively designed to return the sofa to its resting position with one touch.

- Zero Gravity Reclining: The Zero Gravity recliner suspends the body in a neutral position, allowing optimal weight distribution which can reduce stress on different areas of the body. Zero Gravity Mechanism Patent Pending
- Seat Cushion: Premium cushion engineering made with individually pocketed steel coil springs encased in memory foam and 2.25lb high resiliency foam
- Frame: Kiln-dried solid wood with angle-braced, glued, and nailed corner blocks for maximum strength and durability
- Power Motion: Smooth, quiet and stable power headrest and Zero Gravity reclining offers even more comfort and versatility
- Features: Built-in USB-A/USB-C ports on each recliner's control panel with return-to-home button
- Leather: Top grain leather on all seating areas, arm rests, front of arm and the footrest. Leather match is used on the sides and back