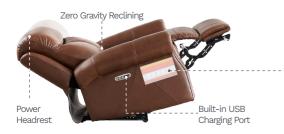

## **EMMA M100**

The Emma leather collection provides ample seating while maintaining a stylish flair in your home. At the touch of a button, Zero Gravity reclining allows you to experience deep relaxation right in the comfort of your home! This mechanism provides the ability for users to recline with their feet above their heart allowing optimal circulation. An independent power tilting headrest adjusts to any position. A USB-A and USB-C charging port is conveniently located next to the power recline and home buttons. The home button is intuitively designed to return the sofa to its resting position with one touch.

- Zero Gravity Reclining: The Zero Gravity recliner suspends the body in a neutral position, allowing optimal weight distribution which can reduce stress on different areas of the body. Zero Gravity Mechanism Patent Pending
- Seat Cushion: Premium cushion engineering made with individually pocketed steel coil springs encased in memory foam and 2.25lb high resiliency foam
- Frame: Kiln-dried solid wood with angle-braced, glued, and nailed corner blocks for maximum strength and durability
- Power Motion: Smooth, quiet and stable power headrest and Zero Gravity reclining offers even more comfort and versatility
- Features: Built-in USB-A/USB-C ports on each recliner's control panel with return-to-home button
- Leather: Top grain leather on all seating areas, arm rests, front of arm and the footrest. Leather match is used on the sides and back