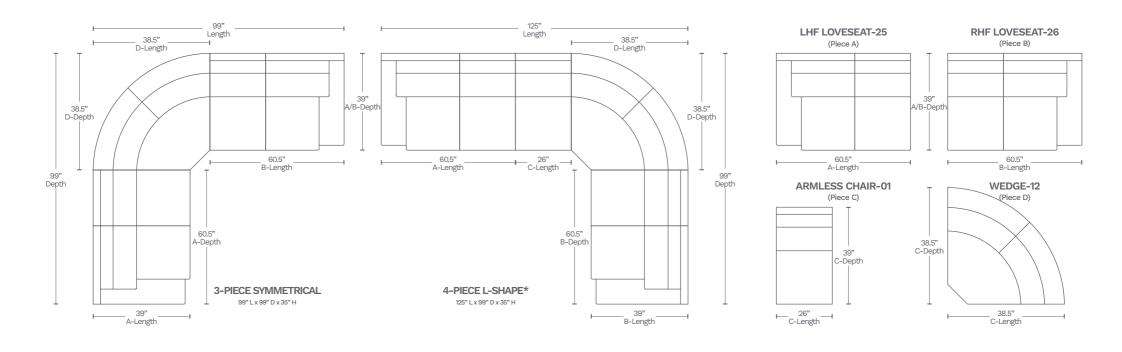

## Available in 10 custom colors at select dealers

2362 Nutmeg

1566A Tobacco

2372 Raisin

2068 Steel

**MODULAR SECTIONAL (T971SECT)** 

\*Some configurations can be mirrored