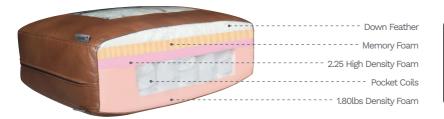

- Leather: Top grain leather with leather split on the sides and back
- Seat Cushion: 2.25 lbs high density foam with individually encased coil springs cushion core
- Frame: Foam padded sides and back, L-braced kiln-dried solid wood and glued corner block for extra strength
- Seating Suspension: No-Sag spring platform to ensure support and comfort