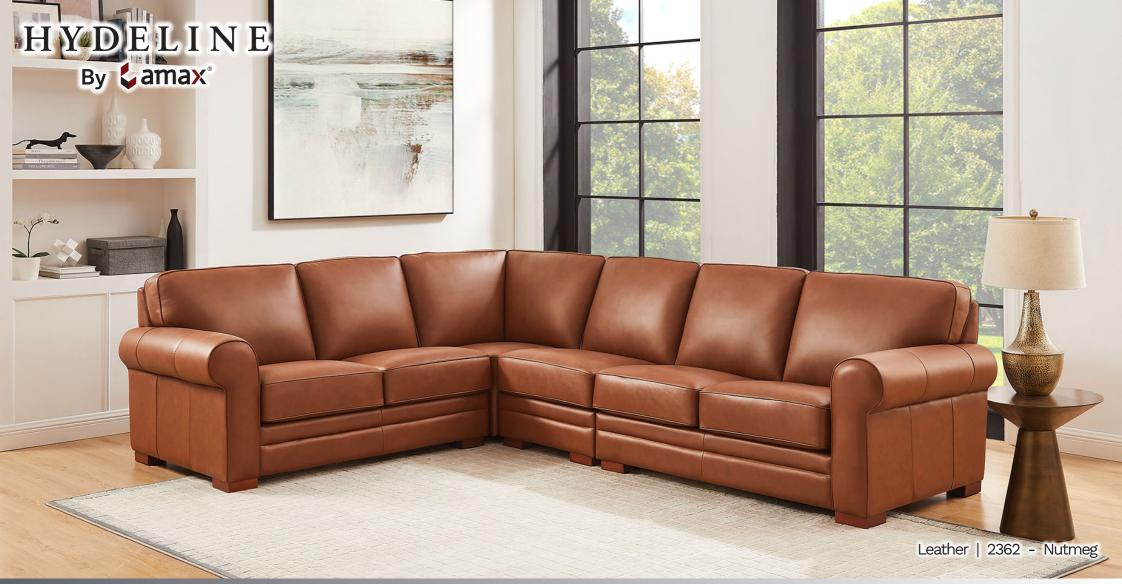

## **BROOKFIELD SECTIONAL T971**

Each piece is handmade by skilled craftsmen using a kiln-dried solid wood frame. The Brookfield is covered in soft, supple Top Grain Leather on all seating areas, arm rests, front arms and the front rail. Leather split is used on the sides and back.

- Leather: Top grain leather with leather split on the sides and back
- Seat Cushion: 2.25 lbs high density foam with individually encased coil springs cushion core
- Frame: Foam padded sides and back, L-braced kiln-dried solid wood and glued corner block for extra strength
- Seating Suspension: No-Sag spring platform to ensure support and comfort